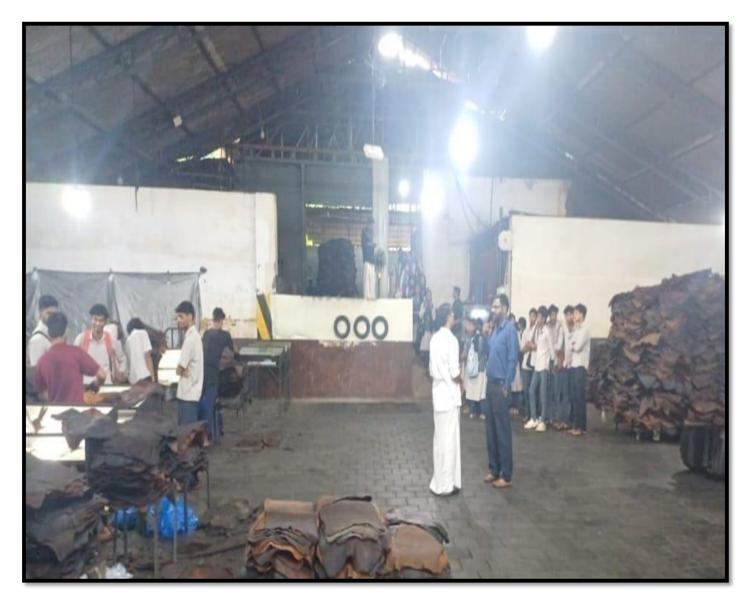

## 1.3. 2 Evidence of Students undertaking Field Work/Industrial Visit 2023-24

|            | IND                                                                                           | DEX                                               |                                    |             |
|------------|-----------------------------------------------------------------------------------------------|---------------------------------------------------|------------------------------------|-------------|
| Sl.<br>No. | Title of the Programme                                                                        | Name of the<br>Department                         | Number of<br>students<br>benefited | Page<br>No. |
| 1          | List of Students                                                                              |                                                   |                                    | 3-7         |
| 2          | Field Visit to Varikkasseri Mana,<br>ASI Museum, Palakkad Fort,<br>Tribal and Folklore Museum | Department of History                             | 56                                 | 9-19        |
| 3          | Industrial Visit to Khadi Gramodyog,<br>Kadampazhipuram                                       | Department of<br>Commerce &<br>Management Studies | 62                                 | 20-28       |
| 4          | Industrial Visit to S.K Rubbers,<br>Peringode                                                 | Department of Business<br>Administration          | 40                                 | 29-34       |
|            | Total                                                                                         | Number of Students                                | 158                                |             |