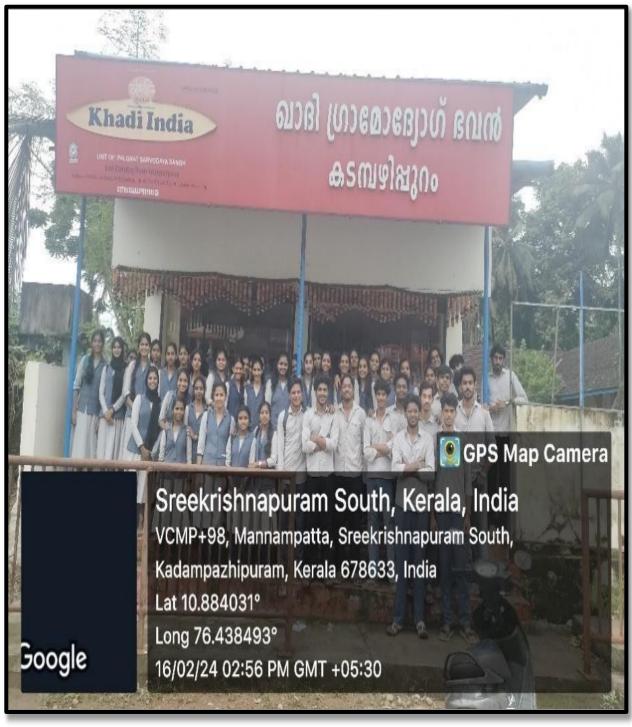

## 1.3. 2 Evidence of Students undertaking Field Work/Industrial Visit 2023-24

|            | IND                                                                                           | DEX                                               |                                    |             |
|------------|-----------------------------------------------------------------------------------------------|---------------------------------------------------|------------------------------------|-------------|
| Sl.<br>No. | Title of the Programme                                                                        | Name of the<br>Department                         | Number of<br>students<br>benefited | Page<br>No. |
| 1          | List of Students                                                                              |                                                   |                                    | 3-7         |
| 2          | Field Visit to Varikkasseri Mana,<br>ASI Museum, Palakkad Fort,<br>Tribal and Folklore Museum | Department of History                             | 56                                 | 9-19        |
| 3          | Industrial Visit to Khadi Gramodyog,<br>Kadampazhipuram                                       | Department of<br>Commerce &<br>Management Studies | 62                                 | 20-28       |
| 4          | Industrial Visit to S.K Rubbers,<br>Peringode                                                 | Department of Business<br>Administration          | 40                                 | 29-34       |
|            | Total                                                                                         | Number of Students                                | 158                                |             |