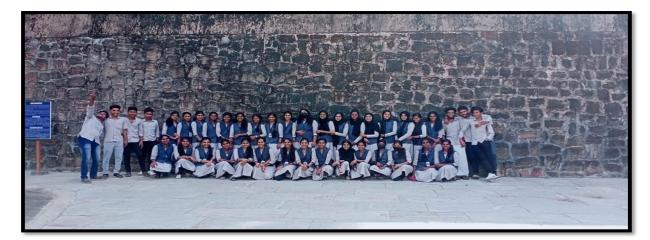

## 1.3. 2 Evidence of Students undertaking Field Work/Industrial Visit 2023-24

|            | IND                                                                                           | DEX                                               |                                    |             |
|------------|-----------------------------------------------------------------------------------------------|---------------------------------------------------|------------------------------------|-------------|
| Sl.<br>No. | Title of the Programme                                                                        | Name of the<br>Department                         | Number of<br>students<br>benefited | Page<br>No. |
| 1          | List of Students                                                                              |                                                   |                                    | 3-7         |
| 2          | Field Visit to Varikkasseri Mana,<br>ASI Museum, Palakkad Fort,<br>Tribal and Folklore Museum | Department of History                             | 56                                 | 9-19        |
| 3          | Industrial Visit to Khadi Gramodyog,<br>Kadampazhipuram                                       | Department of<br>Commerce &<br>Management Studies | 62                                 | 20-28       |
| 4          | Industrial Visit to S.K Rubbers,<br>Peringode                                                 | Department of Business<br>Administration          | 40                                 | 29-34       |
|            | Total                                                                                         | Number of Students                                | 158                                |             |