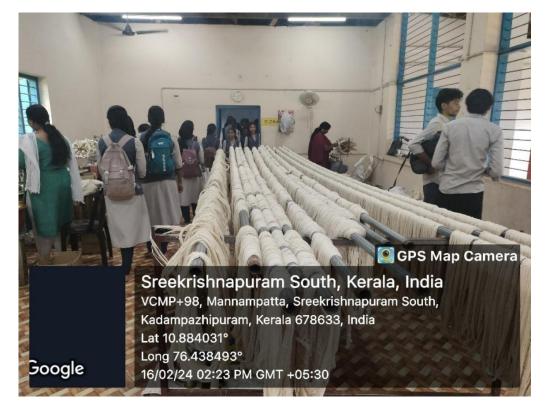

## 1.3. 2 Evidence of Students undertaking Field Work/Industrial Visit 2023-24

|            | IND                                                                                           | DEX                                               |                                    |             |
|------------|-----------------------------------------------------------------------------------------------|---------------------------------------------------|------------------------------------|-------------|
| Sl.<br>No. | Title of the Programme                                                                        | Name of the<br>Department                         | Number of<br>students<br>benefited | Page<br>No. |
| 1          | List of Students                                                                              |                                                   |                                    | 3-7         |
| 2          | Field Visit to Varikkasseri Mana,<br>ASI Museum, Palakkad Fort,<br>Tribal and Folklore Museum | Department of History                             | 56                                 | 9-19        |
| 3          | Industrial Visit to Khadi Gramodyog,<br>Kadampazhipuram                                       | Department of<br>Commerce &<br>Management Studies | 62                                 | 20-28       |
| 4          | Industrial Visit to S.K Rubbers,<br>Peringode                                                 | Department of Business<br>Administration          | 40                                 | 29-34       |
|            | Total                                                                                         | Number of Students                                | 158                                |             |