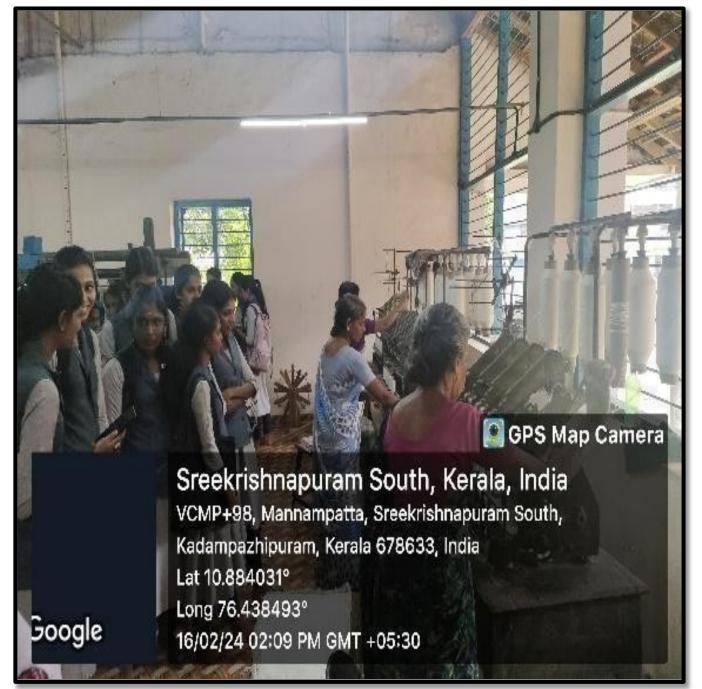

## 1.3. 2 Evidence of Students undertaking Field Work/Industrial Visit 2023-24

|            | IND                                                                                           | DEX                                               |                                    |             |
|------------|-----------------------------------------------------------------------------------------------|---------------------------------------------------|------------------------------------|-------------|
| Sl.<br>No. | Title of the Programme                                                                        | Name of the<br>Department                         | Number of<br>students<br>benefited | Page<br>No. |
| 1          | List of Students                                                                              |                                                   |                                    | 3-7         |
| 2          | Field Visit to Varikkasseri Mana,<br>ASI Museum, Palakkad Fort,<br>Tribal and Folklore Museum | Department of History                             | 56                                 | 9-19        |
| 3          | Industrial Visit to Khadi Gramodyog,<br>Kadampazhipuram                                       | Department of<br>Commerce &<br>Management Studies | 62                                 | 20-28       |
| 4          | Industrial Visit to S.K Rubbers,<br>Peringode                                                 | Department of Business<br>Administration          | 40                                 | 29-34       |
|            | Total                                                                                         | Number of Students                                | 158                                |             |