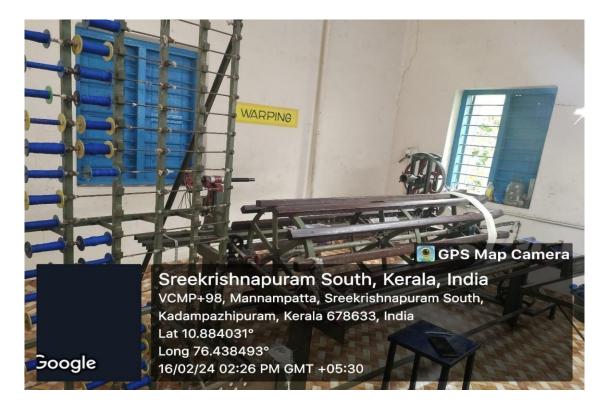

## 1.3. 2 Evidence of Students undertaking Field Work/Industrial Visit 2023-24

|            | IND                                                                                           | DEX                                               |                                    |             |
|------------|-----------------------------------------------------------------------------------------------|---------------------------------------------------|------------------------------------|-------------|
| Sl.<br>No. | Title of the Programme                                                                        | Name of the<br>Department                         | Number of<br>students<br>benefited | Page<br>No. |
| 1          | List of Students                                                                              |                                                   |                                    | 3-7         |
| 2          | Field Visit to Varikkasseri Mana,<br>ASI Museum, Palakkad Fort,<br>Tribal and Folklore Museum | Department of History                             | 56                                 | 9-19        |
| 3          | Industrial Visit to Khadi Gramodyog,<br>Kadampazhipuram                                       | Department of<br>Commerce &<br>Management Studies | 62                                 | 20-28       |
| 4          | Industrial Visit to S.K Rubbers,<br>Peringode                                                 | Department of Business<br>Administration          | 40                                 | 29-34       |
|            | Total                                                                                         | Number of Students                                | 158                                |             |