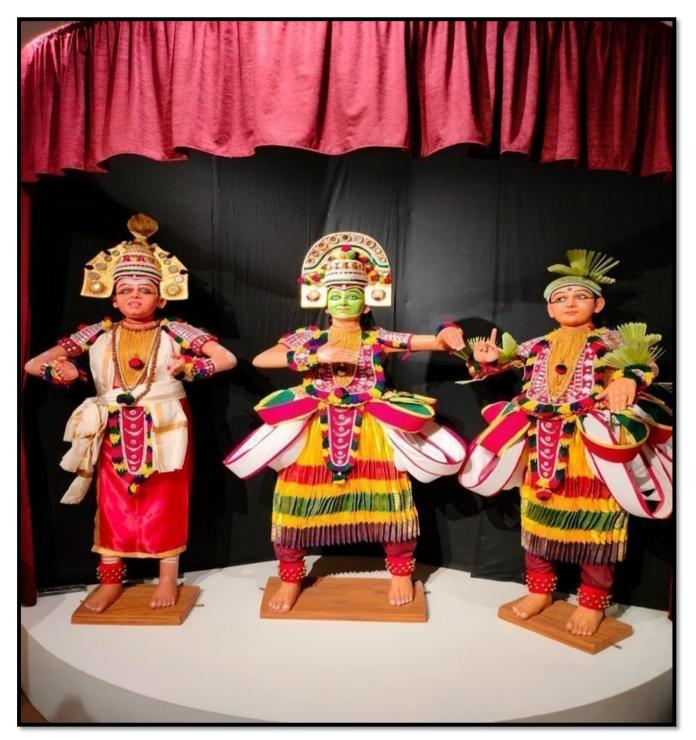

## 1.3. 2 Evidence of Students undertaking Field Work/Industrial Visit 2023-24

|            | IND                                                                                           | DEX                                               |                                    |             |
|------------|-----------------------------------------------------------------------------------------------|---------------------------------------------------|------------------------------------|-------------|
| Sl.<br>No. | Title of the Programme                                                                        | Name of the<br>Department                         | Number of<br>students<br>benefited | Page<br>No. |
| 1          | List of Students                                                                              |                                                   |                                    | 3-7         |
| 2          | Field Visit to Varikkasseri Mana,<br>ASI Museum, Palakkad Fort,<br>Tribal and Folklore Museum | Department of History                             | 56                                 | 9-19        |
| 3          | Industrial Visit to Khadi Gramodyog,<br>Kadampazhipuram                                       | Department of<br>Commerce &<br>Management Studies | 62                                 | 20-28       |
| 4          | Industrial Visit to S.K Rubbers,<br>Peringode                                                 | Department of Business<br>Administration          | 40                                 | 29-34       |
|            | Total                                                                                         | Number of Students                                | 158                                |             |