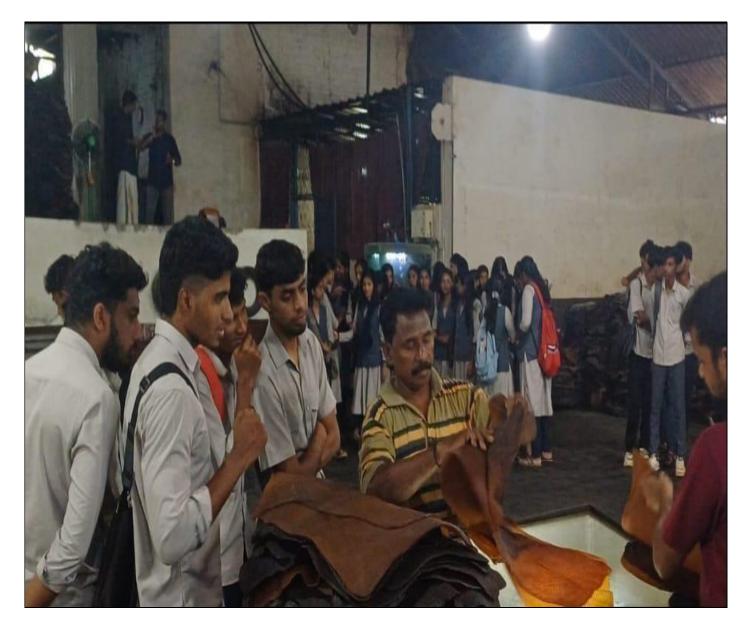

## 1.3. 2 Evidence of Students undertaking Field Work/Industrial Visit 2023-24

|            | IND                                                                                           | DEX                                               |                                    |             |
|------------|-----------------------------------------------------------------------------------------------|---------------------------------------------------|------------------------------------|-------------|
| Sl.<br>No. | Title of the Programme                                                                        | Name of the<br>Department                         | Number of<br>students<br>benefited | Page<br>No. |
| 1          | List of Students                                                                              |                                                   |                                    | 3-7         |
| 2          | Field Visit to Varikkasseri Mana,<br>ASI Museum, Palakkad Fort,<br>Tribal and Folklore Museum | Department of History                             | 56                                 | 9-19        |
| 3          | Industrial Visit to Khadi Gramodyog,<br>Kadampazhipuram                                       | Department of<br>Commerce &<br>Management Studies | 62                                 | 20-28       |
| 4          | Industrial Visit to S.K Rubbers,<br>Peringode                                                 | Department of Business<br>Administration          | 40                                 | 29-34       |
|            | Total                                                                                         | Number of Students                                | 158                                |             |