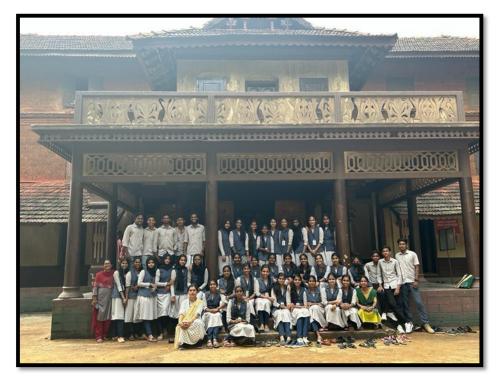

## 1.3. 2 Evidence of Students undertaking Field Work/Industrial Visit 2023-24

|            | IND                                                                                           | DEX                                               |                                    |             |
|------------|-----------------------------------------------------------------------------------------------|---------------------------------------------------|------------------------------------|-------------|
| Sl.<br>No. | Title of the Programme                                                                        | Name of the<br>Department                         | Number of<br>students<br>benefited | Page<br>No. |
| 1          | List of Students                                                                              |                                                   |                                    | 3-7         |
| 2          | Field Visit to Varikkasseri Mana,<br>ASI Museum, Palakkad Fort,<br>Tribal and Folklore Museum | Department of History                             | 56                                 | 9-19        |
| 3          | Industrial Visit to Khadi Gramodyog,<br>Kadampazhipuram                                       | Department of<br>Commerce &<br>Management Studies | 62                                 | 20-28       |
| 4          | Industrial Visit to S.K Rubbers,<br>Peringode                                                 | Department of Business<br>Administration          | 40                                 | 29-34       |
|            | Total                                                                                         | Number of Students                                | 158                                |             |