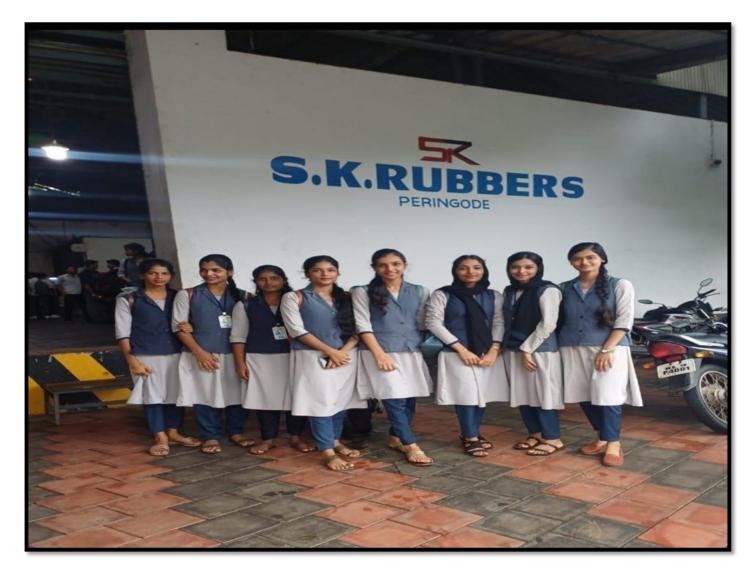

## 1.3. 2 Evidence of Students undertaking Field Work/Industrial Visit 2023-24

|            | IND                                                                                           | DEX                                               |                                    |             |
|------------|-----------------------------------------------------------------------------------------------|---------------------------------------------------|------------------------------------|-------------|
| Sl.<br>No. | Title of the Programme                                                                        | Name of the<br>Department                         | Number of<br>students<br>benefited | Page<br>No. |
| 1          | List of Students                                                                              |                                                   |                                    | 3-7         |
| 2          | Field Visit to Varikkasseri Mana,<br>ASI Museum, Palakkad Fort,<br>Tribal and Folklore Museum | Department of History                             | 56                                 | 9-19        |
| 3          | Industrial Visit to Khadi Gramodyog,<br>Kadampazhipuram                                       | Department of<br>Commerce &<br>Management Studies | 62                                 | 20-28       |
| 4          | Industrial Visit to S.K Rubbers,<br>Peringode                                                 | Department of Business<br>Administration          | 40                                 | 29-34       |
|            | Total                                                                                         | Number of Students                                | 158                                |             |