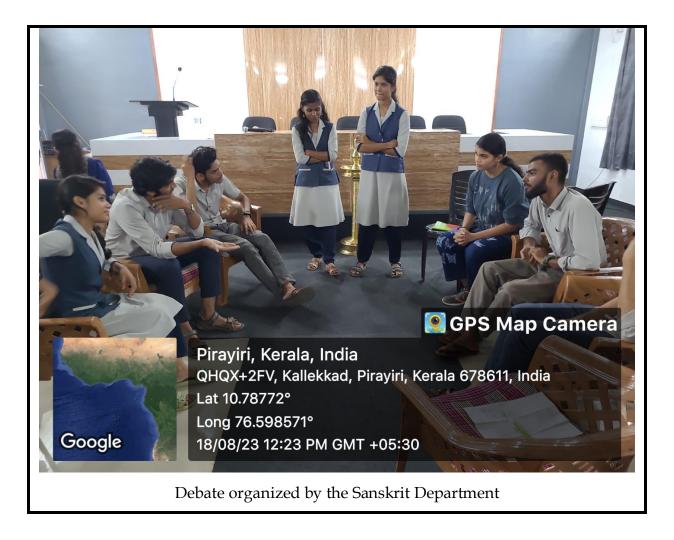

### VTB Samvada Kalari

#### **Discussions and Debates**

Discussions and debates are powerful participative learning methodologies that engage students actively, promote critical thinking, and enhance communication skills. They encourage students to articulate their thoughts, listen to different perspectives, and defend their viewpoints. Several teachers of our college transact their topics through discussions and debates.

Conducting Debate in the M.Com. Finance Class