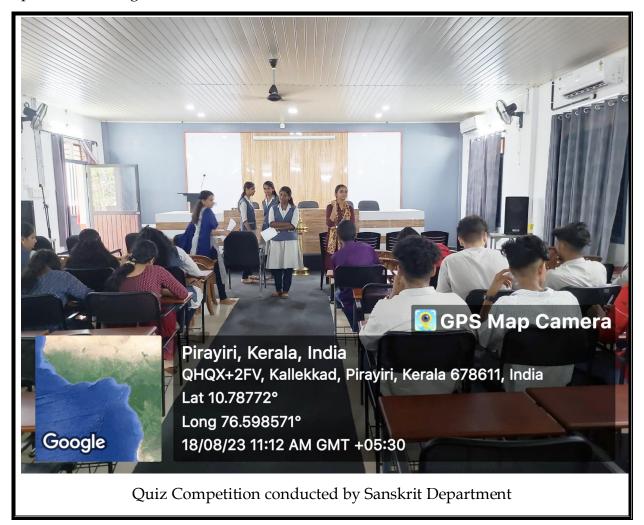

### Quizzes, Puzzles, and Games

The quiz programme caters to the inquisitive minds of the students. Online Quiz platforms like Quizzes and Kahoot are utilized at the class level to inculcate problem-solving skills.

Organized by Mathematics Department

SREEKRISHNAPURAM V T BHATTATHIRIPAD COLLEGE MANNAMPATTA, PALAKKAD, 678633 (Govt Aided Institution | Affiliated to Calicut University) Entrepreneurship Development Club Commemorates WOMEN ENTREPRENEURSHIP DAY 2023 **INTER DEPARTMENTAL BUSINESS QUIZ** DATE 20-11-2023 **ENUE: SEMINAR HALL** TIME : 11:00 AM Management Students organized an Inter-departmental Business Quiz