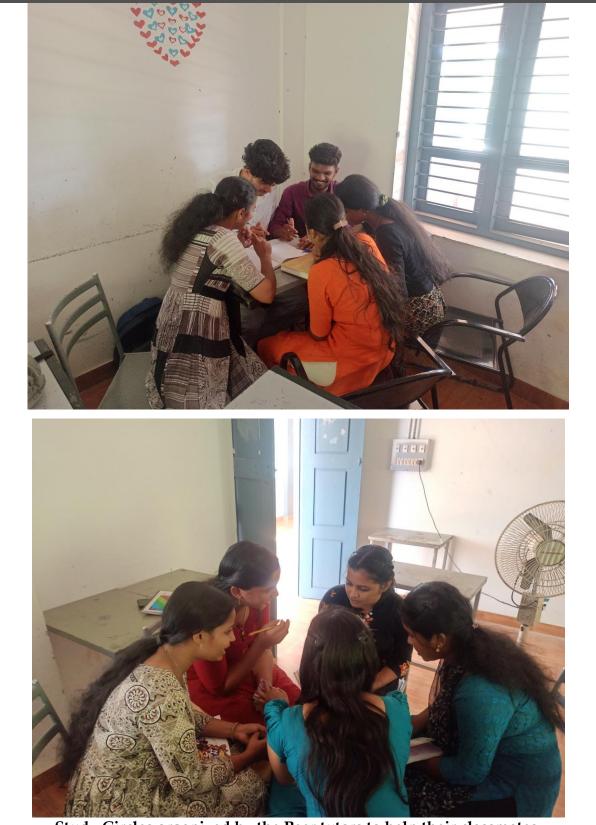

In Sreekrishnapuram V T Bhattathiripad College, we have a programme named OneMoreChance@VTB in which the peer members of the class prepare the other members who appear for supplementary or improvement examinations.

Peer Tutors teach their peers in the classroom

Study Circles organized by the Peer tutors to help their classmates.