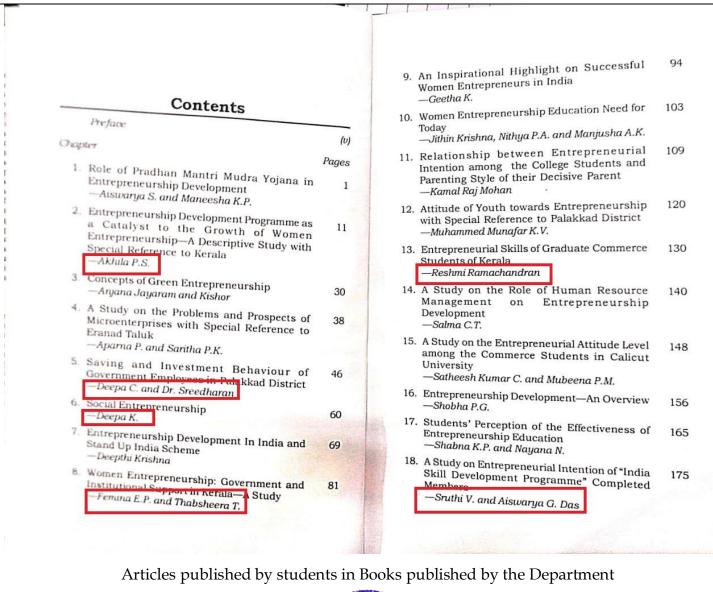

#### Articles published by Students in Magazines and Journals

Students get a lot of opportunities to express their literary talents through college magazines, journals published by the Departments, and Magazines published by NSS Units yearly.