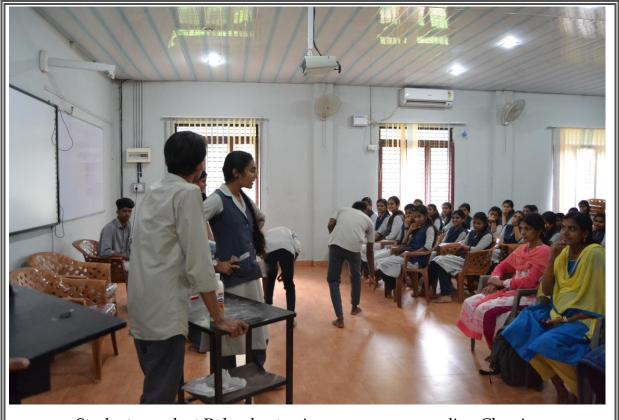

#### Role Plays, Dramas, and Skits

Role-playing is a learning activity where participants assume specific roles or characters in a simulated scenario. It is used in various contexts, including education, training, therapy, and entertainment, to enhance understanding, practice skills, and explore different perspectives. Teachers take some of the topics through role-play that ensures the full participation of all the students. Our Drama/Movie Club organizes some drama with social values as theme so that students inculcate the values well.

Students conduct Role-play to give awareness regarding Cleaning