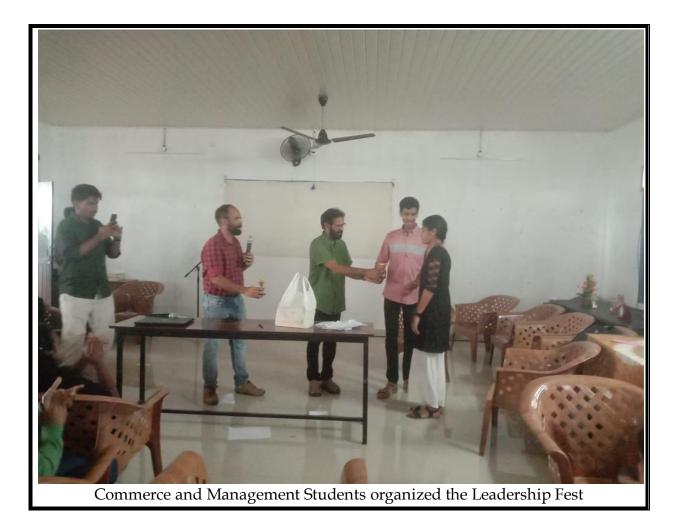

### Quizzes, Puzzles, and Games

The quiz programme caters to the inquisitive minds of the students. Online Quiz platforms like Quizzes and Kahoot are utilized at the class level to inculcate problem-solving skills.

Organized by Mathematics Department

SREEKRISHNAPURAM V T BHATTATHIRIPAD COLLEGE MANNAMPATTA, PALAKKAD, 678633 (Govt Aided Institution | Affiliated to Calicut University) Entrepreneurship Development Club Commemorates WOMEN ENTREPRENEURSHIP DAY 2023 **INTER DEPARTMENTAL BUSINESS QUIZ** DATE 20-11-2023 **ENUE: SEMINAR HALL** TIME : 11:00 AM Management Students organized an Inter-departmental Business Quiz