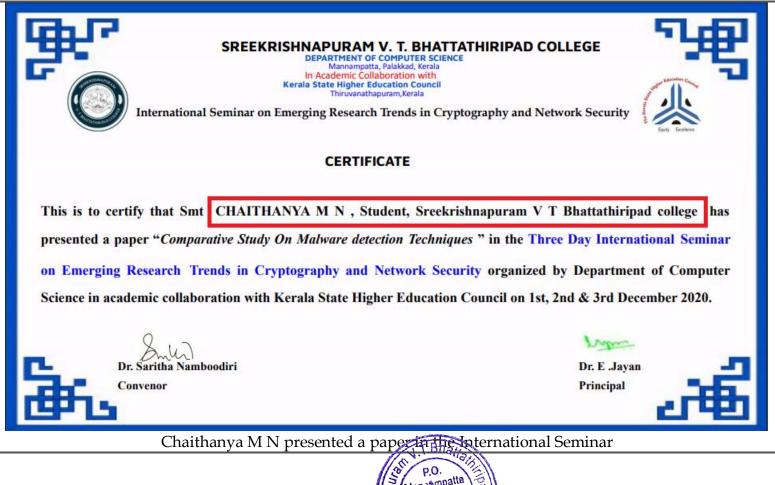

# Paper Publications and Presentations

#### Articles published by Students in Magazines and Journals

Students get a lot of opportunities to express their literary talents through college magazines, journals published by the Departments, and Magazines published by NSS Units yearly.