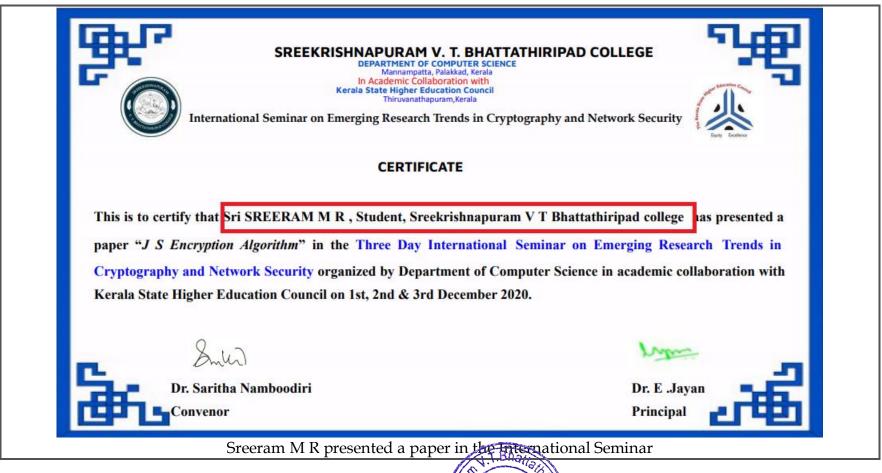

# Paper Publications and Presentations

#### Articles published by Students in Magazines and Journals

Students get a lot of opportunities to express their literary talents through college magazines, journals published by the Departments, and Magazines published by NSS Units yearly.