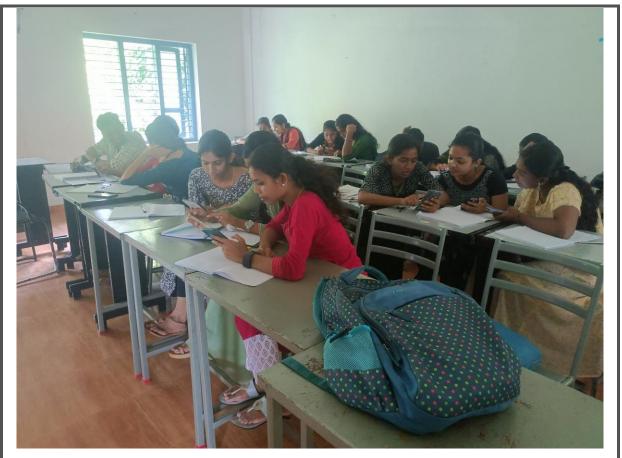

### OneMoreChance@VTB

#### Tapping the Possibility of Peer Teaching

Peer teaching is an educational practice where students take on the role of the teacher to instruct their peers. This methodology leverages the collaborative nature of learning, promoting deeper understanding and skill development for both the student-teachers and the learners.

In Sreekrishnapuram V T Bhattathiripad College, we have a programme named OneMoreChance@VTB in which the peer members of the class prepare the other members who appear for supplementary or improvement examinations.

Peer Tutors teach their peers in the classroom

Study Circles organized by the Peer tutors to help their classmates.