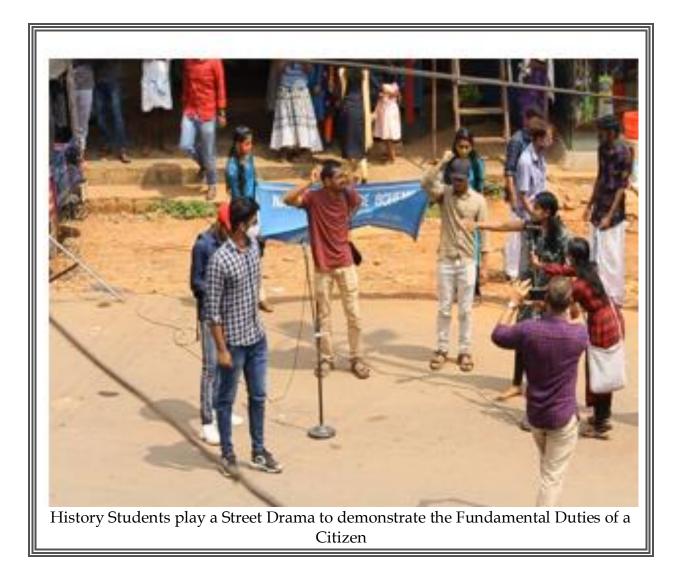

## Dramatization, Role Play, and Skit

#### Role Plays, Dramas, and Skits

Role-playing is a learning activity where participants assume specific roles or characters in a simulated scenario. It is used in various contexts, including education, training, therapy, and entertainment, to enhance understanding, practice skills, and explore different perspectives. Teachers take some of the topics through role-play that ensures the full participation of all the students. Our Drama/Movie Club organizes some drama with social values as theme so that students inculcate the values well.