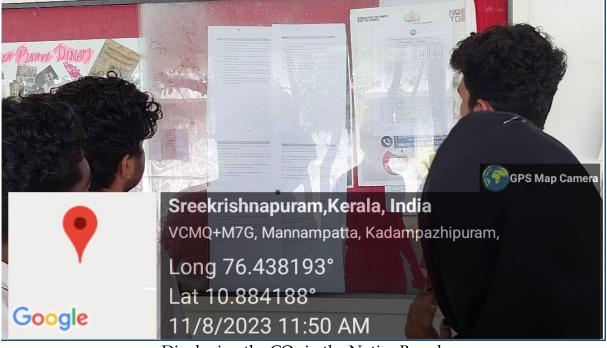

The awareness is given through the following ways:

- 1. **Online Accessibility**: POs and COs are displayed in the Website.
- 2. **Physical Display**: POs, and PSOs are displayed in the form of Display Boards so that the students of each department can view it.
- 3. **Orientation Class**: Orientation class is given to the students and teachers regarding the Outcome Based Education and Taxonomy of Educational Objectives.
- 4. **Notice Board Display**: COs of all courses are displayed in the Notice Board attached to the department.
- 5. **Classroom Integration**: Discussion is initiated by the teachers in the classroom before starting the syllabus.
- 6. **Chart Display**: Chart showing the COs displayed by each faculty during their class session in the classroom.
- 7. **Assessment Alignment**: COs are embedded in our series test question papers, ensuring that assessment is consistently aligned with the intended learning outcomes, promoting ongoing student awareness and growth.
- 8. **Quizzes and Competitions**: Quizzes are conducted based on the COs and POs periodically.
- 9. **Resource Availability**: Supply of OBE Manual to the students that contains POs, PSOs and COs.

## PO Display Boards in every Department

The college website displayed the POs and COs of all programmes offered by the college.

Displaying the COs in the Notice Board