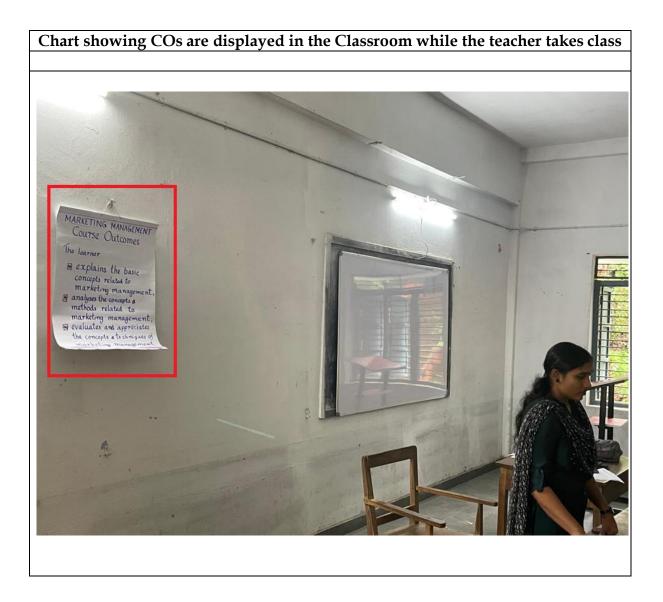

The awareness is given through the following ways:

- 1. **Online Accessibility**: POs and COs are displayed in the Website.
- 2. **Physical Display**: POs, and PSOs are displayed in the form of Display Boards so that the students of each department can view it.
- 3. **Orientation Class**: Orientation class is given to the students and teachers regarding the Outcome Based Education and Taxonomy of Educational Objectives.
- 4. **Notice Board Display**: COs of all courses are displayed in the Notice Board attached to the department.
- 5. **Classroom Integration**: Discussion is initiated by the teachers in the classroom before starting the syllabus.
- 6. **Chart Display**: Chart showing the COs displayed by each faculty during their class session in the classroom.
- 7. **Assessment Alignment**: COs are embedded in our series test question papers, ensuring that assessment is consistently aligned with the intended learning outcomes, promoting ongoing student awareness and growth.
- 8. **Quizzes and Competitions**: Quizzes are conducted based on the COs and POs periodically.
- 9. **Resource Availability**: Supply of OBE Manual to the students that contains POs, PSOs and COs.