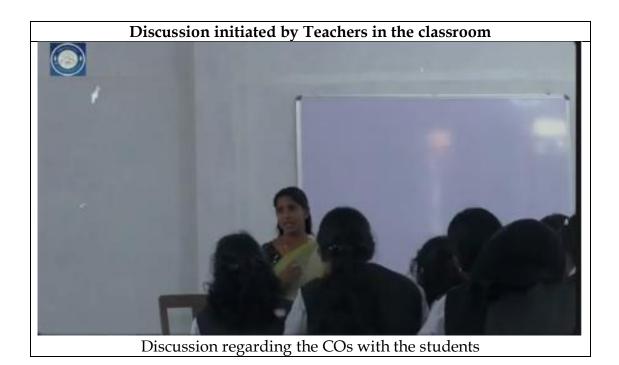

The awareness is given through the following ways:

- 1. **Online Accessibility**: POs and COs are displayed in the Website.
- 2. **Physical Display**: POs, and PSOs are displayed in the form of Display Boards so that the students of each department can view it.
- 3. **Orientation Class**: Orientation class is given to the students and teachers regarding the Outcome Based Education and Taxonomy of Educational Objectives.
- 4. **Notice Board Display**: COs of all courses are displayed in the Notice Board attached to the department.
- 5. **Classroom Integration**: Discussion is initiated by the teachers in the classroom before starting the syllabus.
- 6. **Chart Display**: Chart showing the COs displayed by each faculty during their class session in the classroom.
- 7. **Assessment Alignment**: COs are embedded in our series test question papers, ensuring that assessment is consistently aligned with the intended learning outcomes, promoting ongoing student awareness and growth.
- 8. **Quizzes and Competitions**: Quizzes are conducted based on the COs and POs periodically.
- 9. **Resource Availability**: Supply of OBE Manual to the students that contains POs, PSOs and COs.