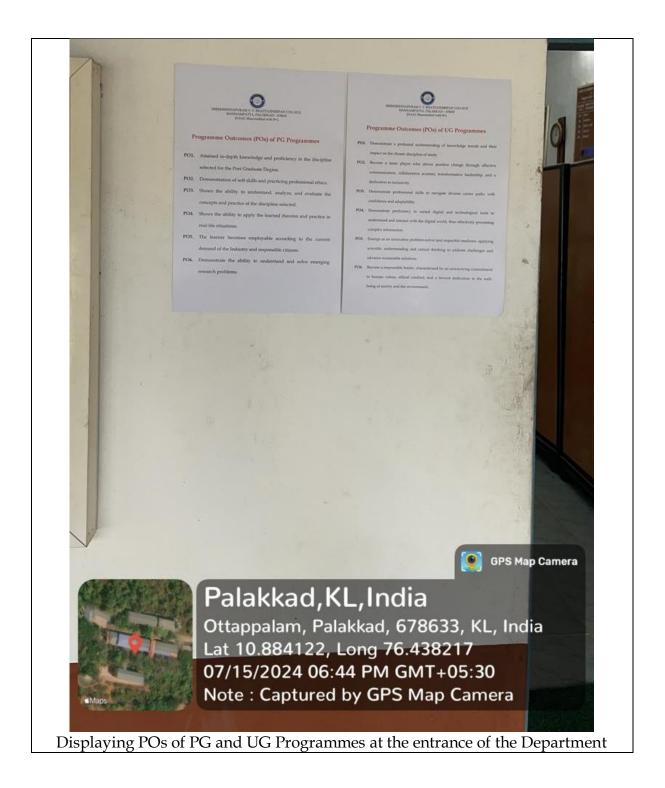

## PO Display Boards in every Department

The college website displayed the POs and COs of all programmes offered by the college.

Displaying the COs in the Notice Board