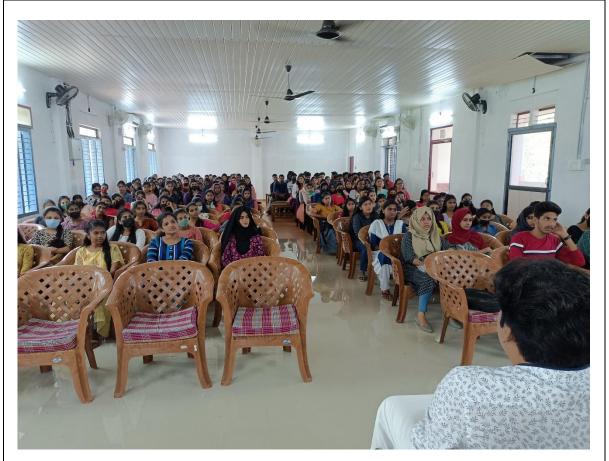

# **Orientation/Induction Class given to First Year Students**

Orientation class is given to the first-year students regarding the Blooms Taxonomy of Educational Objectives and Outcome-Based Education (OBE).

## **Orientation Class**

Discussion regarding Blooms' Taxonomy with the Students and Teachers