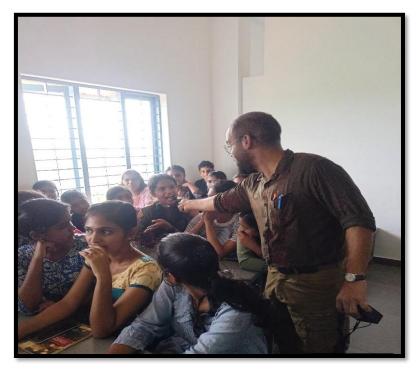

Dr. Sabeena, Assistant Professor in Education at A M U, Malappuram Center, was the resource person for the session. Dr. Sabeena covered various aspects of personality development and soft skills. The session focused on self-awareness, confidence building, and effective communication. She also addressed skills such as teamwork, problem-solving, and time management.

The workshop included interactive activities, role-playing, and group discussions to provide practical experience. Dr. Sabeena offered personalized feedback and strategies for improvement. She highlighted the significance of soft skills in professional settings and gave advice on applying these skills in real-life situations.