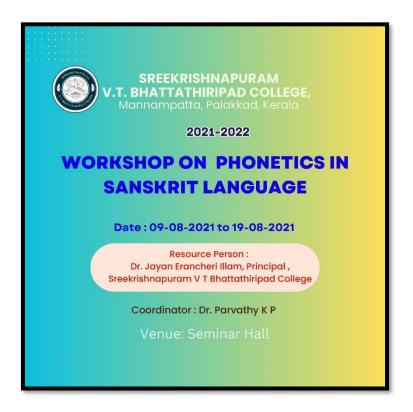

#### Workshop on Phonetics in Sanskrit Language

| Title of the Programme      | Workshop on Phonetics in Sanskrit<br>Language                                                                                                                                                              |
|-----------------------------|------------------------------------------------------------------------------------------------------------------------------------------------------------------------------------------------------------|
| Organizing Department/Cell  | Department of Sanskrit                                                                                                                                                                                     |
| Number of Students Enrolled | 25                                                                                                                                                                                                         |
| Name of the Resource Person | Dr. Jayan Erancheri Illam, Principal,<br>Sreekrishnapuram V T Bhattathiripad<br>College                                                                                                                    |
| Objectives of the Programme | The objective of the workshop was to enhance students' understanding and proficiency in Sanskrit phonetics through detailed instruction and practical exercises.                                           |
| Outcomes of the Programme   | The outcome of the workshop was a significant improvement in students' comprehension and application of Sanskrit phonetics, leading to enhanced linguistic skills and deeper appreciation of the language. |

#### Report

The Department of Sanskrit organized a workshop titled "Phonetics in Sanskrit Language" from August 9, 2021, to August 19, 2021. The event was held in the Seminar Hall, with Dr. Jayan Erancheri Illam, Principal of Sreekrishnapuram V T Bhattathiripad College, serving as the resource person. A total of 25 students enrolled in the workshop, which aimed to deepen understanding of phonetic elements in Sanskrit. The sessions covered various aspects of Sanskrit phonetics, including pronunciation, articulation, and the theoretical underpinnings of sound patterns in the language. The workshop was coordinated by Parvathy K P, Assistant Professor in the Department of Sanskrit. The program successfully provided participants with a

lakkad Dist.

comprehensive overview of Sanskrit phonetics, enhancing their proficiency and appreciation of the language.

Brochure of the Workshop on Phonetics in Sanskrit Language

Highlight of the Programme