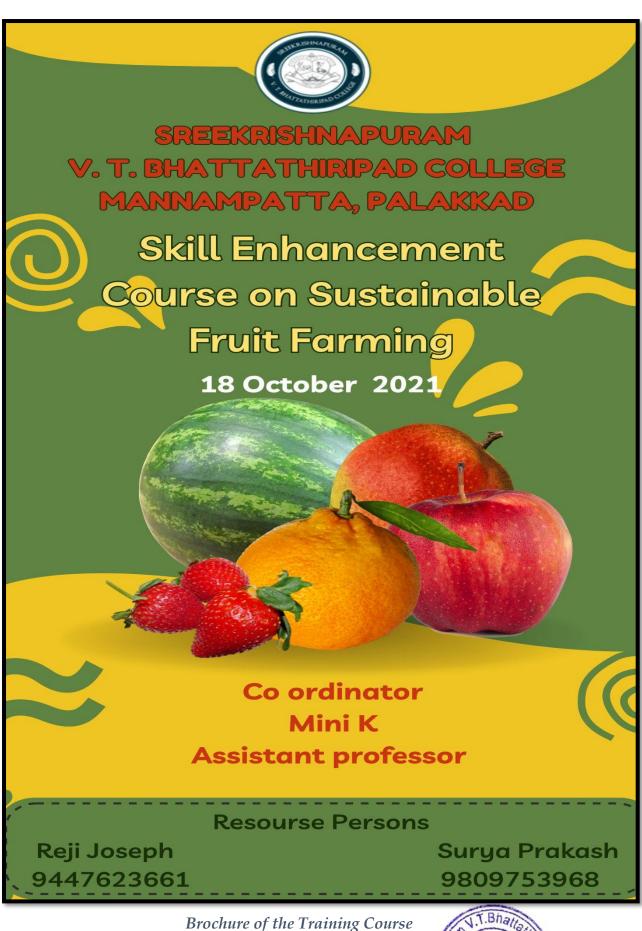

#### Skill Enhancement Course on Sustainable Fruit Farming

| Title of the Programme                                                                                                                      | Skill Enhancement Course on<br>Sustainable Fruit Farming                                                                                                                                  |  |
|---------------------------------------------------------------------------------------------------------------------------------------------|-------------------------------------------------------------------------------------------------------------------------------------------------------------------------------------------|--|
| Organizing Department/Cell                                                                                                                  | National Service Scheme and Nature<br>Club                                                                                                                                                |  |
| Number of Students Enrolled                                                                                                                 | 95                                                                                                                                                                                        |  |
| Name of the Resource Person                                                                                                                 | Reji Joseph, Food Forest Founder, Ph: 9447623661,<br>Surya Prakash, Ph: 9809753968                                                                                                        |  |
| Objectives of the Programme  To equip students with practical sustainable fruit farming, emploorganic practices and environce conservation. |                                                                                                                                                                                           |  |
| Outcomes of the Programme                                                                                                                   | Students gained hands-on experience in sustainable fruit farming, increased awareness of ecological benefits, and were empowered to implement sustainable practices in their communities. |  |

#### Report

The NSS and Nature Club Units of Sreekrishnapuram V.T. Bhattathiripad College recently organized a Skill Enhancement Course on Sustainable Fruit Farming, which saw the enthusiastic participation of 200 volunteers. The course was led by experts Reji Joseph and Surya Prakash, who brought a wealth of knowledge and practical experience to the program. The primary objective of this initiative was to equip students with essential skills in sustainable fruit farming, focusing on organic practices that are both environmentally friendly and economically viable. Through hands-on training and expert guidance, students were introduced to various techniques such as fruit variety selection, organic fertilization, drip irrigation and maintenance emphasizing the importance of sustainability in agriculture.