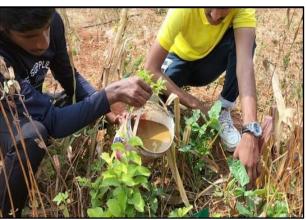

#### Report

The NSS and Nature Club Units of Sreekrishnapuram V.T. Bhattathiripad College recently organized a Skill Enhancement Course on Sustainable Fruit Farming, which saw the enthusiastic participation of 200 volunteers. The course was led by experts Reji Joseph and Surya Prakash, who brought a wealth of knowledge and practical experience to the program. The primary objective of this initiative was to equip students with essential skills in sustainable fruit farming, focusing on organic practices that are both environmentally friendly and economically viable. Through hands-on training and expert guidance, students were introduced to various techniques such as fruit variety selection, organic fertilization, drip irrigation and maintenance emphasizing the importance of sustainability in agriculture.

The course was not only about imparting technical knowledge but also about fostering a deeper understanding of the ecological and economic benefits of sustainable fruit

farming. Students were given the opportunity to apply their theoretical knowledge to real-world scenarios, gaining practical experience in managing a fruit farm sustainably. This experience was invaluable in enhancing their understanding of the intricate balance required to maintain soil health, control pests organically, and ensure the long-term viability of fruit crops. The program also underscored the significance of sustainable agriculture in promoting biodiversity and contributing to food security, making it a vital component of their education.