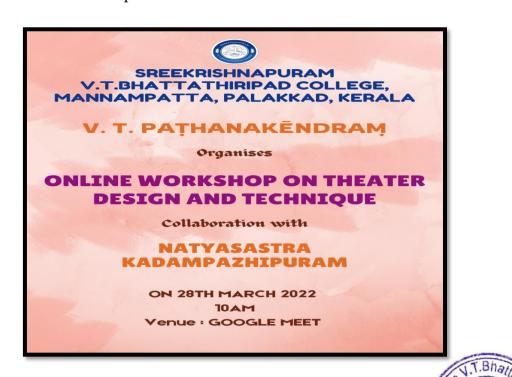

l the participants. The inauguration of the event was graced by the presence of Naripatta Narayanan Namboothiri Asan, a distinguished Kathakali artist. In his inaugural speech, Asan provided insightful commentary on the intricacies of stage arrangement in Kathakali, emphasizing the unique aspects of the backstage area known as 'Aniyara,' which is crucial for the intricate makeup process called 'Chutti.' The workshop was led by the renowned theater director, Narippatta Raju. Following the inauguration, he delved into the core topics of the workshop, offering a comprehensive explanation of theater design and techniques. He highlighted the integration of modern technology in contemporary drama, discussing how advancements can enhance theatrical productions. The workshop concluded at 2:00 PM



Brochure of the Workshop

Manuampatta Palakkad Dist. Pin-678 633



Highlight of the Workshop

| Sl. No | Name of the Student | Programme                 |
|--------|---------------------|---------------------------|
| 1.     | Maya k M            | BBA                       |
| 2.     | Athila P L          | B.Com.                    |
| 3.     | Muhammed Suhail K S | BBA                       |
| 4.     | Midhun U            | B.Com.                    |
| 5.     | Sreeparvathi R      | BBA                       |
| 6.     | Neethu C            | BBA                       |
| 7.     | Siddarth M S        | B.Com.                    |
| 8.     | Sneha C A           | BBA                       |
| 9.     | Anila K             | B.Com.                    |
| 10.    | Gramshi V A         |