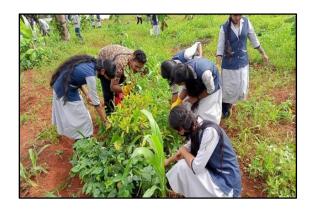

#### Skill Enhancement Course on Sustainable Fruit Farming

| Title of the Programme                                                                                                                      | Skill Enhancement Course on<br>Sustainable Fruit Farming                                                                                                                                  |  |
|---------------------------------------------------------------------------------------------------------------------------------------------|-------------------------------------------------------------------------------------------------------------------------------------------------------------------------------------------|--|
| Organizing Department/Cell                                                                                                                  | National Service Scheme and Nature<br>Club                                                                                                                                                |  |
| Number of Students Enrolled                                                                                                                 | 95                                                                                                                                                                                        |  |
| Name of the Resource Person                                                                                                                 | Reji Joseph, Food Forest Founder, Ph: 9447623661,<br>Surya Prakash, Ph: 9809753968                                                                                                        |  |
| Objectives of the Programme  To equip students with practical sustainable fruit farming, emploorganic practices and environce conservation. |                                                                                                                                                                                           |  |
| Outcomes of the Programme                                                                                                                   | Students gained hands-on experience in sustainable fruit farming, increased awareness of ecological benefits, and were empowered to implement sustainable practices in their communities. |  |

#### Report

The NSS and Nature Club Units of Sreekrishnapuram V.T. Bhattathiripad College recently organized a Skill Enhancement Course on Sustainable Fruit Farming, which saw the enthusiastic participation of 200 volunteers. The course was led by experts Reji Joseph and Surya Prakash, who brought a wealth of knowledge and practical experience to the program. The primary objective of this initiative was to equip students with essential skills in sustainable fruit farming, focusing on organic practices that are both environmentally friendly and economically viable. Through hands-on training and expert guidance, students were introduced to various techniques such as fruit variety selection, organic fertilization, drip irrigation and maintenance emphasizing the importance of sustainability in agriculture.

The course was not only about imparting technical knowledge but also about fostering a deeper understanding of the ecological and economic benefits of sustainable fruit

farming. Students were given the opportunity to apply their theoretical knowledge to real-world scenarios, gaining practical experience in managing a fruit farm sustainably. This experience was invaluable in enhancing their understanding of the intricate balance required to maintain soil health, control pests organically, and ensure the long-term viability of fruit crops. The program also underscored the significance of sustainable agriculture in promoting biodiversity and contributing to food security, making it a vital component of their education.

As part of the broader Food Forest project at the college, this course played a crucial role in empowering students to implement sustainable farming practices in their communities. By the end of the course, students were not only skilled in sustainable fruit farming techniques but also more aware of their role in environmental conservation. The networking opportunities provided by the course further enriched their learning experience, allowing them to connect with experts and peers, fostering collaboration and future learning opportunities. Overall, the course was a significant step towards preparing students for potential careers in agriculture and environmental management, while also contributing to the sustainability goals of the Food Forest project.