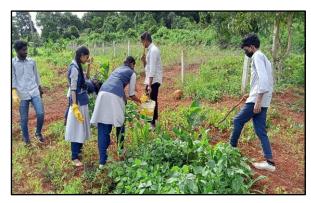

#### Skill Enhancement Course on Sustainable Fruit Farming

| Title of the Programme                                                                                                                      | Skill Enhancement Course on<br>Sustainable Fruit Farming                                                                                                                                  |  |
|---------------------------------------------------------------------------------------------------------------------------------------------|-------------------------------------------------------------------------------------------------------------------------------------------------------------------------------------------|--|
| Organizing Department/Cell                                                                                                                  | National Service Scheme and Nature<br>Club                                                                                                                                                |  |
| Number of Students Enrolled                                                                                                                 | 95                                                                                                                                                                                        |  |
| Name of the Resource Person                                                                                                                 | Reji Joseph, Food Forest Founder, Ph: 9447623661,<br>Surya Prakash, Ph: 9809753968                                                                                                        |  |
| Objectives of the Programme  To equip students with practical sustainable fruit farming, emploorganic practices and environce conservation. |                                                                                                                                                                                           |  |
| Outcomes of the Programme                                                                                                                   | Students gained hands-on experience in sustainable fruit farming, increased awareness of ecological benefits, and were empowered to implement sustainable practices in their communities. |  |

#### Report

The NSS and Nature Club Units of Sreekrishnapuram V.T. Bhattathiripad College recently organized a Skill Enhancement Course on Sustainable Fruit Farming, which saw the enthusiastic participation of 200 volunteers. The course was led by experts Reji Joseph and Surya Prakash, who brought a wealth of knowledge and practical experience to the program. The primary objective of this initiative was to equip students with essential skills in sustainable fruit farming, focusing on organic practices that are both environmentally friendly and economically viable. Through hands-on training and expert guidance, students were introduced to various techniques such as fruit variety selection, organic fertilization, drip irrigation and maintenance emphasizing the importance of sustainability in agriculture.

The course was not only about imparting technical knowledge but also about fostering a deeper understanding of the ecological and economic benefits of sustainable fruit

farming. Students were given the opportunity to apply their theoretical knowledge to real-world scenarios, gaining practical experience in managing a fruit farm sustainably. This experience was invaluable in enhancing their understanding of the intricate balance required to maintain soil health, control pests organically, and ensure the long-term viability of fruit crops. The program also underscored the significance of sustainable agriculture in promoting biodiversity and contributing to food security, making it a vital component of their education.

As part of the broader Food Forest project at the college, this course played a crucial role in empowering students to implement sustainable farming practices in their communities. By the end of the course, students were not only skilled in sustainable fruit farming techniques but also more aware of their role in environmental conservation. The networking opportunities provided by the course further enriched their learning experience, allowing them to connect with experts and peers, fostering collaboration and future learning opportunities. Overall, the course was a significant step towards preparing students for potential careers in agriculture and environmental management, while also contributing to the sustainability goals of the Food Forest project.