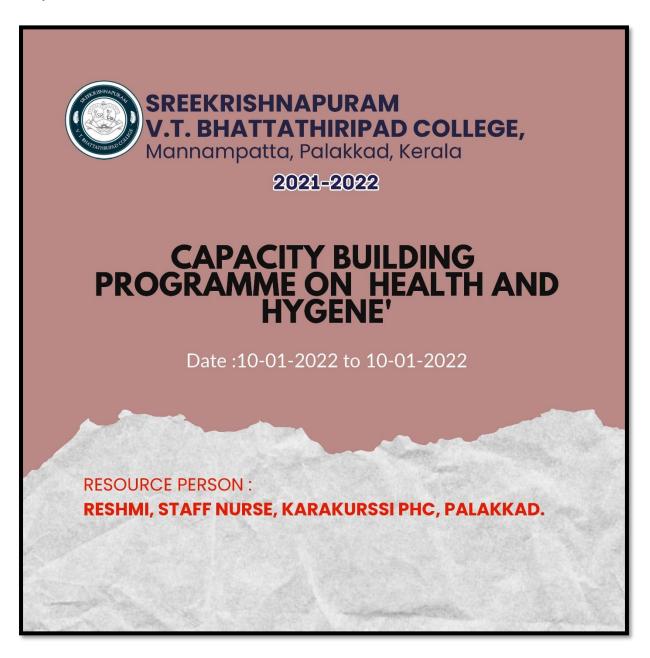

Programmes /activities conducted to enhance soft skills, Language and communication skills, and Life skills (Yoga, physical fitness, health and hygiene, self-employment and entrepreneurial skills) during 2021-2022