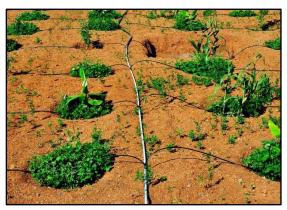

#### Skill Enhancement Course on Sustainable Fruit Farming

| Title of the Programme                                                                                                                      | Skill Enhancement Course on<br>Sustainable Fruit Farming                                                                                                                                  |  |
|---------------------------------------------------------------------------------------------------------------------------------------------|-------------------------------------------------------------------------------------------------------------------------------------------------------------------------------------------|--|
| Organizing Department/Cell                                                                                                                  | National Service Scheme and Nature<br>Club                                                                                                                                                |  |
| Number of Students Enrolled                                                                                                                 | 95                                                                                                                                                                                        |  |
| Name of the Resource Person                                                                                                                 | Reji Joseph, Food Forest Founder, Ph: 9447623661,<br>Surya Prakash, Ph: 9809753968                                                                                                        |  |
| Objectives of the Programme  To equip students with practical sustainable fruit farming, emploorganic practices and environce conservation. |                                                                                                                                                                                           |  |
| Outcomes of the Programme                                                                                                                   | Students gained hands-on experience in sustainable fruit farming, increased awareness of ecological benefits, and were empowered to implement sustainable practices in their communities. |  |

#### Report

The NSS and Nature Club Units of Sreekrishnapuram V.T. Bhattathiripad College recently organized a Skill Enhancement Course on Sustainable Fruit Farming, which saw the enthusiastic participation of 200 volunteers. The course was led by experts Reji Joseph and Surya Prakash, who brought a wealth of knowledge and practical experience to the program. The primary objective of this initiative was to equip students with essential skills in sustainable fruit farming, focusing on organic practices that are both environmentally friendly and economically viable. Through hands-on training and expert guidance, students were introduced to various techniques such as fruit variety selection, organic fertilization, drip irrigation and maintenance emphasizing the importance of sustainability in agriculture.

The course was not only about imparting technical knowledge but also about fostering a deeper understanding of the ecological and economic benefits of sustainable fruit

farming. Students were given the opportunity to apply their theoretical knowledge to real-world scenarios, gaining practical experience in managing a fruit farm sustainably. This experience was invaluable in enhancing their understanding of the intricate balance required to maintain soil health, control pests organically, and ensure the long-term viability of fruit crops. The program also underscored the significance of sustainable agriculture in promoting biodiversity and contributing to food security, making it a vital component of their education.

As part of the broader Food Forest project at the college, this course played a crucial role in empowering students to implement sustainable farming practices in their communities. By the end of the course, students were not only skilled in sustainable fruit farming techniques but also more aware of their role in environmental conservation. The networking opportunities provided by the course further enriched their learning experience, allowing them to connect with experts and peers, fostering collaboration and future learning opportunities. Overall, the course was a significant step towards preparing students for potential careers in agriculture and environmental management, while also contributing to the sustainability goals of the Food Forest project.