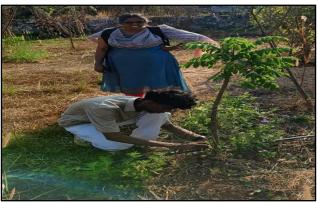

#### Skill Enhancement Course on Sustainable Fruit Farming

| Title of the Programme                                                                                                                      | Skill Enhancement Course on<br>Sustainable Fruit Farming                                                                                                                                  |  |
|---------------------------------------------------------------------------------------------------------------------------------------------|-------------------------------------------------------------------------------------------------------------------------------------------------------------------------------------------|--|
| Organizing Department/Cell                                                                                                                  | National Service Scheme and Nature<br>Club                                                                                                                                                |  |
| Number of Students Enrolled                                                                                                                 | 95                                                                                                                                                                                        |  |
| Name of the Resource Person                                                                                                                 | Reji Joseph, Food Forest Founder, Ph: 9447623661,<br>Surya Prakash, Ph: 9809753968                                                                                                        |  |
| Objectives of the Programme  To equip students with practical sustainable fruit farming, emploorganic practices and environce conservation. |                                                                                                                                                                                           |  |
| Outcomes of the Programme                                                                                                                   | Students gained hands-on experience in sustainable fruit farming, increased awareness of ecological benefits, and were empowered to implement sustainable practices in their communities. |  |

#### Report

The NSS and Nature Club Units of Sreekrishnapuram V.T. Bhattathiripad College recently organized a Skill Enhancement Course on Sustainable Fruit Farming, which saw the enthusiastic participation of 200 volunteers. The course was led by experts Reji Joseph and Surya Prakash, who brought a wealth of knowledge and practical experience to the program. The primary objective of this initiative was to equip students with essential skills in sustainable fruit farming, focusing on organic practices that are both environmentally friendly and economically viable. Through hands-on training and expert guidance, students were introduced to various techniques such as fruit variety selection, organic fertilization, drip irrigation and maintenance emphasizing the importance of sustainability in agriculture.

The course was not only about imparting technical knowledge but also about fostering a deeper understanding of the ecological and economic benefits of sustainable fruit

farming. Students were given the opportunity to apply their theoretical knowledge to real-world scenarios, gaining practical experience in managing a fruit farm sustainably. This experience was invaluable in enhancing their understanding of the intricate balance required to maintain soil health, control pests organically, and ensure the long-term viability of fruit crops. The program also underscored the significance of sustainable agriculture in promoting biodiversity and contributing to food security, making it a vital component of their education.

As part of the broader Food Forest project at the college, this course played a crucial role in empowering students to implement sustainable farming practices in their communities. By the end of the course, students were not only skilled in sustainable fruit farming techniques but also more aware of their role in environmental conservation. The networking opportunities provided by the course further enriched their learning experience, allowing them to connect with experts and peers, fostering collaboration and future learning opportunities. Overall, the course was a significant step towards preparing students for potential careers in agriculture and environmental management, while also contributing to the sustainability goals of the Food Forest project.