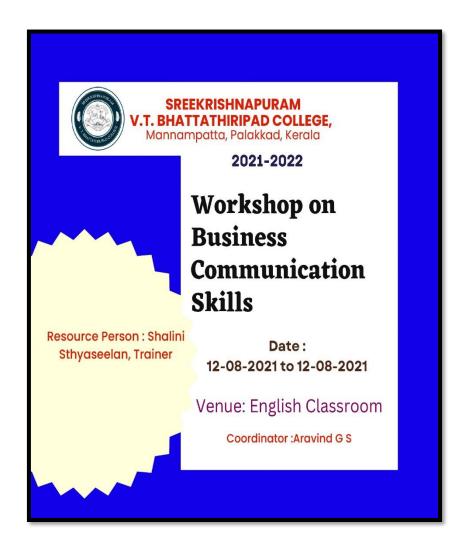

#### Workshop on Business Communication Skills

| Title of the Programme      | Workshop on Business Communication<br>Skills                                                                                                                                                                                          |
|-----------------------------|---------------------------------------------------------------------------------------------------------------------------------------------------------------------------------------------------------------------------------------|
| Organizing Department/Cell  | P G Department of Commerce and Management Studies                                                                                                                                                                                     |
| Number of Students Enrolled | 61                                                                                                                                                                                                                                    |
| Name of the Resource Person | Shalini Sathyaseelan, Trainer                                                                                                                                                                                                         |
| Objectives of the Programme | The objective of the workshop is to improve students' abilities in various aspects of business communication, including writing professional emails, preparing and delivering presentations, and participating in effective meetings. |
| Outcomes of the Programme   | The workshop successfully equipped participants with essential business communication skills, enhancing their ability to write professional emails, deliver presentations, and engage effectively in meetings.                        |

#### Report

On August 12, 2021, the Department of English conducted a workshop titled "Business Communication Skills." The session was led by Shalini Sathyaseelan, an English trainer. The workshop was coordinated by Dr. Aravind G S and attended by 61 students. The workshop aimed to improve the participants' business communication skills. Ms. Sathyaseelan covered key areas such as professional email writing, preparing presentations, and effective meeting communication. The workshop included both theoretical explanations and practical exercises. Participants engaged in role-plays, group discussions, and exercises where they drafted business emails and made impromptu presentations. The workshop concluded with a Q&A session, allowing students to address specific communication issues

Brochure of the Workshop on Business Communication Skills

Highlight of the Programme

## SREEKRISHNAPURAM V T BHATTATHIRIPAD COLLEGE, MANNAMPATTA P G Department of Commerce and Management Studies

Business Communication skills training programme 2021-22 Date: 08-12-2021

Venue : Seminar Hall