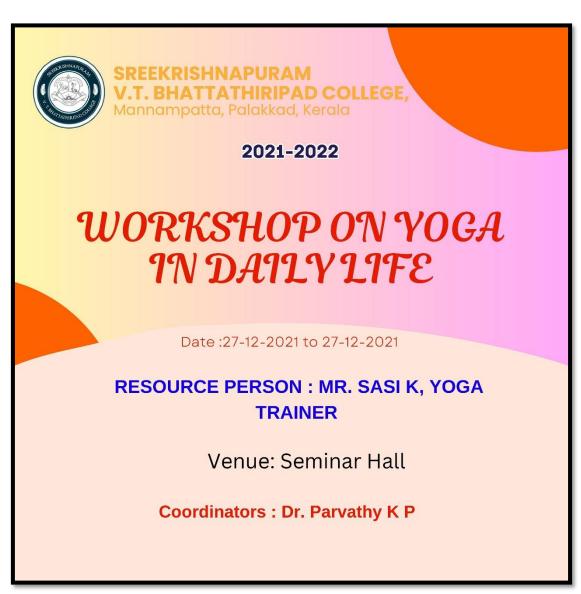

| 24. | Sandra Sivakumar         | BBA  |
|-----|--------------------------|------|
| 25. | Sanika C P               | BBA  |
| 26. | Shabeeh P                | BBA  |
| 27. | Sneha M                  | BBA  |
| 28. | Sreehari M               | BBA  |
| 29. | Sreejith M               | BBA  |
| 30. | E V Lakshmi              | BCom |
| 31. | Jamshad K                | BCom |
| 32. | Jithin A                 | BCom |
| 33. | Karthika V K             | BCom |
| 34. | Krishnendu V V           | BCom |
| 35. | Larija K                 | BCom |
| 36. | Leela V                  | BCom |
| 37. | Mahitha S                | BCom |
| 38. | Maneesha                 | BCom |
| 39. | Mohammed Fazir P         | BCom |
| 40. | Monisha K                | BCom |
| 41. | N S Arundas              | BCom |
| 42. | Navya A R                | BCom |
| 43. | Neha Prakash K           | BCom |
| 44. | Nima Chandran P C        | BCom |
| 45. | Rajasree R               | BCom |
| 46. | Renjith Ravi Krishna P M | BCom |
| 47. | Revathi M                | BCom |
| 48. | Shahana A P              | BCom |
| 49. | Sivaprasad V             | BCom |
| 50. | Sreedevi M V             | BCom |

#### Workshop on Yoga in daily life

| Title of the Programme      | Workshop on Yoga in daily life                                                                                                                                                                                                                                                                                                                           |  |
|-----------------------------|----------------------------------------------------------------------------------------------------------------------------------------------------------------------------------------------------------------------------------------------------------------------------------------------------------------------------------------------------------|--|
| Organizing Department/Cell  | Department of Physical Education and NSS                                                                                                                                                                                                                                                                                                                 |  |
| Number of Students Enrolled | 42                                                                                                                                                                                                                                                                                                                                                       |  |
| Name of the Resource Person | Mr. Sasi K, Yoga Trainer                                                                                                                                                                                                                                                                                                                                 |  |
| Objectives of the Programme | <ol> <li>To familiarize students with the fundamental principles of yoga, including its benefits for physical and mental health.</li> <li>To demonstrate and teach practical yoga poses, breathing exercises, and meditation techniques that can be easily incorporated into daily routines.</li> </ol>                                                  |  |
| Outcomes of the Programme   | <ol> <li>Participants gained a better understanding of the core principles and benefits of yoga, including its impact on both physical and mental health.</li> <li>Students acquired practical skills in performing various yoga poses, breathing exercises, and meditation techniques, which they can incorporate into their daily routines.</li> </ol> |  |