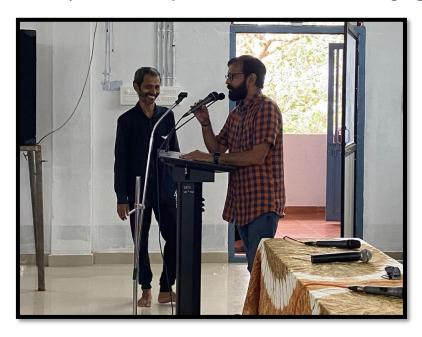

#### Workshop on Business Communication Skills

| Title of the Programme      | Workshop on Business Communication<br>Skills                                                                                                                                                                                          |
|-----------------------------|---------------------------------------------------------------------------------------------------------------------------------------------------------------------------------------------------------------------------------------|
| Organizing Department/Cell  | P G Department of Commerce and Management Studies                                                                                                                                                                                     |
| Number of Students Enrolled | 61                                                                                                                                                                                                                                    |
| Name of the Resource Person | Shalini Sathyaseelan, Trainer                                                                                                                                                                                                         |
| Objectives of the Programme | The objective of the workshop is to improve students' abilities in various aspects of business communication, including writing professional emails, preparing and delivering presentations, and participating in effective meetings. |
| Outcomes of the Programme   | The workshop successfully equipped participants with essential business communication skills, enhancing their ability to write professional emails, deliver presentations, and engage effectively in meetings.                        |

#### Report

On August 12, 2021, the Department of English conducted a workshop titled "Business Communication Skills." The session was led by Shalini Sathyaseelan, an English trainer. The workshop was coordinated by Dr. Aravind G S and attended by 61 students. The workshop aimed to improve the participants' business communication skills. Ms. Sathyaseelan covered key areas such as professional email writing, preparing presentations, and effective meeting communication. The workshop included both theoretical explanations and practical exercises. Participants engaged in role-plays, group discussions, and exercises where they drafted business emails and made impromptu presentations. The workshop concluded with a Q&A session, allowing students to address specific communication issues

Brochure of the Workshop on Business Communication Skills

Highlight of the Programme

## SREEKRISHNAPURAM V T BHATTATHIRIPAD COLLEGE, MANNAMPATTA P G Department of Commerce and Management Studies

Business Communication skills training programme 2021-22 Date: 08-12-2021

Venue : Seminar Hall