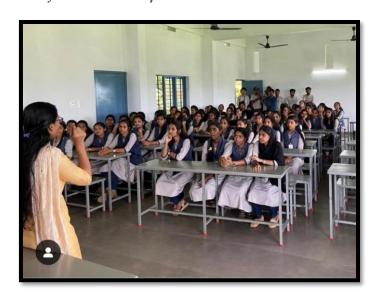

#### Report

On June 24 and July 14, 2021, the Department of Sanskrit conducted a workshop titled "Kathamala," focusing on storytelling in Sanskrit. The workshop was organized by the Department of Sanskrit under the coordination of Dr. Sruthi P.A., and the sessions were led by Retired Professor M.K. Narayanan Namboothiri, an expert in Sanskrit literature. The primary objective of the workshop was to enhance students' language skills and visual communication through the art of storytelling in Sanskrit. A total of eight students participated in the programme, which featured a video presentation on ancient stories told in the Sanskrit language. Professor Namboothiri's extensive knowledge and experience in Sanskrit storytelling provided a rich and engaging learning experience for the participants. The workshop involved detailed sessions on the structure of traditional Sanskrit narratives, techniques for effective storytelling, and the cultural significance of ancient stories. The final video, showcasing the

students' storytelling skills, were uploaded to the Department of Sanskrit's YouTube channel. This initiative not only allowed students to demonstrate their newly acquired skills but also provided a platform for wider audience engagement.