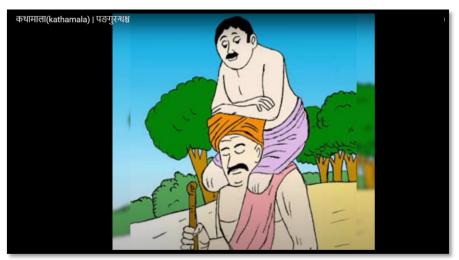

#### Workshop on Storytelling in Sanskrit - "Kathamala"

| Title of the Programme      | Workshop on Storytelling in Sanskrit - "Kathamala"                                                                                                                                                                  |  |
|-----------------------------|---------------------------------------------------------------------------------------------------------------------------------------------------------------------------------------------------------------------|--|
| Organizing Department/Cell  | Department of Sanskrit                                                                                                                                                                                              |  |
| Number of Students Enrolled | 8                                                                                                                                                                                                                   |  |
| Name of the Resource Person | Retd. Prof. M K Narayanan<br>Namboothiri                                                                                                                                                                            |  |
| Objectives of the Programme | The objective of the "Kathamala" workshop was to enhance students' Sanskrit language skills and visual communication through the art of storytelling by creating and presenting ancient narratives in video format. |  |
| Outcomes of the Programme   | The workshop successfully improved students' proficiency in Sanskrit and their visual communication skills, as demonstrated through their engaging video presentations of ancient stories.                          |  |

#### Report

On June 24 and July 14, 2021, the Department of Sanskrit conducted a workshop titled "Kathamala," focusing on storytelling in Sanskrit. The workshop was organized by the Department of Sanskrit under the coordination of Dr. Sruthi P.A., and the sessions were led by Retired Professor M.K. Narayanan Namboothiri, an expert in Sanskrit literature. The primary objective of the workshop was to enhance students' language skills and visual communication through the art of storytelling in Sanskrit. A total of eight students participated in the programme, which featured a video presentation on ancient stories told in the Sanskrit language. Professor Namboothiri's extensive knowledge and experience in Sanskrit storytelling provided a rich and engaging learning experience for the participants. The workshop involved detailed sessions on the structure of traditional Sanskrit narratives, techniques for effective storytelling, and the cultural significance of ancient stories. The final video, showcasing the

# Workshop on storytelling in Sanskrit - "Kathamala"

Resource Person : Retd. Prof. M K Narayanan Namboothir

Date: 24-06-2021 to 14-07-2021

Venue: Seminar Hall

Coordinator: Dr. Parvathy K P

Brochure of the Workshop