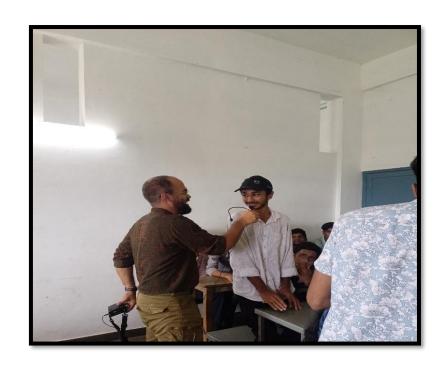

Dr. Sabeena, Assistant Professor in Education at A M U, Malappuram Center, was the resource person for the session. Dr. Sabeena covered various aspects of personality development and soft skills. The session focused on self-awareness, confidence building, and effective communication. She also addressed skills such as teamwork, problem-solving, and time management.

The workshop included interactive activities, role-playing, and group discussions to provide practical experience. Dr. Sabeena offered personalized feedback and strategies for improvement. She highlighted the significance of soft skills in professional settings and gave advice on applying these skills in real-life situations.