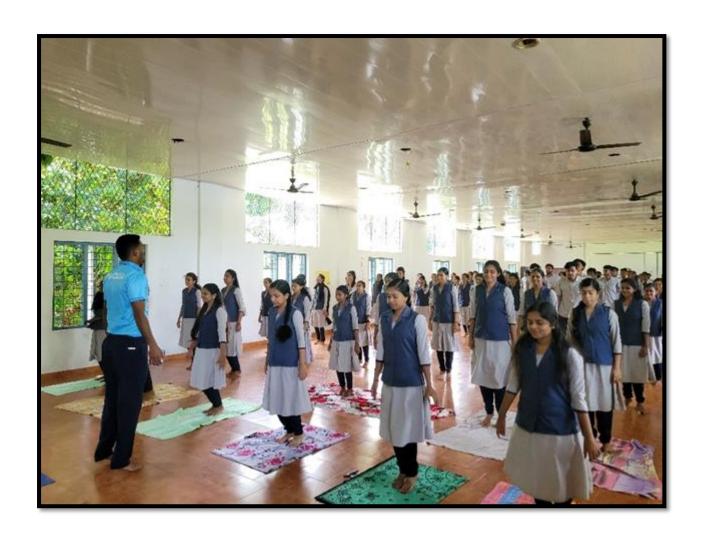

res), pranayama (breathing exercises), meditation techniques, and the philosophical underpinnings of yoga as a holistic approach to health. Participants actively engaged in practical yoga sessions throughout the day. These sessions focused on practicing different yoga postures and breathing techniques aimed at improving flexibility, strength, and mental clarity. The workshop also

provided educational insights into the spiritual and philosophical dimensions of yoga, emphasizing its role in promoting inner peace and stress reduction. The interactive nature of the sessions allowed participants to ask questions and receive personalized guidance from the resource persons. The Workshop on Yoga for Wellbeing concluded successfully at 4:00 PM.



Brochure of the Workshop on Yoga for Wellbeing





Highlight of Workshop on Yoga for Wellbeing

#### List of Students

| Sl. No | Name Of the Student | Programme                              |
|--------|---------------------|----------------------------------------|
| 1.     | Athulya K R         | BCom                                   |
| 2.     | BAlagopalan M S     | BCom                                   |
| 3.     | Chaithanya N.M.     | BCom                                   |
| 4.     | Deepak M            | BCom                                   |
| 5.     | Devika P            | BCom                                   |
| 6.     | Devika V R          | BCom                                   |
| 7.     | Dharsha C           | BCom                                   |
| 8.     | Dinesh P            | BCom