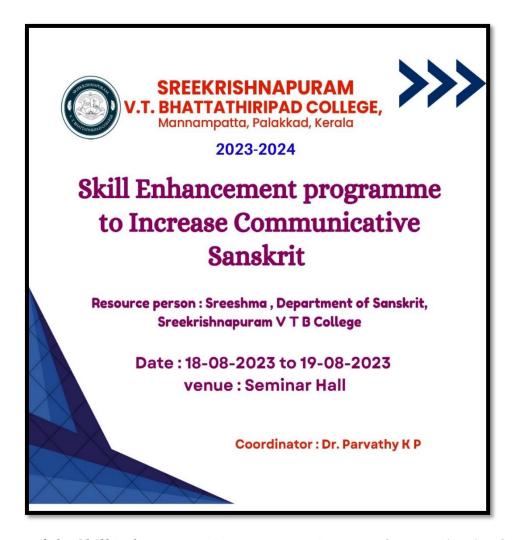

Brochure of the Workshop on Reading: Read & Reflect

Highlight of the Workshop on Reading: Read & Reflect