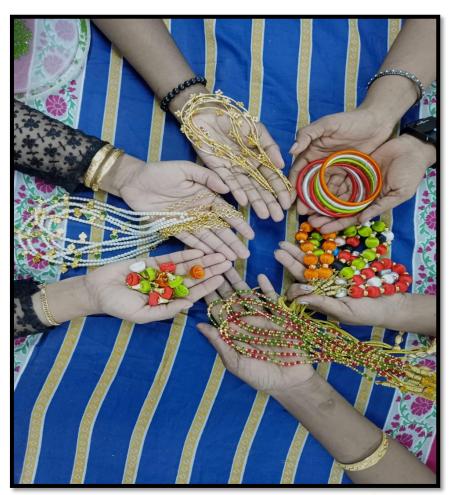

# WORKSHOP ON ARTS AND CRAFTS: JEWELLERY MAKING

**RESOURCE PERSON: GAYATHRI DEVI** 

DATE: 02-06-2023 to 02-06-2023

**VENUE: College Auditorium** 

Coordinator: Ms. Sinu M

Brochure of the Workshop on Arts and Crafts: Jewellery Making

Highlights of the Programme P.O. Maniampatta Palakkad Dist. Pin-678 633