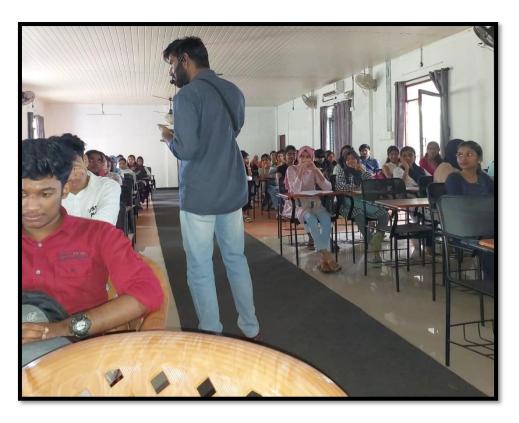

#### Report

From 23rd to 24th June 2023, the Literary Club of Sreekrishnapuram V T Bhattathiripad College organized a two-day Workshop on Reading titled "Read & Reflect." The workshop aimed to enhance the reading comprehension and critical thinking skills of students through engaging sessions led by Dr. Aravind G S, Assistant Professor in the Department of English.

The workshop took place in the English Classroom and attracted a total of 40 students from various disciplines and academic years. The participants gathered at 10:00 AM on both days, ready to delve into the world of literature and deepen their understanding of reading practices.

Dr. Aravind G S served as the resource person for the workshop. He conducted sessions that encouraged active participation and thoughtful engagement with texts.

The sessions were designed to not only improve reading comprehension but also to foster a habit of reflective reading among the participants.