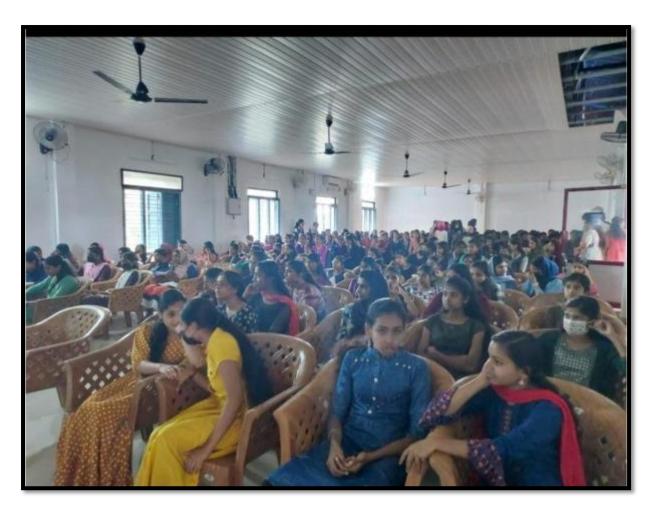

discussions, and practical exercises.

The workshop attracted 50 participants from diverse academic backgrounds, all keen Bh

on exploring entrepreneurship as a viable career option. Participants appreciated the practical insights and motivational guidance provided by Preethi Parakat, and the sessions not only equipped them with entrepreneurial knowledge but also inspired many to consider starting their own ventures in the future. The workshop on fostering women's entrepreneurship was highly beneficial and well-received.



#### 2023-2024

DATE: 13-07-2023 TO 14-07-2023

# Workshop on Fostering Women Entreprenuership

Resource person: smt. Preethi Parakat, Parakat Jewels

**VENU: COLLEGE AUDITORIUM** 

Coordinator: Ms. Sinu M

Brochure of the Workshop on Fostering Women Entrepreneurship



Highlight of the Programme

#### **List of Students**

| Sl. No | Name Of the Student | Programme                                  |
|--------|---------------------|--------------------------------------------|
| 1.     | Chithra K P         | BCom                                       |
| 2.     | Darsana T           | BCom                                       |
| 3.     | Devejith N P        | BCom                                       |
| 4.     | E V Lakshmi         | BCom                                       |
| 5.     | Jamshad K           | BCom                                       |
| 6.     | Jithin A            | BCom                                       |
| 7.     | Karthika V K        | BCom                                       |
| 8.     | Krishnendu V V      | BCom