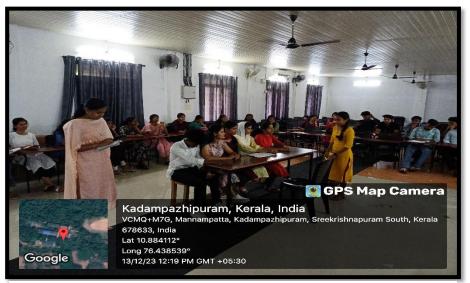

ring their candidature for placement drive conducted by KKEM.

It was conducted at College Campus for sixth semester UG students of Business Administration, Economics and Commerce and fourth semester PG students of Computer Science and Mathematics with Data Science on 11, 12, and 13<sup>th</sup> December 2023 (10.00 am to 3.30 pm). The inauguration of the programme was held at Seminar Hall on 11 December 2023 by Principal Dr. Saritha Namboodiri. IQAC Coordinator Dr. Sandeep Narayan, Training and Placement Coordinator Dr. Vivek S. A., ASAP Coordinator Dr. Remya S., felicitated the occasion. The programme came to an end successfully on 13 December 2023 with a feedback session and experience sharing by the trainees.



Brochure of the Work Readiness Programme for Interview Skill

akkad Dist



Highlight of the Work Readiness Programme for Interview Skill

# **List of Participants**

| S1. |                     |           |
|-----|---------------------|-----------|
| No  | Name of the Student | Programme |
| 1   | Abhijith J          | BBA       |
| 2   | Abhinand P M        | BBA       |
| 3   | Abhinav V U         | BBA       |
| 4   | Abhitha S           | BBA       |
| 5   | Abinand S Kumar     | BBA       |
| 6   | Ahalya C T          | BBA       |
| 7   | Aiswarya P          | BBA       |
| 8   | Ajay K              | BBA       |
| 9   | Akash P             | BBA       |
| 10  | Akhilakrishna V A   | BBA       |
| 11  | Akshay K            | BBA       |
| 12  | Akshay Krishnakumar | BBA       |
| 13  | Amitha K P          | BBA       |
| 14  | Amritha Krishna K U | BBA