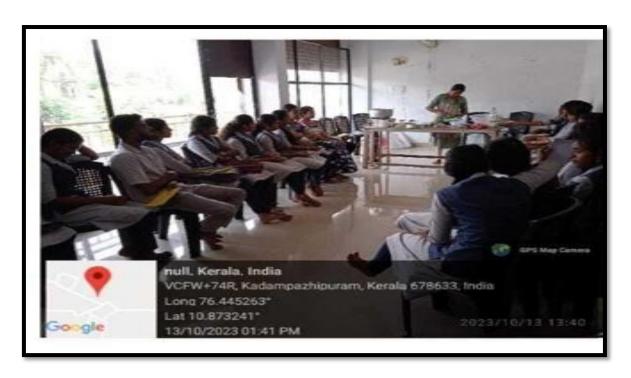

Mannampatta Palakkad Dist.

- Baking fundamentals, including temperature control and timing.
- Decorating techniques using frosting, piping, and fondant.

Participants were divided into small groups to maximize interaction and hands-on experience. Throughout the workshop, the instructor demonstrated techniques step-by-step, allowing participants to replicate and practice under guidance. The certificates were distributed to participants. The program ended at 4pm. The workshop on cake making was a resounding success, achieving its objectives of imparting practical skills, fostering creativity, and building confidence among participants. It provided a valuable learning experience in a supportive and engaging environment.



Brochure of the Workshop on Cake Making

Mannámpatta Palakkad Dist.



Highlight of the Workshop on Yoga for Wellbeing

#### **List of Participants**

| Sl. No | Name Of the Student | Programme                          |
|--------|---------------------|------------------------------------|
| 1.     | Fathimath Shibila K | BA Economics with Foreign<br>Trade |
| 2.     | Hasana Jasmin S H   | BA Economics with Foreign<br>Trade |
| 3.     | Hiranya S           | BA Economics with Foreign<br>Trade |
| 4.     | Jisha M P           | BA Economics with Foreign<br>Trade |
| 5.     | Krishnanjali A      | BA Economics with Foreign<br>Trade |
| 6.     | Krishnapriya K T    | BA Economics with Foreign<br>Trade |
| 7.     | Maneesha A S        | BA Economics with Foreign<br>Trade |
| 8.     | Maya K T            | BA Economics with Foreign<br>Trade |
| 9.     | Mohamme