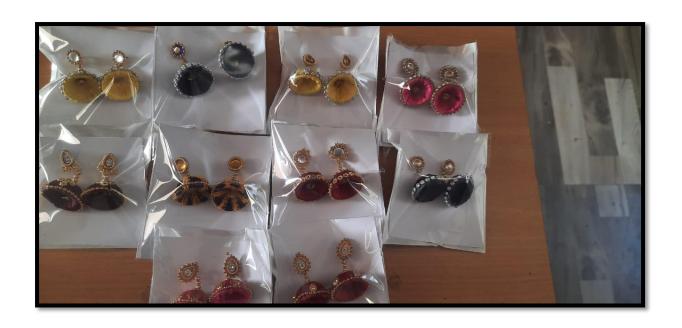

#### Workshop on Arts and Crafts: Jewellery Making

| Title of the Programme              | Workshop on Arts and Crafts: jewellery<br>Making                                                                                                                                        |  |
|-------------------------------------|-----------------------------------------------------------------------------------------------------------------------------------------------------------------------------------------|--|
| Organizing Department/Cell E D Club |                                                                                                                                                                                         |  |
| Number of Students Enrolled         | Students Enrolled 33                                                                                                                                                                    |  |
| Name of the Resource Person         | Gayathri Devi. Trainer Canara Bank<br>Rural Self Employment Institute                                                                                                                   |  |
| Objectives of the Programme         | Teach students the fundamental techniques and skills required for making jewellery, such as beading, wire wrapping, metalworking, and using tools and materials safely and effectively. |  |
| Outcomes of the Programme           | Students will gain a solid understanding and ability to perform basic jewellery-making techniques.                                                                                      |  |

#### Report

The E D Club organized a comprehensive Arts & Crafts and Jewellery Making Workshop for college students, aimed at fostering creativity, skill development, and community engagement. Attended by 33 students from various disciplines, the workshop provided an opportunity for participants to explore their artistic potential and learn new crafting techniques. The focus was on equipping students with fundamental skills in arts and crafts, particularly jewellery making, while offering a platform for creative expression. Ms. Gayathri Devi, a trainer from the Canara Bank Rural Self Employment Institute, served as the resource person for the programme.

# WORKSHOP ON ARTS AND CRAFTS: JEWELLERY MAKING

**RESOURCE PERSON: GAYATHRI DEVI** 

DATE: 02-06-2023 to 02-06-2023

**VENUE: College Auditorium** 

Coordinator: Ms. Sinu M

Brochure of the Workshop on Arts and Crafts: Jewellery Making