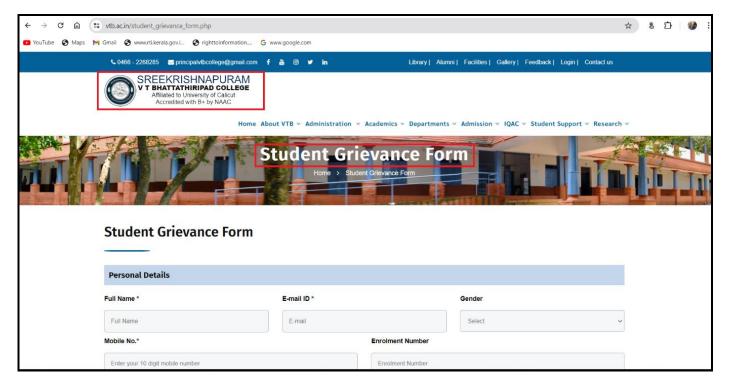

#### **Online Grievance Submission**

The aggrieved students can submit the grievance in two different ways, Offline and Online mode. The College website has the facility of submitting the grievance by using the following the link:

https://vtb.ac.in/student\_grievance\_form.php

Mannampatta Palakkad Dist.

recesshot of the Grievance Redressal Form page of the College Website

QR Code for Lodging Grievances

In this way, the QR Code is displayed in every hook and corner of the college campus