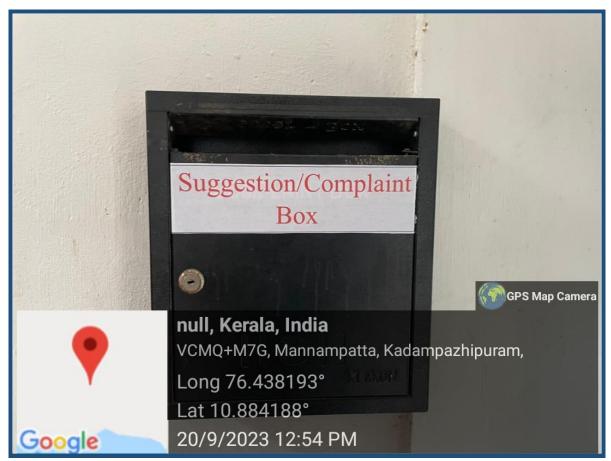

#### Suggestion/ Complaint Box

The students can write their complaints on a white sheet and drop them in the complaint box installed in the area of students so that they can register their complaints without revealing the identity of the complainant.

Suggestion/Complaint Box installed on our college campus.

VIA Co-Ordinator collects the Suggestions/Complaints from the Box

Mannampatta
Political Politic