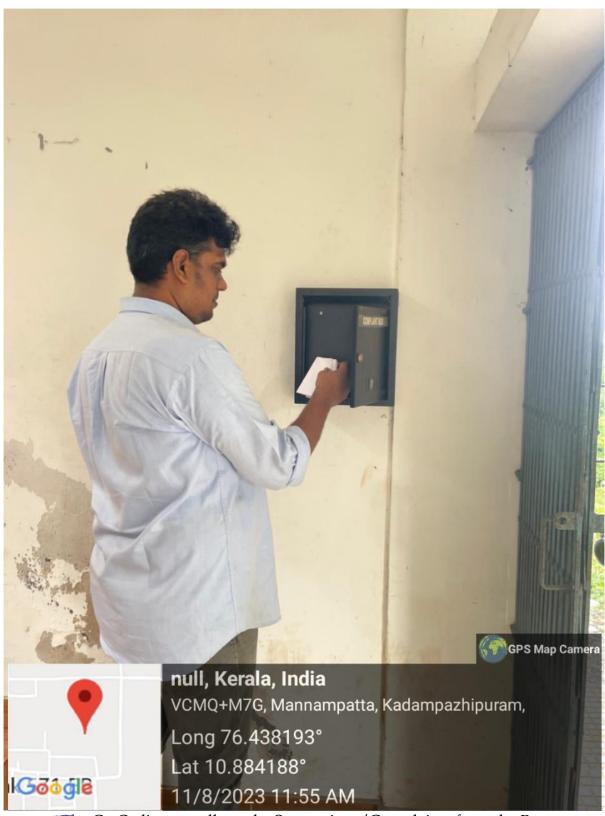

#### Suggestion/ Complaint Box

The students can write their complaints on a white sheet and drop them in the complaint box installed in the area of students so that they can register their complaints without revealing the identity of the complainant.

Suggestion/Complaint Box installed on our college campus.

VIA Co-Ordinator collects the Suggestions/Complaints from the Box

Mannampatta
Political Politic