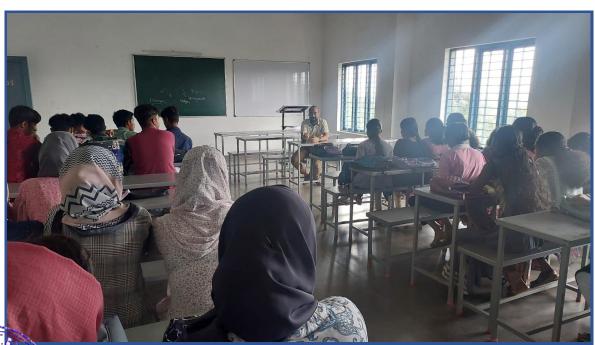

#### Department specific meetings

Department teachers on a regular basis, discuss with the students the problems or issues faced by them. Both academic and non-academic matters are being discussed with the students. If such issues can be solved in the department itself, they will be redressed there. Otherwise, it will be forwarded to the Grievance Redressal Cell of the College.

The Co-Ordinator of Grievance Committee interacts with the Class Representatives

The Class Teacher interacts with the students regarding the students' welfare

Mannampatta Palakkad Dist.

Student Union members discuss with students regarding the issues faced by them