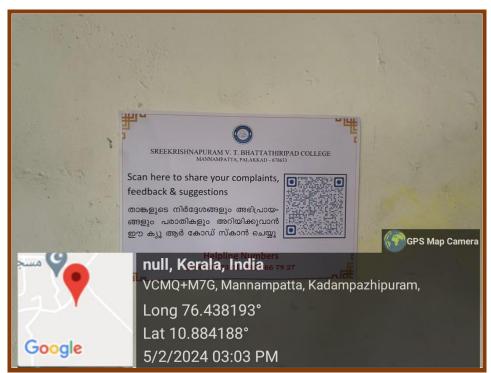

https://vtb.ac.in/student\_grievance\_form.php

Mannampatta Palakkad Dist.

recesshot of the Grievance Redressal Form page of the College Website

QR Code for Lodging Grievances

In this way, the QR Code is displayed in every hook and corner of the college campus