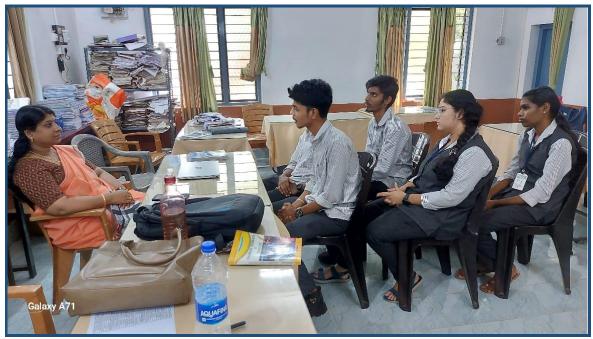

#### Department specific meetings

Department teachers on a regular basis, discuss with the students the problems or issues faced by them. Both academic and non-academic matters are being discussed with the students. If such issues can be solved in the department itself, they will be redressed there. Otherwise, it will be forwarded to the Grievance Redressal Cell of the College.

The Co-Ordinator of Grievance Committee interacts with the Class Representatives

The Class Teacher interacts with the students regarding the students' welfare

Mannampatta Palakkad Dist.

Student Union members discuss with students regarding the issues faced by them