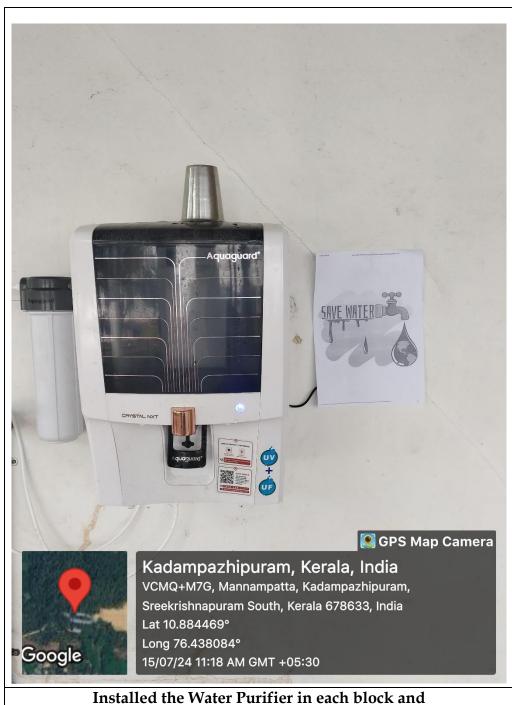

Students submitted the grievance regarding the Water Purifier and it is timely redressed.

#### **Grievance Redressed**

Installed the Water Purifier in each block and redressed the grievances of the students