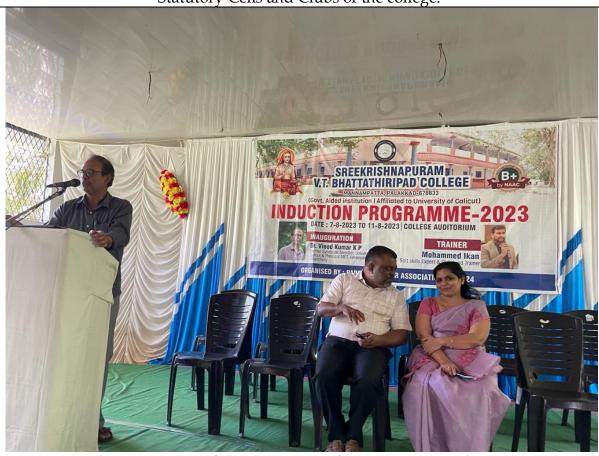

#### Orientation programmes for parents and students

The academic counsellor explains the Rules and Regulations regarding the Statutory Cells and Clubs of the college.

Former Syndicate Member of the University of Calicut Dr. Vinod Kumar explains the University regulations regarding statutory cells.