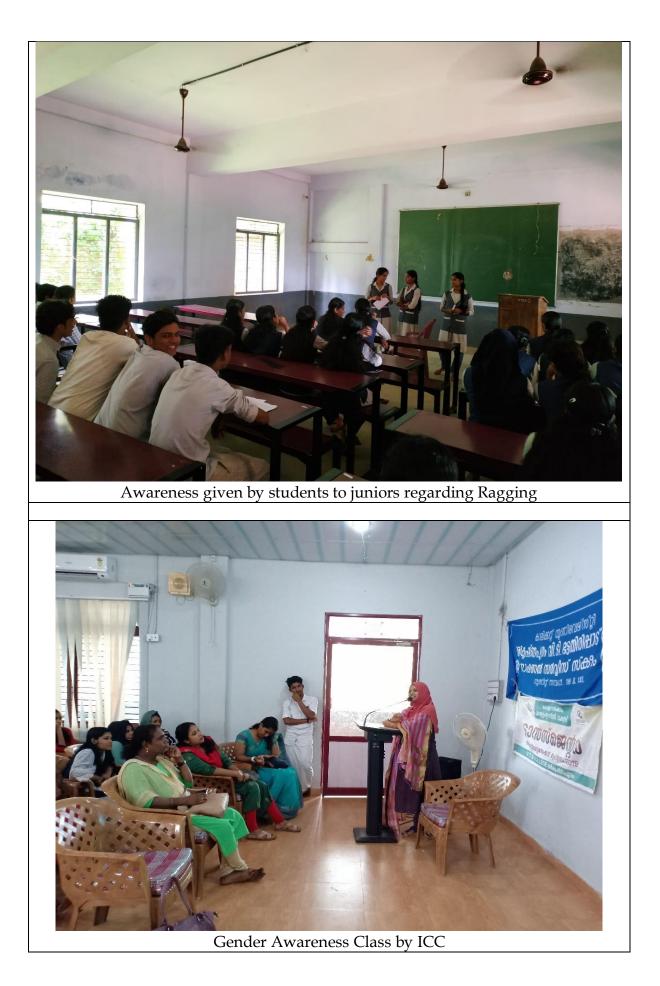

Anti-ragging Oath Taking by the Students

Anti-ragging oath is taken by the students

#### Orientation programmes for parents and students

The academic counsellor explains the Rules and Regulations regarding the Statutory Cells and Clubs of the college.

Former Syndicate Member of the University of Calicut Dr. Vinod Kumar explains the University regulations regarding statutory cells.