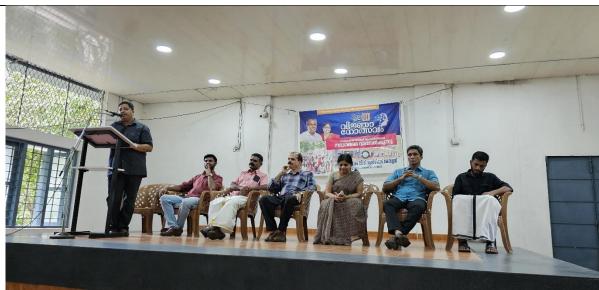

#### Orientation programmes for parents and students

The academic counsellor explains the Rules and Regulations regarding the Statutory Cells and Clubs of the college.

Former Syndicate Member of the University of Calicut Dr. Vinod Kumar explains the University regulations regarding statutory cells.