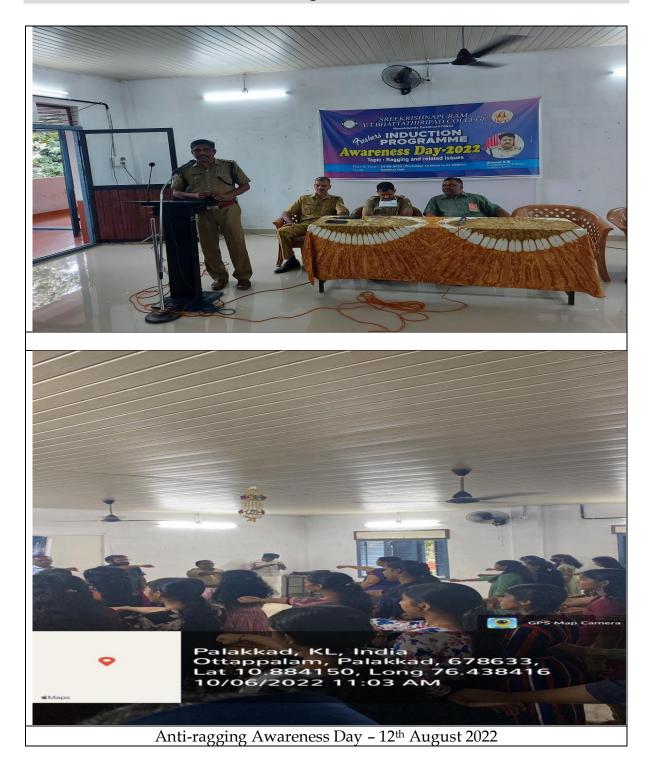

# I. Anti Ragging Cell:

The college has constituted an Anti Ragging Cell as per the "UGC Regulations on Curbing the Menace of Ragging in Higher Educational Institutions, 2009. The regulation has been framed by UGC in pursuance of the Judgment of the Hon'ble Supreme court of India dated 08-05-2009 in civil Appeal No. 887/2009.