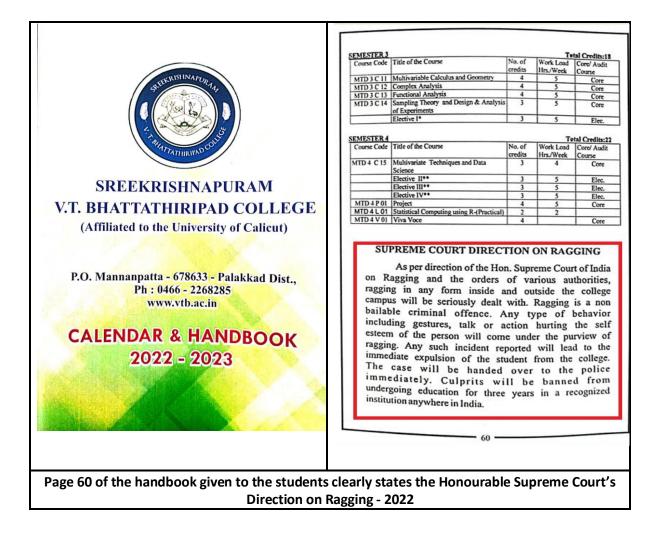

# I. Anti Ragging Cell:

The college has constituted an Anti Ragging Cell as per the "UGC Regulations on Curbing the Menace of Ragging in Higher Educational Institutions, 2009. The regulation has been framed by UGC in pursuance of the Judgment of the Hon'ble Supreme court of India dated 08-05-2009 in civil Appeal No. 887/2009.