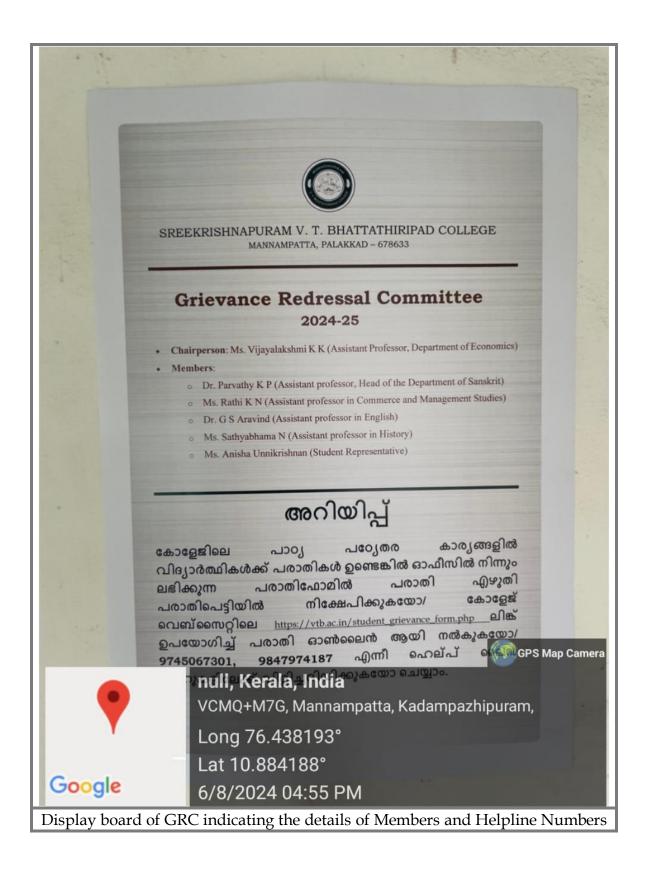

## 6.Students Grievance Redressal cell:

As per the UGC guidelines, a Student Grievance Redressal Cell is functioning in the college where the students can lodge their complaints on matters related to admissions, irregularities, victimisation and sexual harassment. The college has constituted a Grievance Redressal cell with Principal, PTA secretary, selected staff members and students representatives as members. The cell addresses various personal and educational related issues and grievances of the students.