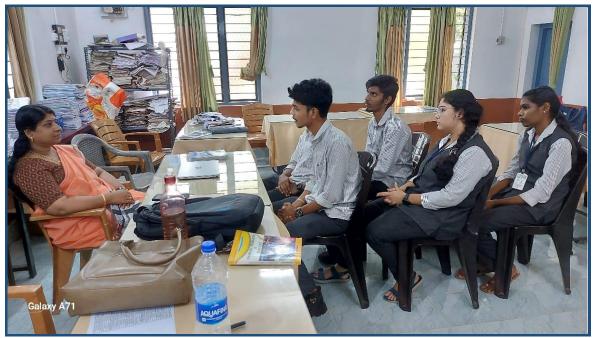

#### Department specific meetings

Department teachers on a regular basis, discuss with the students the problems or issues faced by them. Both academic and non-academic matters are being discussed with the students. If such issues can be solved in the department itself, they will be redressed there. Otherwise, it will be forwarded to the Grievance Redressal Cell of the College.

The Co-Ordinator of Grievance Committee interacts with the Class Representatives

Record Class Teacher interacts with the students regarding the students' welfare

Mannampatta Salakkad Dist.

Student Union members discuss with students regarding the issues faced by them