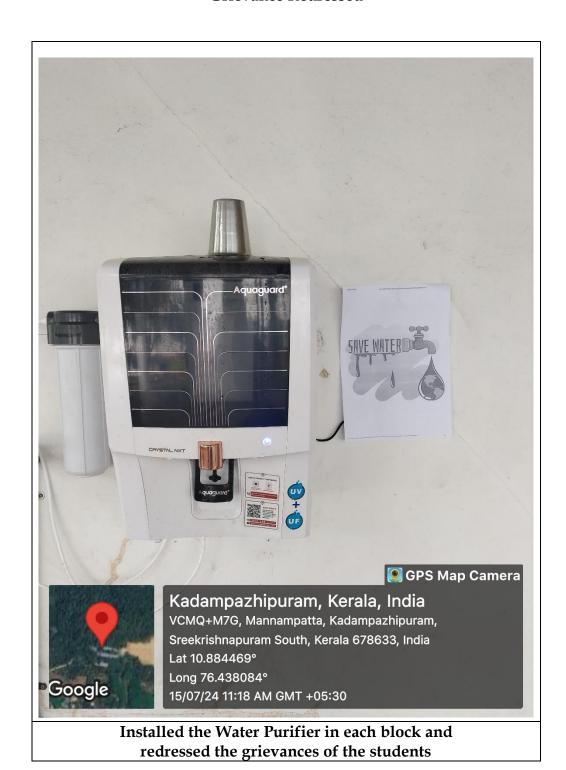

Students submitted the grievance regarding the Water Purifier and it is timely redressed.

#### **Grievance Redressed**