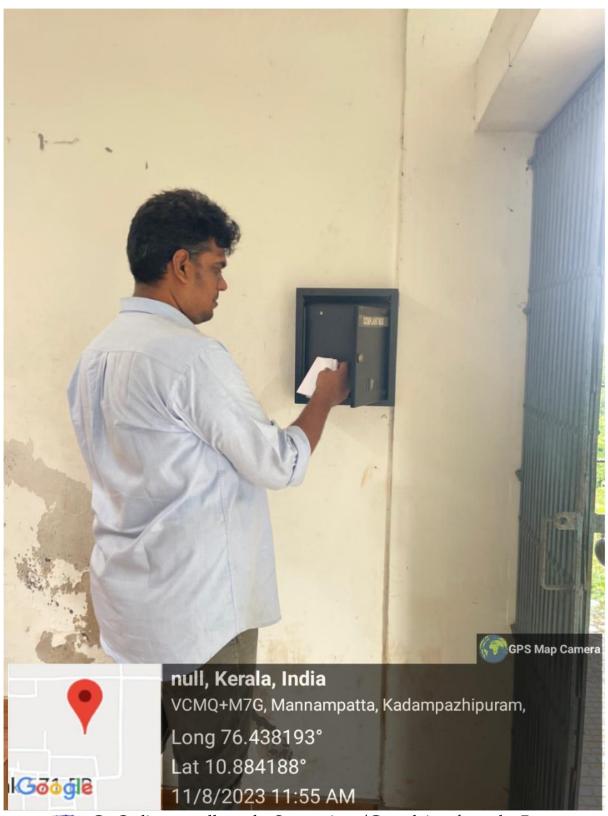

#### **Suggestion/ Complaint Box**

The students can write their complaints on a white sheet and drop them in the complaint box installed in the area of students so that they can register their complaints without revealing the identity of the complainant.

Suggestion/Complaint Box installed on our college campus.

Co-Ordinator collects the Suggestions/Complaints from the Box

Mannampatta Palakkad Dist. Pin-678 633