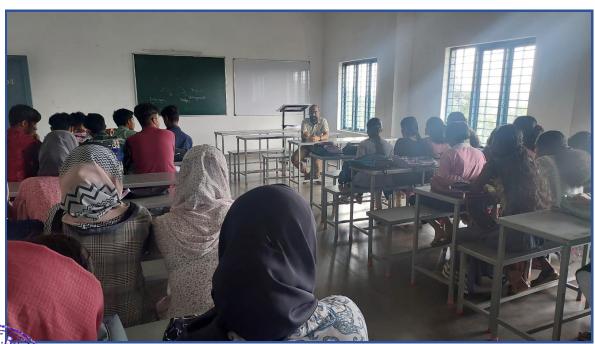

#### Department specific meetings

Department teachers on a regular basis, discuss with the students the problems or issues faced by them. Both academic and non-academic matters are being discussed with the students. If such issues can be solved in the department itself, they will be redressed there. Otherwise, it will be forwarded to the Grievance Redressal Cell of the College.

The Co-Ordinator of Grievance Committee interacts with the Class Representatives

Record Class Teacher interacts with the students regarding the students' welfare

Mannampatta Salakkad Dist.

Student Union members discuss with students regarding the issues faced by them