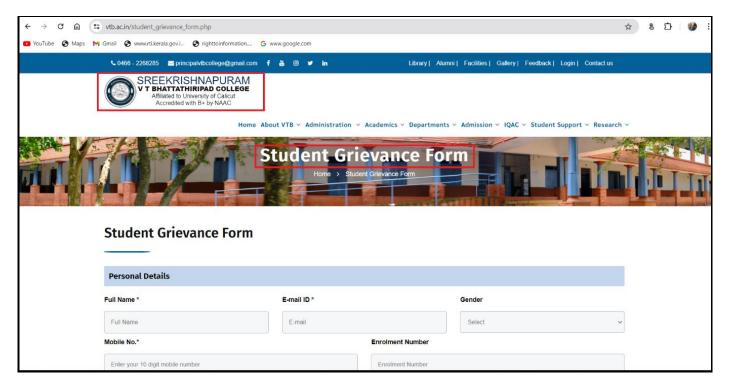

#### **Online Grievance Submission**

The aggrieved students can submit the grievance in two different ways, Offline and Online mode. The College website has the facility of submitting the grievance by using the following the link:

https://vtb.ac.in/student\_grievance\_form.php

Mannampatta Palakkad Dist.

greenshot of the Grievance Redressal Form page of the College Website

QR Code for Lodging Grievances

In this way, the QR Code is displayed in every hook and corner of the college campus