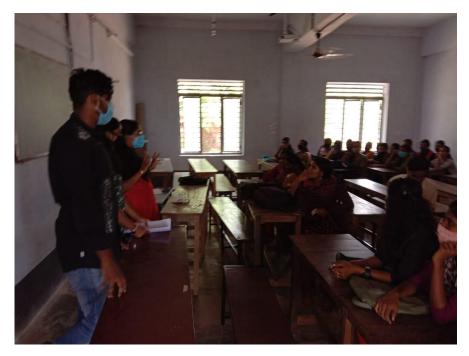

#### Department specific meetings

Department teachers on a regular basis, discuss with the students the problems or issues faced by them. Both academic and non-academic matters are being discussed with the students. If such issues can be solved in the department itself, they will be redressed there. Otherwise, it will be forwarded to the Grievance Redressal Cell of the College.

The Co-Ordinator of Grievance Committee interacts with the Class Representatives

Record Class Teacher interacts with the students regarding the students' welfare

Mannampatta Salakkad Dist.

Student Union members discuss with students regarding the issues faced by them