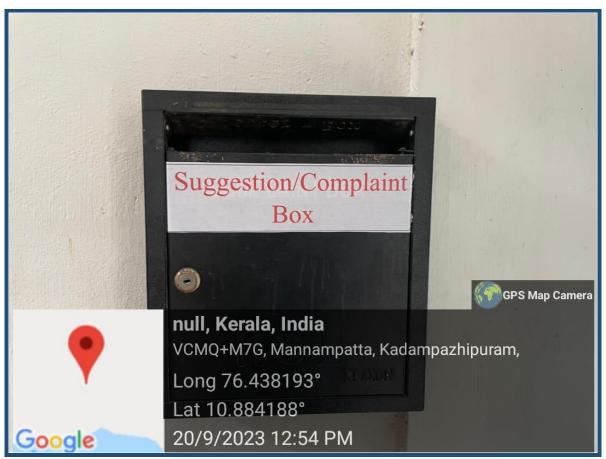

#### **Suggestion/ Complaint Box**

The students can write their complaints on a white sheet and drop them in the complaint box installed in the area of students so that they can register their complaints without revealing the identity of the complainant.

Suggestion/Complaint Box installed on our college campus.

Co-Ordinator collects the Suggestions/Complaints from the Box

Mannampatta Palakkad Dist. Pin-678 633