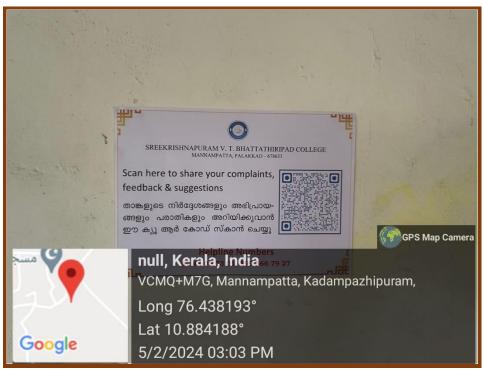

#### **Suggestion/ Complaint Box**

The students can write their complaints on a white sheet and drop them in the complaint box installed in the area of students so that they can register their complaints without revealing the identity of the complainant.

Suggestion/Complaint Box installed on our college campus.

Co-Ordinator collects the Suggestions/Complaints from the Box

Mannampatta Palakkad Dist. Pin-678 633