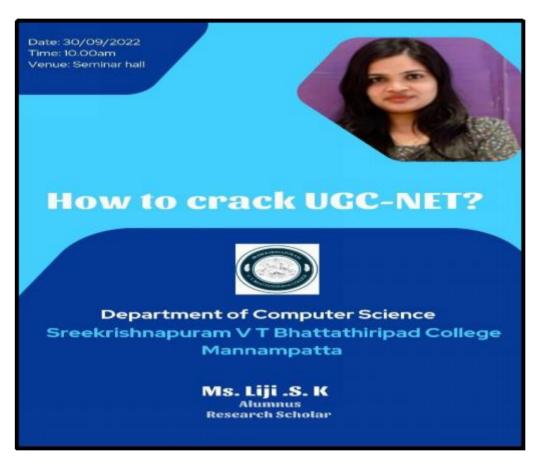

ion on UGC NET General Paper. Sessions were very useful to the participants with comprehensive coverage of both Paper 1 and Paper 2 syllabi. As a result of this fruitful programme a participant, student



of M.Sc. Computer Science 2021-2023 batch Archana V.S. bagged UGC NET Computer Science and Applications in March 2023 exam.

The seminar titled "How to Crack UGC NET" was organized to provide students with essential strategies, tips, and guidance to effectively prepare for and succeed in the UGC NET (University Grants Commission National Eligibility Test) exam. The primary objective was to help students understand the exam structure, syllabus, and the best practices to enhance their chances of qualifying for this competitive exam, which is crucial for a career in academia and research.



**Highlights of the Programme** 











## **List of Students**



30. 31. 32. 33. 34.



## SREEKRISHNAPURAM V.T. BHATTATHIRIPAD COLLEGE

DEPARTMENT OF COMPUTER SCIENCE How To Crack UGC Net (30.09.2023) 2022-2023

### Attendance

| -      | Sl No Name         | Programme                | Signature