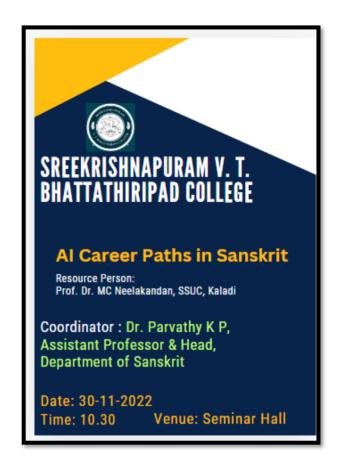

## Report on AI Career in Sanskrit

| Name of the Event       | AI Career in Sanskrit                                                                                                                                                                                              |
|-------------------------|--------------------------------------------------------------------------------------------------------------------------------------------------------------------------------------------------------------------|
| Nature of the Event     | Career Guidance                                                                                                                                                                                                    |
| Objectives              | To discuss how AI technologies can be applied to Sanskrit, creating opportunities for research, development, and innovation in fields such as natural language processing, linguistics, and cultural preservation. |
| Resource person         | Dr.CM Neelakandan, Retired Professor, SSUC Kaladi                                                                                                                                                                  |
| Date and Time           | 30.11.2022 & 10.00 am                                                                                                                                                                                              |
| Beneficiaries           | BA Sanskrit Students                                                                                                                                                                                               |
| Venue or Platform       | Seminar Hall                                                                                                                                                                                                       |
| Organizing dept./ Cell  | Department of Sanskrit                                                                                                                                                                                             |
| Coordinator             | Dr. Parvathy, Head and Assistant Professor, Department of Sanskrit                                                                                                                                                 |
| Associating Agency      |                                                                                                                                                                                                                    |
| Outcome/ Benefit of the | The seminar successfully raised awareness among                                                                                                                                                                    |
| Programme               | students, educators, and professionals about the potential of combining AI with Sanskrit studies. Many attendees, who were previously focused solely on traditional career                                         |

Department of Sanskrit conducted a seminar entitled as "AI Career in Sanskrit" on 30<sup>th</sup> November 2022 at Seminar Hall. The program started with prayer and continued with welcome speech by Dr. Parvathy, Assistant Professor, department of Sanskrit. The resource person of the program was Dr. Dr.CM Neelakandan, Retired Professor, SSUC Kaladi

The seminar on "AI Career in Sanskrit" aimed to explore the intersection of Artificial Intelligence (AI) and the ancient language of Sanskrit. The event sought to provide insights into how AI can be leveraged in the study, preservation, and application of Sanskrit, opening new avenues for career opportunities.