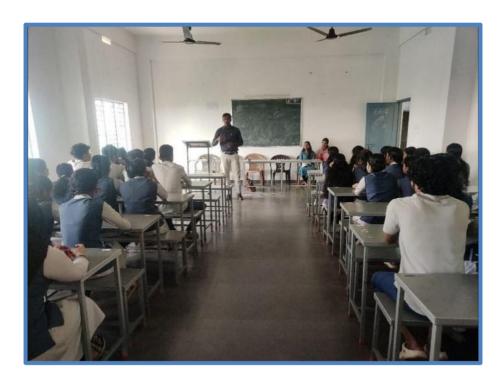

Department of Sanskrit conducted a seminar entitled as "AI Career in Sanskrit" on 30<sup>th</sup> November 2022 at Seminar Hall. The program started with prayer and continued with welcome speech by Dr. Parvathy, Assistant Professor, department of Sanskrit. The resource person of the program was Dr. Dr.CM Neelakandan, Retired Professor, SSUC Kaladi

The seminar began with an overview of the relevance of Sanskrit in the modern technological landscape. The speaker highlighted the potential of AI in processing and understanding Sanskrit texts, which can contribute to advancements in computational linguistics. The discussion covered various career paths where AI and Sanskrit intersect. Opportunities in academia, research, technology development, and content creation were explored. The seminar emphasized the growing demand for experts who can bridge the gap between traditional knowledge systems and modern technology.