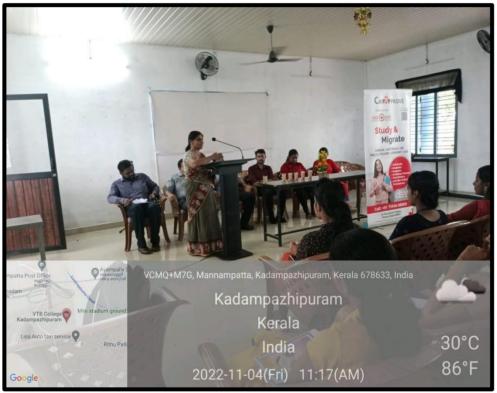

d in-depth guidance to students on selecting suitable academic programs. He offered valuable insights into the particulars of immigration policies and procedures. Additionally, he assisted students in developing effective financial plans for their studies abroad. His comprehensive support empowered students to make well-informed decisions about their educational and career paths.

CanApprove's Study & Migrate program has been a valuable resource for students seeking career guidance and immigration assistance. By addressing challenges and leveraging the program's strengths, Can Approve can further solidify its reputation as a leading provider of career counseling services.



**Brochure** 





Shri. Haridas P. Associate Professor& Head, Department of Statistics inaugurating the Programme



Dr. Saritha Namboodiri, Associate Professor & Head, Department of Computer Science Addressing the gathering





#### List of participants







```
Nith Day
Rajini R
                                                    A stayon P
 Sandhya M
                                                   Albra AK
                  33
                                                    Bhavya NK
                 50
                 50
                                                    Chardana Pas K
                 5)
                 22
                                                    Divya T
                                                    Fasna NA
                                               70
                                                    Fidha fothina K
 Varshna