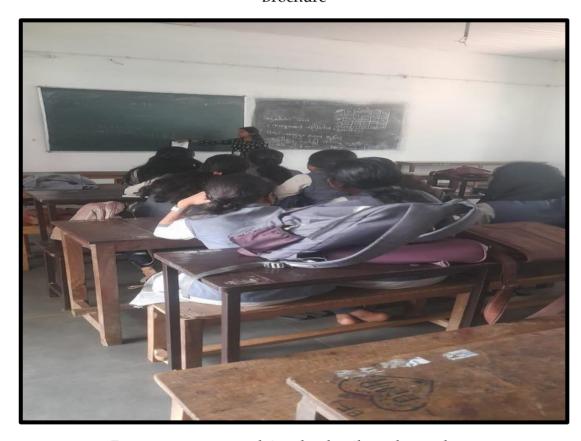

, 2023. The sessions were conducted daily, focusing on different aspects of numerical excellence, including arithmetic, algebra, geometry, and data interpretation. The resource persons of the programme were MSc Mathematics students.

The main content of the programme was:

Arithmetic and Basic Mathematics

Algebra

Geometry and Mensuration

Data Interpretation and Analysis

The "Coaching for Competitive Examinations" program organized by the Mathematics Department was a resounding success. It provided students with the necessary tools and strategies to excel in the numerical sections of the PSC exams. The program's success highlights the importance of focused preparation and the value of departmental initiatives in supporting students' academic and professional aspirations.





Brochure



Resource person explains the details to the students



#### SREEKRISHNAPURAM V.T.BHATTATHIRIPPAD COLLEGE MANNAMPATTA

#### DEPARTMENT OF MATHEMATICS

#### COACHING CLASSES FOR COMPETITIVE EXAMINATIONS – ATTENDANCE SHEET(ACADEMIC YEAR 2022-23)

| SL.No: | NAME                       | DATE | 20/00/23 | 21/02/23   | 22/02/23 | 23/02/29  | 20/02/23  | 27/02/23  | 28/09/23        | 01/03/23 | 02/03/23