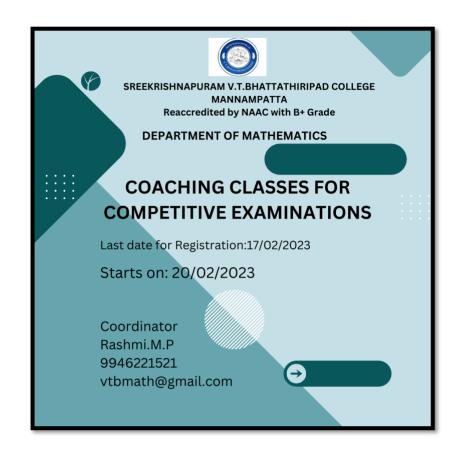

to March 17, 2023. The sessions were conducted daily, focusing on different aspects of numerical excellence, including arithmetic, algebra, geometry, and data interpretation. The resource persons of the programme were MSc Mathematics students.

The main content of the programme was:

Arithmetic and Basic Mathematics

Algebra

Geometry and Mensuration

Data Interpretation and Analysis

The "Coaching for Competitive Examinations" program organized by the Mathematics Department was a resounding success. It provided students with the necessary tools and strategies to excel in the numerical sections of the PSC exams. The program's success highlights the importance of focused preparation and the value of departmental initiatives in supporting students' academic and professional aspirations.





Brochure



Resource person explains the details to the students



#### SREEKRISHNAPURAM V.T.BHATTATHIRIPPAD COLLEGE MANNAMPATTA

#### DEPARTMENT OF MATHEMATICS

#### COACHING CLASSES FOR COMPETITIVE EXAMINATIONS – ATTENDANCE SHEET(ACADEMIC YEAR 2022-23)

| SL.No: | NAME                       | DATE | 20/00/23 | 21/02/23   | 22/02/23 | 23/02/29  | 20/02/23  | 27/02/23  | 28/09/23        | 01/03/23 | 02/03/23