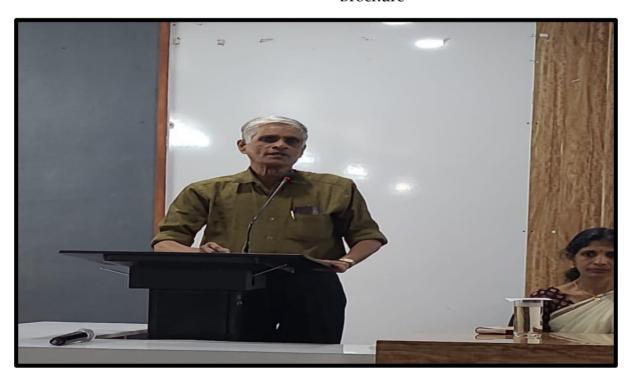

Department of Sanskrit conducted a seminar entitled as "AI Career in Sanskrit" on 30<sup>th</sup> November 2022 at Seminar Hall. The program started with prayer and continued with welcome speech by Dr. Parvathy, Assistant Professor, department of Sanskrit. The resource person of the program was Dr. Dr.CM Neelakandan, Retired Professor, SSUC Kaladi

The seminar began with an overview of the relevance of Sanskrit in the modern technological landscape. The speaker highlighted the potential of AI in processing and understanding Sanskrit texts, which can contribute to advancements in computational linguistics. The discussion covered various career paths where AI and Sanskrit intersect. Opportunities in academia, research, technology development, and content creation were explored. The seminar emphasized the growing demand for experts who can bridge the gap between traditional knowledge systems and modern technology.

He elaborated on specific AI applications that can be used in Sanskrit studies. This included machine learning algorithms for translating Sanskrit texts, AI-driven tools for language learning, and the use of AI in digital humanities projects related to Sanskrit literature. The future prospects of AI in the field of Sanskrit were discussed, including the potential for developing new software and tools that can further enhance the study and use of the language. The speaker encouraged students and professionals to consider this niche but growing field as a viable career option. The seminar on "AI Career in Sanskrit" successfully introduced attendees to the unique opportunities that arise from combining the ancient language of Sanskrit with cutting-edge AI technologies. It inspired participants to explore this interdisciplinary field, which holds promise for both the preservation of cultural heritage and the advancement of AI research.