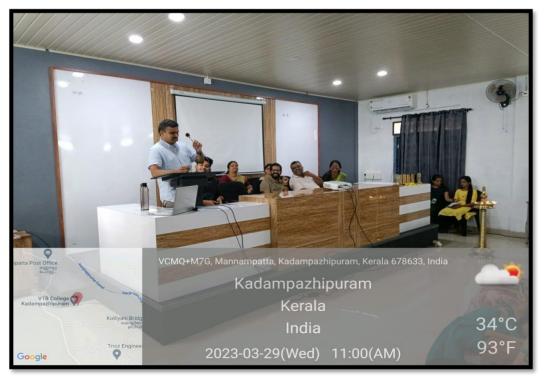

Department of Sanskrit conducted a seminar entitled as "AI Career in Sanskrit" on 30<sup>th</sup> November 2022 at Seminar Hall. The program started with prayer and continued with welcome speech by Dr. Parvathy, Assistant Professor, department of Sanskrit. The resource person of the program was Dr. Dr.CM Neelakandan, Retired Professor, SSUC Kaladi

The seminar began with an overview of the relevance of Sanskrit in the modern technological landscape. The speaker highlighted the potential of AI in processing and understanding Sanskrit texts, which can contribute to advancements in computational linguistics. The discussion covered various career paths where AI and Sanskrit intersect. Opportunities in academia, research, technology development, and content creation were explored. The seminar emphasized the growing demand for experts who can bridge the gap between traditional knowledge systems and modern technology.