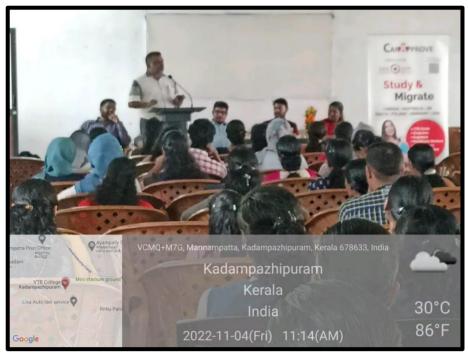

Department of Statistics inaugurated the programme.

Mr. Raheem P A, the expert counselor, provided in-depth guidance to students on selecting suitable academic programs. He offered valuable insights into the particulars of immigration policies and procedures. Additionally, he assisted students in developing effective financial plans for their studies abroad. His comprehensive support empowered students to make well-informed decisions about their educational and career paths.

CanApprove's Study & Migrate program has been a valuable resource for students seeking career guidance and immigration assistance. By addressing challenges and leveraging the program's strengths, Can Approve can further solidify its reputation as a leading provider of career counseling services.



**Brochure** 





Shri. Haridas P. Associate Professor& Head, Department of Statistics inaugurating the Programme



Dr. Saritha Namboodiri, Associate Professor & Head, Department of Computer Science Addressing the gathering





#### List of participants







```
Nith Day
Rajini R
                                                    A stayon P
 Sandhya M
                                                   Albra AK
                  33
                                                    Bhavya NK
                 50
                 50
                                                    Chardana Pas K
                 5)
                 22
                                                    Divya T
                                                    Fasna NA