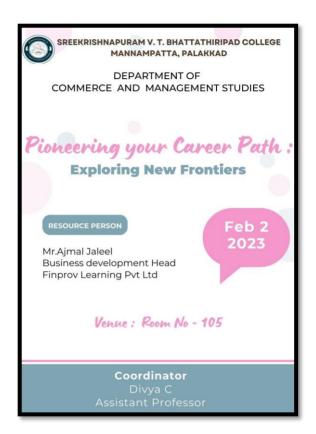

on. The speaker encouraged participants to actively seek out opportunities for creativity and experimentation in their careers.

The seminar concluded with a Q&A session where participants had the opportunity to ask questions and seek personalized advice from the speakers. The event successfully achieved its goal of equipping participants with the knowledge and skills needed to pioneer their career paths and explore new frontiers in the professional world.

The seminar was well-received by the attendees, who expressed their appreciation for the practical insights and actionable advice provided throughout the event. The organizers were commended for putting together a program that was both informative and inspiring, leaving participants feeling empowered to take charge of their careers.





Brochure



Highlights of the program



# List of participants

| 1      | Proneering Your (<br>Explaining New For<br>Department | of com | movie of Henegy | ument Studies |
|--------|-------------------------------------------------------|--------|-----------------|---------------|
| SI No. | 2nd February 2023<br>Name of widows                   |        | eperlment       | Sign          |
| ١.     | Abbigith . S                                          | BBA    | FINANCE         | Alade.        |
| 2.     | Asswarya K                                            | BBA    | FINANCE         | Apart of a    |
| 3.     | Asisha K                                              | BBA    | FINANCE         | gin-          |
| 4.     | Akshaya K                                             | BBA