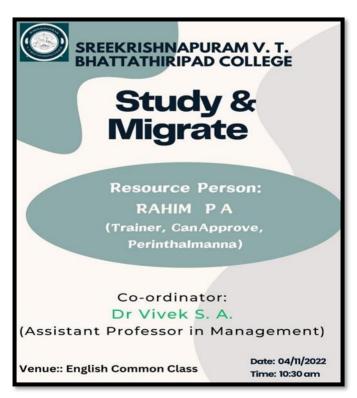

te Professor& Head, Department of Statistics inaugurated the programme.

Mr. Raheem P A, the expert counselor, provided in-depth guidance to students on selecting suitable academic programs. He offered valuable insights into the particulars of immigration policies and procedures. Additionally, he assisted students in developing effective financial plans for their studies abroad. His comprehensive support empowered students to make well-informed decisions about their educational and career paths.

CanApprove's Study & Migrate program has been a valuable resource for students seeking career guidance and immigration assistance. By addressing challenges and leveraging the program's strengths, Can Approve can further solidify its reputation as a leading provider of career counseling services.



**Brochure** 





Shri. Haridas P. Associate Professor& Head, Department of Statistics inaugurating the Programme



Dr. Saritha Namboodiri, Associate Professor & Head, Department of Computer Science Addressing the gathering





#### List of participants







```
Nith Day
Rajini R
                                                    A stayon P
 Sandhya M
                                                   Albra AK
                  33
                                                    Bhavya NK
                 50
                 50
                                                    Chardana Pas K
                 5)
                 22
                                                    Divya T
                                                    Fasna NA