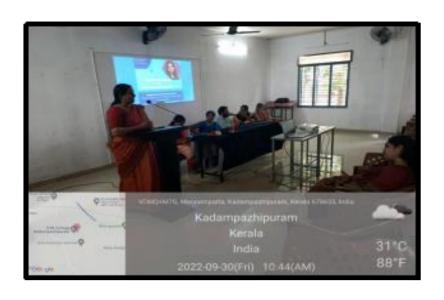

Department of Sanskrit conducted a seminar entitled as "AI Career in Sanskrit" on 30<sup>th</sup> November 2022 at Seminar Hall. The program started with prayer and continued with welcome speech by Dr. Parvathy, Assistant Professor, department of Sanskrit. The resource person of the program was Dr. Dr.CM Neelakandan, Retired Professor, SSUC Kaladi

The seminar began with an overview of the relevance of Sanskrit in the modern technological landscape. The speaker highlighted the potential of AI in processing and understanding Sanskrit texts, which can contribute to advancements in computational linguistics. The discussion covered various career paths where AI and Sanskrit intersect. Opportunities in academia, research, technology development, and content creation were explored. The seminar emphasized the growing demand for experts who can bridge the gap between traditional knowledge systems and modern technology.