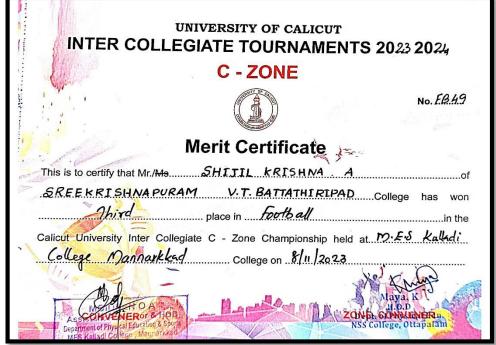

#### Awards and Medals in Cultural and Sports Events at University, State, National and International Levels

|           | Index                                                                                     |                     |                                                 |                     |                                                                                                                                                                                                                                                                                                                                         |         |  |  |  |
|-----------|-------------------------------------------------------------------------------------------|---------------------|-------------------------------------------------|---------------------|-----------------------------------------------------------------------------------------------------------------------------------------------------------------------------------------------------------------------------------------------------------------------------------------------------------------------------------------|---------|--|--|--|
| S1.<br>No | Name of the award/<br>medal                                                               | Team/<br>Individual | University/State/<br>National/<br>International | Sports/<br>Cultural | Name of the student                                                                                                                                                                                                                                                                                                                     | Page No |  |  |  |
|           |                                                                                           |                     | 2023-2024                                       |                     |                                                                                                                                                                                                                                                                                                                                         |         |  |  |  |
| 1         | Third Position, All<br>India Interuniversity<br>Athletics<br>Championship                 | Individual          | National                                        | Sports              | Sangeetha T S                                                                                                                                                                                                                                                                                                                           | 11      |  |  |  |
| 2         | Third Prize, Football,<br>Calicut University<br>Inter Collegiate C -<br>Zone Championship | Team                | Calicut<br>University C -<br>Zone               | Sports              | Mohammed Shaleeq E,<br>Aswin L, Midhun K,<br>Avin V, Akshay V K,<br>Hamras Ahmmed M M,<br>Abhijith K, Hamsa M,<br>Safwan,Hareesh K,<br>Mohammed Ansil K,<br>Shijil Krishna A, Shabeeh<br>P, Muhammed Muhsin<br>V, Muhammed Faseeh N<br>K, Muhammed Sabik K<br>V, Vishnu Vinesh, Arun<br>Chandran C M,<br>Mubashir Ali V and<br>Anooj V. | 12      |  |  |  |
| 3         | First Prize – Story<br>Writing<br>Competition,<br>Rajalakshmi<br>Puraskaram               | Individual          | State State                                     | Cultural            | Chitra K P                                                                                                                                                                                                                                                                                                                              | 22      |  |  |  |
| 4         | First Prize – Story<br>Writing<br>Competition, Sankha<br>Shabdam Sahitya<br>Matsaram 2024 | Individual          | State Manuampatta Palakkad Dist. Pin-678 633    | Cultural            | Vishnupriya R                                                                                                                                                                                                                                                                                                                           | 23      |  |  |  |
| 5         | Third Prize - Story<br>Writing<br>Competition, Sankha<br>Shabdam Sahitya<br>Matsaram 2024 | Individual          | State                                           | Cultural            | Chitra K P                                                                                                                                                                                                                                                                                                                              | 24      |  |  |  |