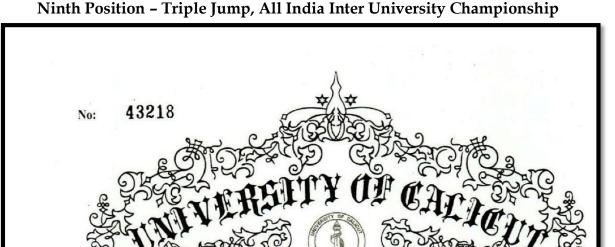

|      | TT- iit                                 | 1          | T          | 1      |                                     |                  |
|------|-----------------------------------------|------------|------------|--------|-------------------------------------|------------------|
|      | University<br>Tournament                |            |            |        |                                     |                  |
|      |                                         |            |            |        |                                     |                  |
|      |                                         |            |            |        |                                     |                  |
| 41   | First Prize - Tug of                    | Individual | National   | Sports | Megha C P                           | 60               |
|      | War (mixed outdoor,                     |            |            |        |                                     |                  |
|      | 560kg) in All India<br>Inter University |            |            |        |                                     |                  |
|      | Tournament                              |            |            |        |                                     |                  |
| 42   | Ninth position -                        | Individual | National   | Sports | Akhil Kumar C D                     | 61               |
|      | Triple Jump in All                      |            |            |        |                                     |                  |
|      | India Inter                             |            |            |        |                                     |                  |
|      | University                              |            |            |        |                                     |                  |
| - 10 | Tournament                              | 7 11 1 1   |            |        | 1111111 0.00                        |                  |
| 43   | First Prize-Triple                      | Individual | State      | Sports | Akhil Kumar C D                     | 62               |
|      | Jump(men), 65th DR.<br>Tony Daniel      |            |            |        |                                     |                  |
|      | Memorial Kerala                         |            |            |        |                                     |                  |
|      | State Senior Athletics                  |            |            |        |                                     |                  |
|      | Championship -                          |            |            |        |                                     |                  |
|      | 2021-22                                 |            |            |        |                                     |                  |
| 44   | Second Prize – 20 km                    | Individual | University | Sports | Abhirag K R                         | 63               |
|      | Race Walking (men),                     |            |            |        |                                     |                  |
|      | Interzone, Calicut<br>University        |            |            |        |                                     |                  |
| 45   | First Prize - Triple                    | Individual | University | Sports | Akhil Kumar C D                     | 64               |
| 10   | Jump (men),                             | marviadar  | Onversity  | Sports | 7 Killi Kullul C D                  |                  |
|      | Interzone, Calicut                      |            |            |        |                                     |                  |
|      | University                              |            |            |        |                                     |                  |
| 46   | Second Prize - Tug                      | Team       | University | Sports | Martin Jose,                        | 65               |
|      | of War (men),                           |            |            |        | A M Sudheesh,                       |                  |
|      | Interzone, Calicut                      |            |            |        | Arshad Abdul -Rahman,<br>Athul Das, |                  |
|      | University                              |            |            |        | Pranav P,                           | V.T.Bhalle       |
|      |                                         |            |            |        | Hareesh K R,                        | P.O. Manuampatta |
|      |                                         |            |            |        | Manish Lal Singh,                   | Palakkad Dist.   |
|      |                                         |            |            |        | Mohammed Arshad AK,                 | 7 × 808          |
|      |                                         |            |            |        | Muhammed Shabeer AP                 | \$ * 80          |
|      |                                         |            |            |        | and Arjun K.                        |                  |
|      | m: 1p:                                  |            | T          |        | 1160 11 1                           | (0)              |
| 47   | Third Prize - Tug of                    | Team       | University | Sports | A M Sudheesh,                       | 69               |
|      | War(mixed),<br>Interzone,Calicut        |            |            |        | Athul Das,<br>Mohammed Siyad,       |                  |
|      | University                              |            |            |        | Arjun K,                            |                  |
|      | Cinversity                              |            |            |        | Razal Mehboob K T,                  |                  |
|      |                                         |            |            |        | Megha C P,                          |                  |
|      |                                         |            |            |        | Aswathi A V,                        |                  |
|      |                                         |            |            |        | Radhika K,                          |                  |
|      |                                         |            |            |        | Aparna P and                        |                  |
|      |                                         |            |            |        | Amrutha K T.                        |                  |

#### Mohammed Arshad A K

First Prize - Tug of War(mixed,580kg), 17<sup>th</sup> Senior Federation Cup Tug of War National Championships