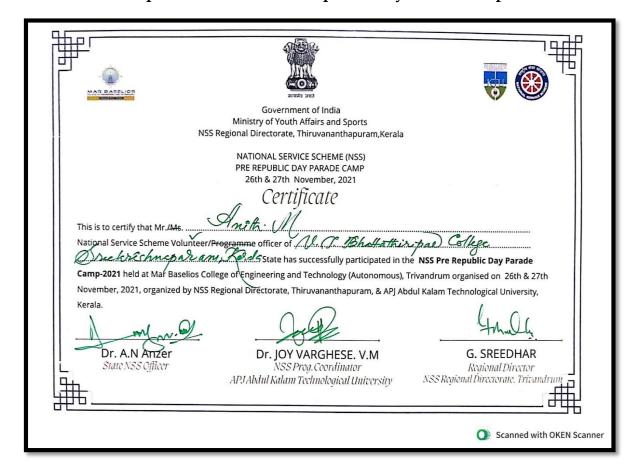

#### Razal Mehaboob K T

First Prize - Tug of War Beach (Mixed, 600kg), All India Inter University
Tournament