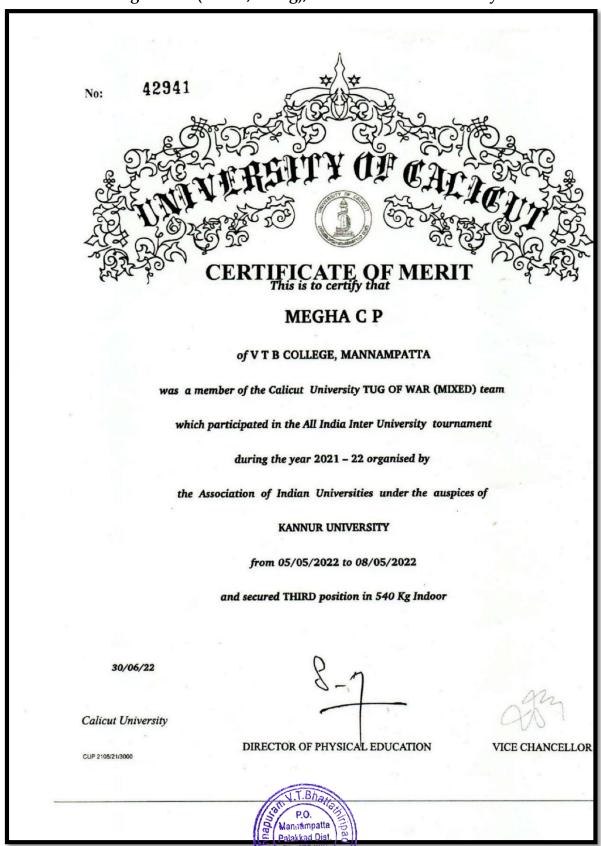

| 32 | Third Position – Tug<br>of War (men<br>outdoor, 640kg) in<br>All India Inter<br>University<br>Tournament   | Individual | National                                   | Sports | Muhammed Arshad A K | 51 |
|----|------------------------------------------------------------------------------------------------------------|------------|--------------------------------------------|--------|---------------------|----|
| 33 | Third Position – Tug<br>of War(men<br>indoor,600kg) in All<br>India Inter<br>University<br>Tournament      | Individual | National                                   | Sports | Muhammed Arshad A K | 52 |
| 34 | Third Position – Tug<br>of War (men indoor,<br>600kg) in All India<br>Inter University<br>Tournament       | Individual | National                                   | Sports | Athul Das           | 53 |
| 35 | Third Position – Tug<br>of War (men<br>outdoor, 640kg) in<br>All India Inter<br>University<br>Tournament   | Individual | National                                   | Sports | Athul Das           | 54 |
| 36 | First Position – Tug<br>of War (mixed,<br>560kg) in All India<br>Inter University<br>Tournament            | Individual | National                                   | Sports | A M Sudheesh        | 55 |
| 37 | Third Position – Tug<br>of War (mixed,<br>540kg) in All India<br>Inter University<br>Tournament            | Individual | National                                   | Sports | A M Sudheesh        | 56 |
| 38 | Third Position – Tug<br>of War (mixed<br>indoor, 540kg) in All<br>India Inter<br>University<br>Tournament  | Individual | National                                   | Sports | Martin Jose         | 57 |
| 39 | Third Position – Tug<br>of War (mixed<br>outdoor, 560kg) in<br>All India Inter<br>University<br>Tournament | Individual | P.O. Mannámpatta Plakkad Dist. Pin-678 633 | Sports | Martin Jose         | 58 |
| 40 | Third Position – Tug<br>of War (mixed<br>indoor, 540kg) in All<br>India Inter                              | Individual | National                                   | Sports | Megha C P           | 59 |

Sreekrishnapuram VT Bhaitathiripad College Mannampatta, Palakkad - 678632