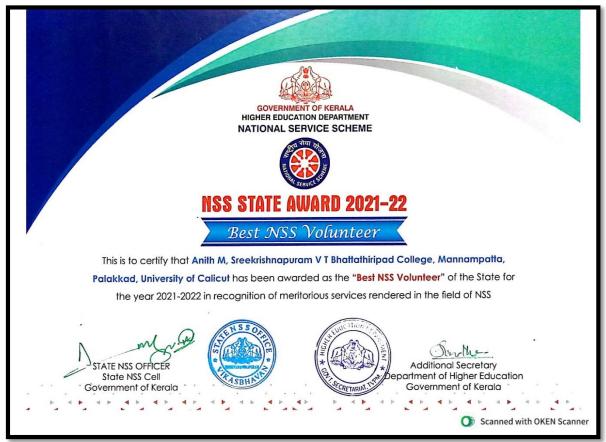

# First Prize - Tug of War Beach (Mixed, 600kg), All India Inter University Tournament