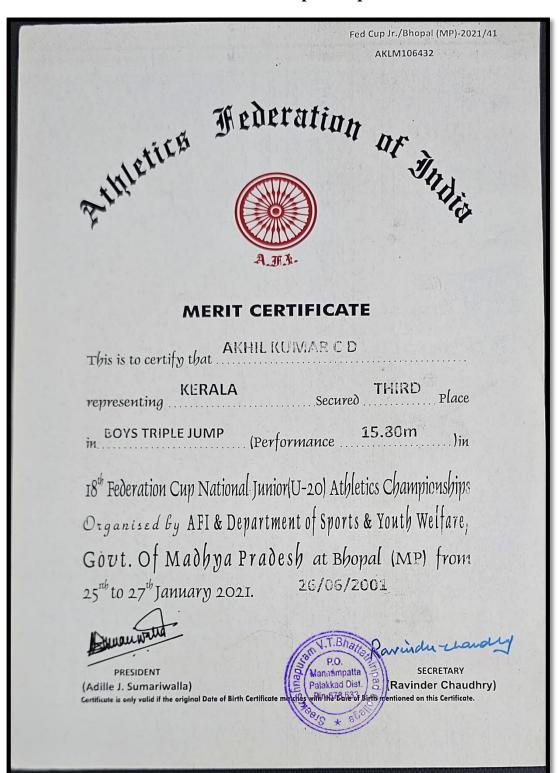

### First Prize - Karate(boys), 43<sup>rd</sup> Kerala State Sub Junior Cadet, Junior, Under 21 Karate Championship