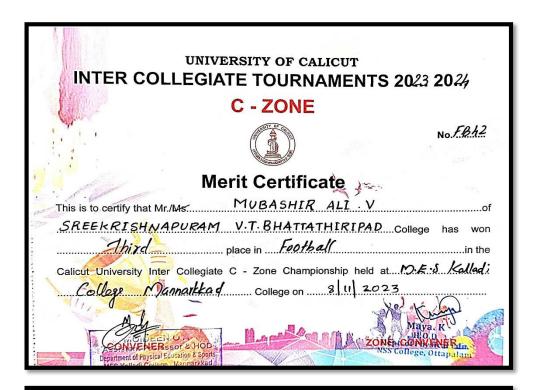

#### Awards and Medals in Cultural and Sports Events at University, State, National and International Levels

|           | Index                                                                                     |                     |                                                 |                     |                                                                                                                                                                                                                                                                                                                                         |         |  |  |  |
|-----------|-------------------------------------------------------------------------------------------|---------------------|-------------------------------------------------|---------------------|-----------------------------------------------------------------------------------------------------------------------------------------------------------------------------------------------------------------------------------------------------------------------------------------------------------------------------------------|---------|--|--|--|
| S1.<br>No | Name of the award/<br>medal                                                               | Team/<br>Individual | University/State/<br>National/<br>International | Sports/<br>Cultural | Name of the student                                                                                                                                                                                                                                                                                                                     | Page No |  |  |  |
|           |                                                                                           |                     | 2023-2024                                       |                     |                                                                                                                                                                                                                                                                                                                                         |         |  |  |  |
| 1         | Third Position, All<br>India Interuniversity<br>Athletics<br>Championship                 | Individual          | National                                        | Sports              | Sangeetha T S                                                                                                                                                                                                                                                                                                                           | 11      |  |  |  |
| 2         | Third Prize, Football,<br>Calicut University<br>Inter Collegiate C -<br>Zone Championship | Team                | Calicut<br>University C -<br>Zone               | Sports              | Mohammed Shaleeq E,<br>Aswin L, Midhun K,<br>Avin V, Akshay V K,<br>Hamras Ahmmed M M,<br>Abhijith K, Hamsa M,<br>Safwan,Hareesh K,<br>Mohammed Ansil K,<br>Shijil Krishna A, Shabeeh<br>P, Muhammed Muhsin<br>V, Muhammed Faseeh N<br>K, Muhammed Sabik K<br>V, Vishnu Vinesh, Arun<br>Chandran C M,<br>Mubashir Ali V and<br>Anooj V. | 12      |  |  |  |
| 3         | First Prize – Story<br>Writing<br>Competition,<br>Rajalakshmi<br>Puraskaram               | Individual          | State State                                     | Cultural            | Chitra K P                                                                                                                                                                                                                                                                                                                              | 22      |  |  |  |
| 4         | First Prize – Story<br>Writing<br>Competition, Sankha<br>Shabdam Sahitya<br>Matsaram 2024 | Individual          | State Manuampatta Palakkad Dist. Pin-678 633    | Cultural            | Vishnupriya R                                                                                                                                                                                                                                                                                                                           | 23      |  |  |  |
| 5         | Third Prize - Story<br>Writing<br>Competition, Sankha<br>Shabdam Sahitya<br>Matsaram 2024 | Individual          | State                                           | Cultural            | Chitra K P                                                                                                                                                                                                                                                                                                                              | 24      |  |  |  |