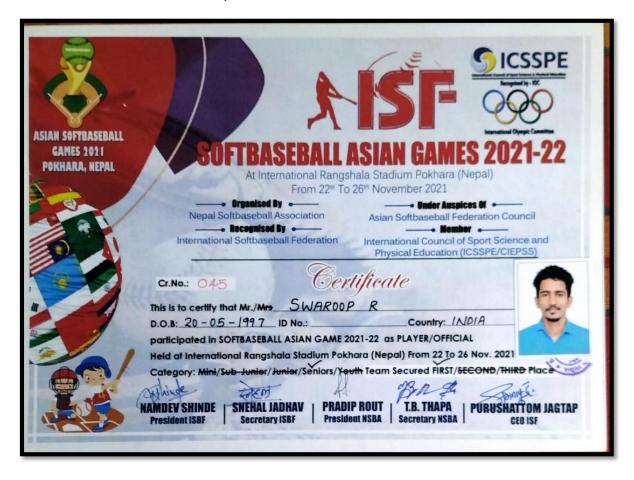

| 24 | Second Prize –<br>Business Quiz,<br>National Level<br>Management Fest                                                                                     | Individual | National                                             | Cultural | Abijith Krishnadas | 43 |
|----|-----------------------------------------------------------------------------------------------------------------------------------------------------------|------------|------------------------------------------------------|----------|--------------------|----|
| 25 | Outstanding Performance in the Competitions Organized by the Department of Higher Education, Kerala as part of the "Bodhapoornima" - No-To-Drugs Campaign | Individual | State                                                | Cultural | Vishnupriya R      | 44 |
| 26 | Second Prize - Story<br>Writing<br>Competition,<br>Rajalakshmi<br>Puraskaram                                                                              | Individual | State                                                | Cultural | Aswathi            | 45 |
| 27 | Second Prize – Poetry Writing Competition, Rajalakshmi Puraskaram                                                                                         | Individual | State                                                | Cultural | Aswathi            | 46 |
|    |                                                                                                                                                           |            | 2021-2022                                            |          |                    |    |
| 28 | First Prize,<br>Softbaseball Asian<br>Games 2021-22                                                                                                       | Individual | International                                        | Sports   | Swaroop R          | 47 |
| 29 | Second Prize, Tug of<br>War(Junior Boys U-<br>19, 560 kg, Outdoor),<br>34th Junior Tug-of-<br>war National<br>Championship                                | Individual | National                                             | Sports   | Nidhin C           | 48 |
| 30 | First Position – Tug<br>of War (women<br>outdoor, 480kg) in<br>All India Inter<br>University<br>Tournament                                                | Individual | National                                             | Sports   | Lijisha M J        | 49 |
| 31 | Second Position –<br>Tug of War (women<br>Indoor, 500kg) in All<br>India Inter<br>University<br>Tournament                                                | Individual | National P.O. Mannampatta Palakkad Dist. Pin-678 633 | Sports   | Lijisha M J        | 50 |