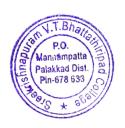

|  |
| This is to certify that AKHIL KUMAR CD  representing KERALA Secured SECOND Place  in TRIPLE JUMP (Performance 15.70 m)  in the age group of BOYS (U/20 YEARS) in  32 nd South Zone Junior Athletics Championships  Organised by Kerala Athletics Association  at Calicut (Kerala) on 26th to 28th February 2021.  Date of Birth given by him/her is  PRESIDENT (Adille J. Sumariwalla)  Certificate is only valid if the original Date of Birth Certificate matches with the Date of Birth mentioned on this Certificate. |  |



#### Reshma C

# Third Prize - Tug of War (mixed, 580kg), 34th Senior Tug of War National Championship





#### Reshma C

# First Prize - Tug of War (mixed, 580kg), 33<sup>rd</sup> Senior Tug of War National Championship





#### A M Sudheesh

Second Prize - Tug of War (men, 640kg), 34th Senior Tug of War National Championship



Pin-678 633

Akhil Kumar C D First Prize, Triple Jump (men under 20), 64th Kerala State Junior Athletics Championship-2021



Pin-678 633



# NIMIT Naipunnya Institute of Management and Information Technology

Managed by the Archdiocese of Emakulam – Angamaly

Accredited by NAAC with B++ grade (Affiliated to the University of Calicut, ISO 9001 - 2015 Certified)

# **DUTY/PARTICIPATION CERTIFICATE**

| This is to certify that Dr./Mr./Ms. SADEP