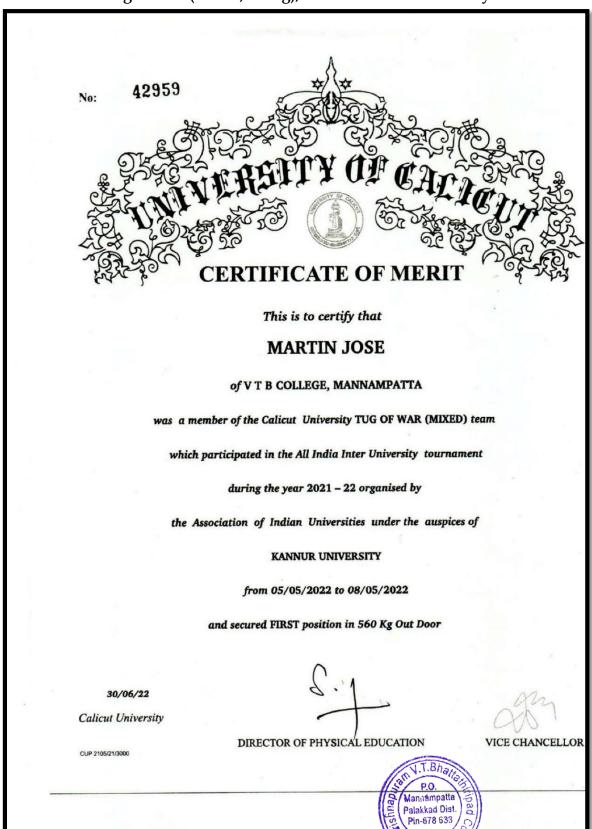

| 32 | Third Position – Tug<br>of War (men<br>outdoor, 640kg) in<br>All India Inter<br>University<br>Tournament   | Individual | National                                   | Sports | Muhammed Arshad A K | 51 |
|----|------------------------------------------------------------------------------------------------------------|------------|--------------------------------------------|--------|---------------------|----|
| 33 | Third Position – Tug<br>of War(men<br>indoor,600kg) in All<br>India Inter<br>University<br>Tournament      | Individual | National                                   | Sports | Muhammed Arshad A K | 52 |
| 34 | Third Position – Tug<br>of War (men indoor,<br>600kg) in All India<br>Inter University<br>Tournament       | Individual | National                                   | Sports | Athul Das           | 53 |
| 35 | Third Position – Tug<br>of War (men<br>outdoor, 640kg) in<br>All India Inter<br>University<br>Tournament   | Individual | National                                   | Sports | Athul Das           | 54 |
| 36 | First Position – Tug<br>of War (mixed,<br>560kg) in All India<br>Inter University<br>Tournament            | Individual | National                                   | Sports | A M Sudheesh        | 55 |
| 37 | Third Position – Tug<br>of War (mixed,<br>540kg) in All India<br>Inter University<br>Tournament            | Individual | National                                   | Sports | A M Sudheesh        | 56 |
| 38 | Third Position – Tug<br>of War (mixed<br>indoor, 540kg) in All<br>India Inter<br>University<br>Tournament  | Individual | National                                   | Sports | Martin Jose         | 57 |
| 39 | Third Position – Tug<br>of War (mixed<br>outdoor, 560kg) in<br>All India Inter<br>University<br>Tournament | Individual | P.O. Mannámpatta Plakkad Dist. Pin-678 633 | Sports | Martin Jose         | 58 |
| 40 | Third Position – Tug<br>of War (mixed<br>indoor, 540kg) in All<br>India Inter                              | Individual | National                                   | Sports | Megha C P           | 59 |

#### Winner - Tug of War, All India Inter University Tournament

## Ciation of Indian University o CERTIFICATE OF MERIT No: 18786 This is to certify that RAZAL MEHABOOB . K. T. Team which was Winner in the All India Inter-University....Tu.6. OF WAR Tournament held at JAGANNATH UNIVERSITY From 14th JAN TO 17th JAN 2023 Dr. Baljit Singh Sekhon Df. Baljit origin seamon Joint Secretary (TA & Dearts) Association of inden Universities AIU House, 16, Indigit Gupta Marg, New Detri-110002 Organising Secretary Date. 17/01/2023 Secretary General