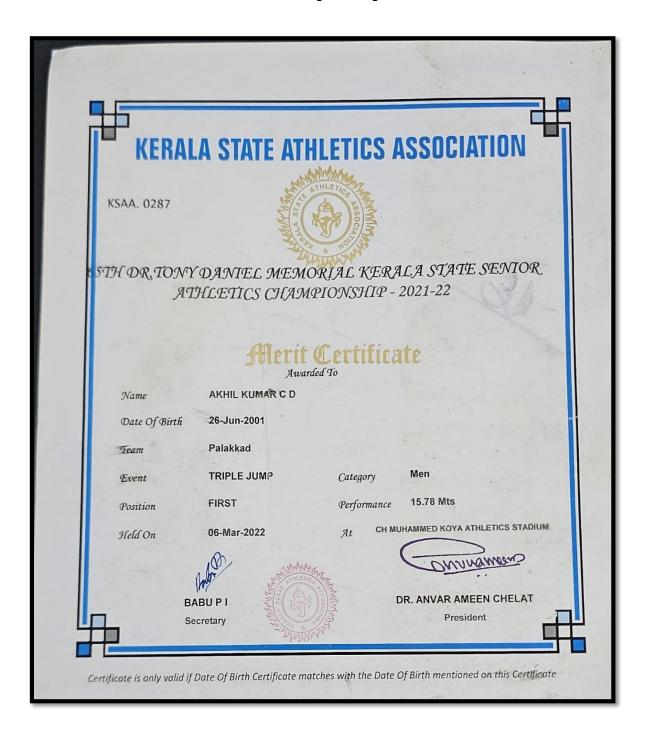

#### Mohammed Arshad A K

First Prize - Tug of War(men,640kg), 17<sup>th</sup> Senior Federation Cup Tug of War National Championships