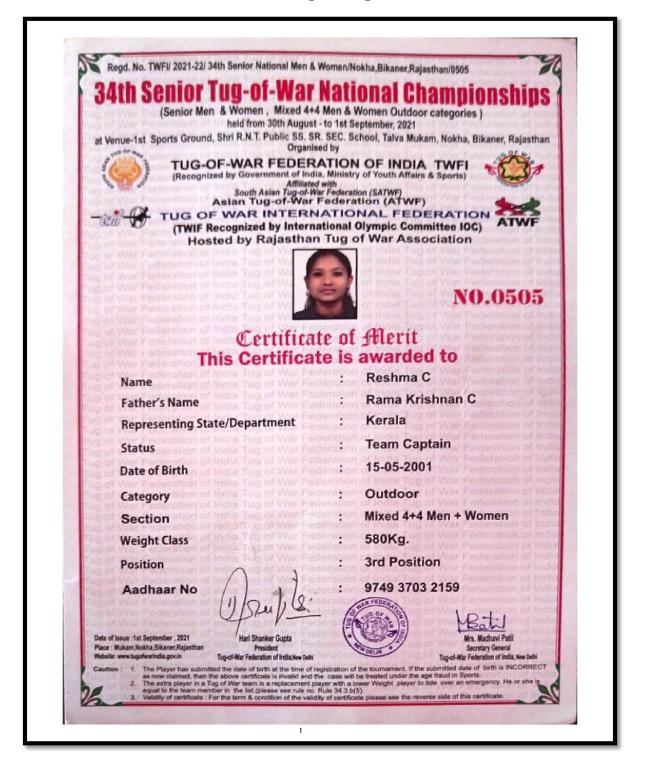

|  |
| This is to certify that AKHIL KUMAR CD  representing KERALA Secured SECOND Place  in TRIPLE JUMP (Performance 15.70 m)  in the age group of BOYS (U/20 YEARS) in  32 nd South Zone Junior Athletics Championships  Organised by Kerala Athletics Association  at Calicut (Kerala) on 26th to 28th February 2021.  Date of Birth given by him/her is  PRESIDENT (Adille J. Sumariwalla)  Certificate is only valid if the original Date of Birth Certificate matches with the Date of Birth mentioned on this Certificate. |  |



#### Reshma C

# Third Prize - Tug of War (mixed, 580kg), 34th Senior Tug of War National Championship





#### Reshma C

# First Prize - Tug of War (mixed, 580kg), 33<sup>rd</sup> Senior Tug of War National Championship





#### A M Sudheesh

Second Prize - Tug of War (men, 640kg), 34th Senior Tug of War National Championship



Pin-678 633

Akhil Kumar C D First Prize, Triple Jump (men under 20), 64th Kerala State Junior Athletics Championship-2021



Pin-678 633



# NIMIT Naipunnya Institute of Management and Information Technology

Managed by the Archdiocese of Emakulam – Angamaly

Accredited by NAAC with B++ grade (Affiliated to the University of Calicut, ISO 9001 - 2015 Certified)

# **DUTY/PARTICIPATION CERTIFICATE**

| This is to certify that Dr./Mr./Ms. SADEP