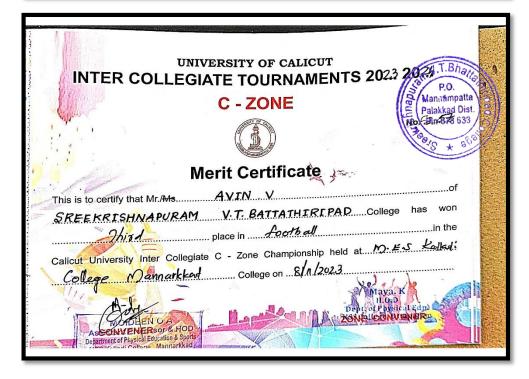

# SREEKRISHNAPURAM V.T. BHATTATHIRIPAD COLLEGE

THE STATE OF THE S

Aided and Affiliated to University of Calicut, NAAC Accredited with B+ Grade Phone (Office): 0466-2268285 | Email: principalytbcollege@gmail.com

|    | 2022-2023                                                                                                                       |            |                                                                        |        |                           |    |  |  |
|----|---------------------------------------------------------------------------------------------------------------------------------|------------|------------------------------------------------------------------------|--------|---------------------------|----|--|--|
| 6  | First Prize, 19th South<br>Zone Senior National<br>Softball<br>Championship-2023                                                | Individual | National                                                               | Sports | Swaroop R                 | 25 |  |  |
| 7  | First Prize – Tug of<br>War (women, 480kg),<br>35th Senior Tug of<br>war National<br>Championships                              | Individual | National                                                               | Sports | Radhika K                 | 26 |  |  |
| 8  | Second Prize – Tug<br>of War (women,<br>520kg), All India<br>Inter-University Tug<br>of War Tournament                          | Individual | National                                                               | Sports | Lijisha M J               | 27 |  |  |
| 9  | First Prize – Tug of<br>War, All India Inter-<br>University Tug of<br>War Tournament                                            | Individual | National                                                               | Sports | Muhammed Sadiq Ali K<br>P | 28 |  |  |
| 10 | First Prize – Tug of<br>War, All India Inter-<br>University Tug of<br>War Tournament                                            | Individual | National                                                               | Sports | Athul Das                 | 29 |  |  |
| 11 | First Prize – Tug of<br>War, All India Inter-<br>University Tug of<br>War Tournament                                            | Individual | National                                                               | Sports | Razal Mehaboob K T        | 30 |  |  |
| 12 | First Prize – Tug of<br>War (mix, 580kg),<br>35 <sup>th</sup> Senior Tug of<br>War National<br>Championship                     | Individual | National                                                               | Sports | Mohammed Arshad A K       | 31 |  |  |
| 13 | First Prize - Tug of<br>War (mixed, 580kg),<br>17th Senior<br>Federation-Cup Tug<br>of War National<br>Championships            | Individual | National                                                               | Sports | Mohammed Arshad A K       | 32 |  |  |
| 14 | Second Prize – Tug<br>of War (men,640 kg),<br>17 <sup>th</sup> Senior<br>Federation-Cup Tug<br>of War National<br>Championships | Individual | National T.Bhalla<br>P.O. Manuámpatta<br>Palakkad Dist.<br>Pin-678 633 | Sports | Mohammed Arshad A K       | 33 |  |  |