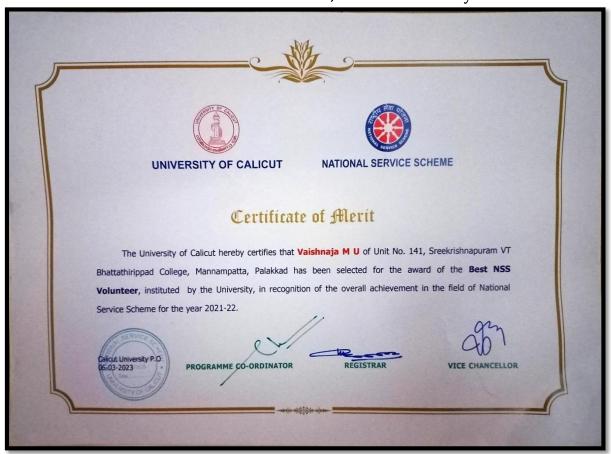

ng

SREEKRISHNAPURAM VTB COLLEGE, MANNAMPATTA

secured the THIRD place in

**TUG OF WAR (MIXED)** 

in the Calicut University Inter Collegiate(Inter Zonal)

**TOURNAMENT (TEAM)** 

held at NAIPUNNYA INSTITUTE OF MANGT. & INFORMATION TECH., THRISSUR

during the year 2021 - 22

07/06/22

Calicut University

CUP 2105/21/3000

DIRECTOR OF PHYSICAL EDUCATION



# Surjith C Third Prize – 20 km Walk, Interzone, Calicut University





#### 2021-2022

## Cultural

#### Anith M

# Participated in the NSS Pre-Republic Day Parade Camp-2021





# Vaishnaja M U Participated in the NSS Pre-Republic Day Parade Camp-2021





Anith M
Best NSS Volunteer Award, NSS State Award 2021-22





Anith M
Best NSS Volunteer Award, Calicut University





Vaishnaja M U Best NSS Volunteer Award, Calicut University





## 2020 - 2021

# **Sports**

#### Akhil Kumar C D

Third Prize, Boys Triple Jump, 18th Federation Cup National Junior (U-20)
Athletics Championships



# Akhil Kumar C D

Second Prize, Triple Jump, 32nd South Zone Junior Athletics Championships

| The detation of Sinding A.H.A.                                                                                                                                                                                                                                                                                                                                                                                                                                                                                            |  |
|-----------------------------------