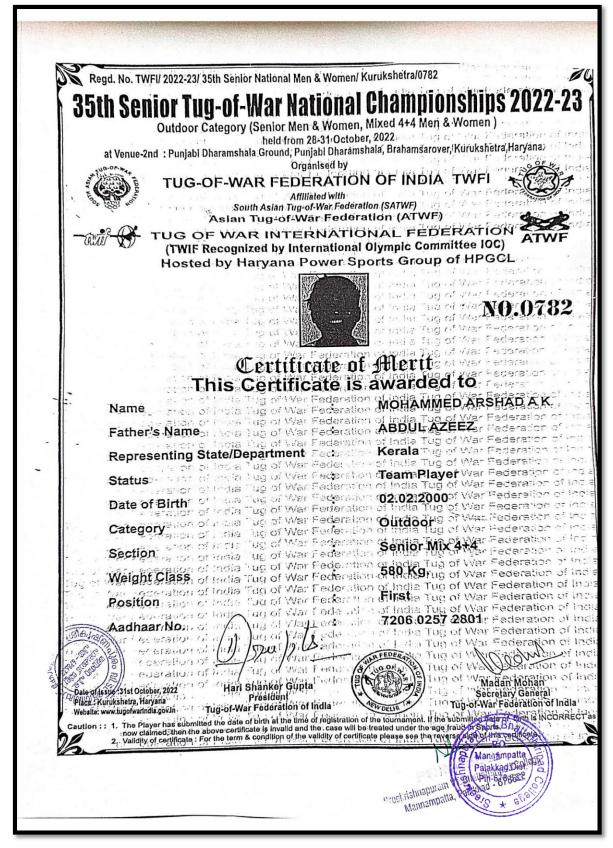

|    | 2022-2023                                                                                                                       |            |                                                                        |        |                           |    |  |  |
|----|---------------------------------------------------------------------------------------------------------------------------------|------------|------------------------------------------------------------------------|--------|---------------------------|----|--|--|
| 6  | First Prize, 19th South<br>Zone Senior National<br>Softball<br>Championship-2023                                                | Individual | National                                                               | Sports | Swaroop R                 | 25 |  |  |
| 7  | First Prize – Tug of<br>War (women, 480kg),<br>35th Senior Tug of<br>war National<br>Championships                              | Individual | National                                                               | Sports | Radhika K                 | 26 |  |  |
| 8  | Second Prize – Tug<br>of War (women,<br>520kg), All India<br>Inter-University Tug<br>of War Tournament                          | Individual | National                                                               | Sports | Lijisha M J               | 27 |  |  |
| 9  | First Prize – Tug of<br>War, All India Inter-<br>University Tug of<br>War Tournament                                            | Individual | National                                                               | Sports | Muhammed Sadiq Ali K<br>P | 28 |  |  |
| 10 | First Prize – Tug of<br>War, All India Inter-<br>University Tug of<br>War Tournament                                            | Individual | National                                                               | Sports | Athul Das                 | 29 |  |  |
| 11 | First Prize – Tug of<br>War, All India Inter-<br>University Tug of<br>War Tournament                                            | Individual | National                                                               | Sports | Razal Mehaboob K T        | 30 |  |  |
| 12 | First Prize – Tug of<br>War (mix, 580kg),<br>35 <sup>th</sup> Senior Tug of<br>War National<br>Championship                     | Individual | National                                                               | Sports | Mohammed Arshad A K       | 31 |  |  |
| 13 | First Prize - Tug of<br>War (mixed, 580kg),<br>17th Senior<br>Federation-Cup Tug<br>of War National<br>Championships            | Individual | National                                                               | Sports | Mohammed Arshad A K       | 32 |  |  |
| 14 | Second Prize – Tug<br>of War (men,640 kg),<br>17 <sup>th</sup> Senior<br>Federation-Cup Tug<br>of War National<br>Championships | Individual | National T.Bhalla<br>P.O. Manuámpatta<br>Palakkad Dist.<br>Pin-678 633 | Sports | Mohammed Arshad A K       | 33 |  |  |