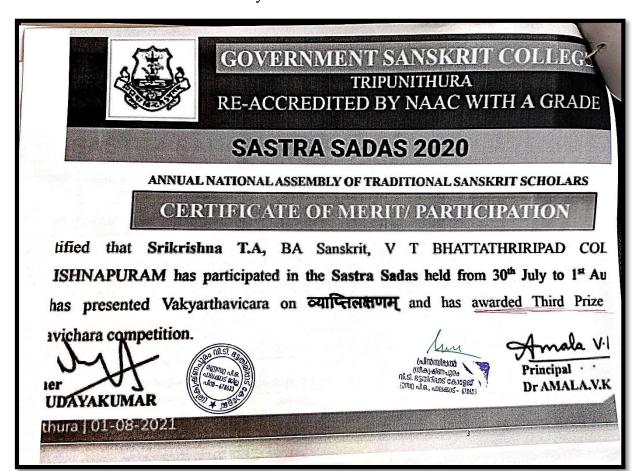

arna-P
  7. Lijivha. MJ
  3. Radhika. k
  8. Armuthe. k f
  4. Reshma. C
  9. Aisnaya. Ai
  5. Sruthy. MS
  10. Nima. i

ESSOR

**NIMIT** 

Pongam, Koratty East, Thrissur District, Kerala State, INDIA. Pin-680 308. Phone +91 9605001987, 0480 2730340,2730341, 2733573. www.naipunnya.ac.in, mail@naipunnya.ac.in





Awarded to

#### RESHMA C

representing

SREEKRISHNAPURAM V T B COLLEGE, MANNAMPATTA

secured the THIRD place in

TUG OF WAR (WOMEN)

in the Calicut University Inter Collegiate(Inter Zonal)

TOURNAMENT (TEAM)

held at NAIPUNNYA INSTITUTE OF MANGT. & INFO. TECH., KORATTY

during the year 2020 - 21

03/09/21

Calicut University

CUP 2105/21/3000

DIRECTOR OF PHYSICAL EDUCATION



#### 2020-2021

#### Cultural

#### Srikrishna T A

Third Prize - Vakyarthavicara in Sastra Sadas 2020





# Sathyan C V

# Second prize - District Level Quiz Competition





# 2019-2020

# **Sports**

# Akhil Kumar C D

Third Prize, Triple Jump,  $31^{\rm st}$  South Zone Junior Athletics Championship

| South Zone/KARNATAKA-2019/318                                                                                                                                                                           |
|---------------------------------------------------------------------------------------------------------------------------------------------------------------------------------------------------------|
| A.H.A. Mederation of Andria