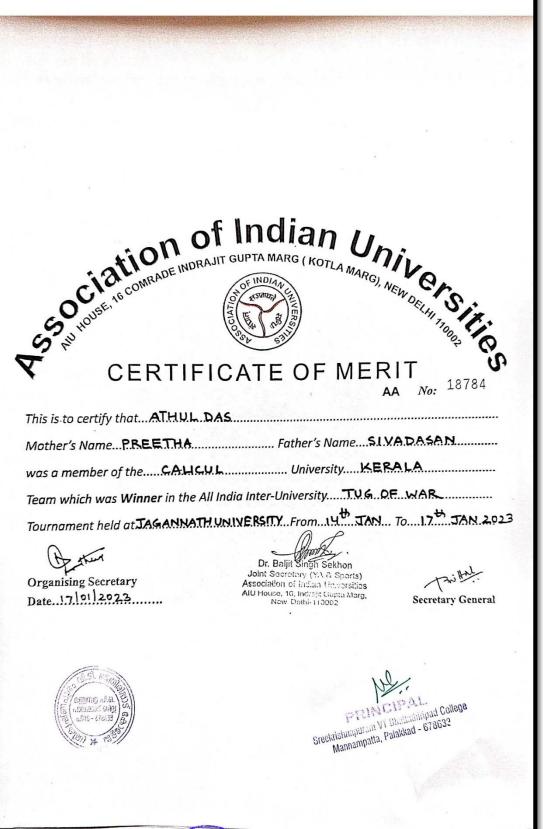

|    | 2022-2023                                                                                                                       |            |                                                                        |        |                           |    |  |  |
|----|---------------------------------------------------------------------------------------------------------------------------------|------------|------------------------------------------------------------------------|--------|---------------------------|----|--|--|
| 6  | First Prize, 19th South<br>Zone Senior National<br>Softball<br>Championship-2023                                                | Individual | National                                                               | Sports | Swaroop R                 | 25 |  |  |
| 7  | First Prize – Tug of<br>War (women, 480kg),<br>35th Senior Tug of<br>war National<br>Championships                              | Individual | National                                                               | Sports | Radhika K                 | 26 |  |  |
| 8  | Second Prize – Tug<br>of War (women,<br>520kg), All India<br>Inter-University Tug<br>of War Tournament                          | Individual | National                                                               | Sports | Lijisha M J               | 27 |  |  |
| 9  | First Prize – Tug of<br>War, All India Inter-<br>University Tug of<br>War Tournament                                            | Individual | National                                                               | Sports | Muhammed Sadiq Ali K<br>P | 28 |  |  |
| 10 | First Prize – Tug of<br>War, All India Inter-<br>University Tug of<br>War Tournament                                            | Individual | National                                                               | Sports | Athul Das                 | 29 |  |  |
| 11 | First Prize – Tug of<br>War, All India Inter-<br>University Tug of<br>War Tournament                                            | Individual | National                                                               | Sports | Razal Mehaboob K T        | 30 |  |  |
| 12 | First Prize – Tug of<br>War (mix, 580kg),<br>35 <sup>th</sup> Senior Tug of<br>War National<br>Championship                     | Individual | National                                                               | Sports | Mohammed Arshad A K       | 31 |  |  |
| 13 | First Prize - Tug of<br>War (mixed, 580kg),<br>17th Senior<br>Federation-Cup Tug<br>of War National<br>Championships            | Individual | National                                                               | Sports | Mohammed Arshad A K       | 32 |  |  |
| 14 | Second Prize – Tug<br>of War (men,640 kg),<br>17 <sup>th</sup> Senior<br>Federation-Cup Tug<br>of War National<br>Championships | Individual | National T.Bhalla<br>P.O. Manuámpatta<br>Palakkad Dist.<br>Pin-678 633 | Sports | Mohammed Arshad A K       | 33 |  |  |

| 32 | Third Position – Tug<br>of War (men<br>outdoor, 640kg) in<br>All India Inter<br>University<br>Tournament   | Individual | National                                   | Sports | Muhammed Arshad A K | 51 |
|----|------------------------------------------------------------------------------------------------------------|------------|--------------------------------------------|--------|---------------------|----|
| 33 | Third Position – Tug<br>of War(men<br>indoor,600kg) in All<br>India Inter<br>University<br>Tournament      | Individual | National                                   | Sports | Muhammed Arshad A K | 52 |
| 34 | Third Position – Tug<br>of War (men indoor,<br>600kg) in All India<br>Inter University<br>Tournament       | Individual | National                                   | Sports | Athul Das           | 53 |
| 35 | Third Position – Tug<br>of War (men<br>outdoor, 640kg) in<br>All India Inter<br>University<br>Tournament   | Individual | National                                   | Sports | Athul Das           | 54 |
| 36 | First Position – Tug<br>of War (mixed,<br>560kg) in All India<br>Inter University<br>Tournament            | Individual | National                                   | Sports | A M Sudheesh        | 55 |
| 37 | Third Position – Tug<br>of War (mixed,<br>540kg) in All India<br>Inter University<br>Tournament            | Individual | National                                   | Sports | A M Sudheesh        | 56 |
| 38 | Third Position – Tug<br>of War (mixed<br>indoor, 540kg) in All<br>India Inter<br>University<br>Tournament  | Individual | National                                   | Sports | Martin Jose         | 57 |
| 39 | Third Position – Tug<br>of War (mixed<br>outdoor, 560kg) in<br>All India Inter<br>University<br>Tournament | Individual | P.O. Mannámpatta Plakkad Dist. Pin-678 633 | Sports | Martin Jose         | 58 |
| 40 | Third Position – Tug<br>of War (mixed<br>indoor, 540kg) in All<br>India Inter                              | Individual | National                                   | Sports | Megha C P           | 59 |