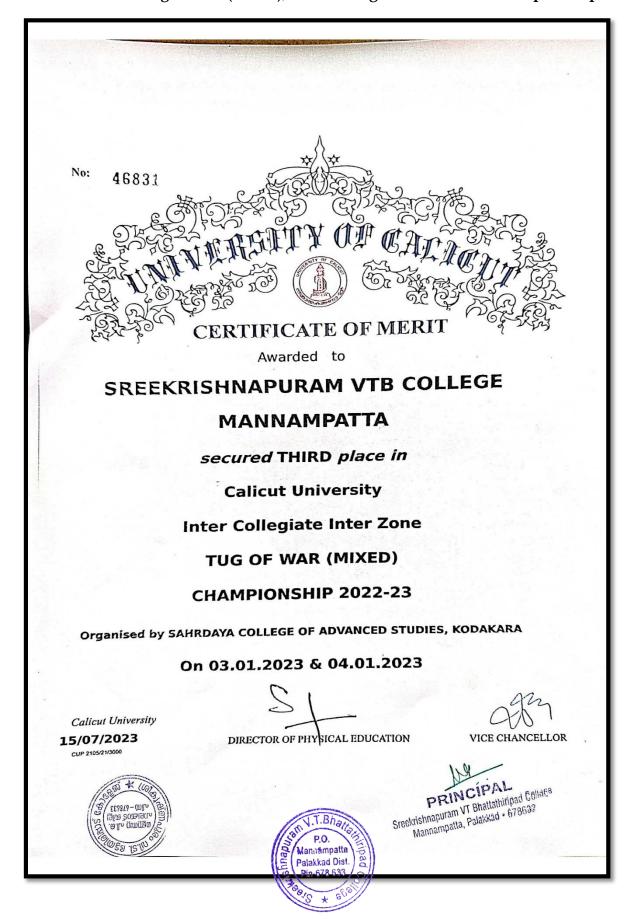

|    |                         | T .        | T                                       | T           |                        |    |
|----|-------------------------|------------|-----------------------------------------|-------------|------------------------|----|
| 15 | First Prize - Tug of    | Individual | National                                | Sports      | Lijisha M J            | 34 |
|    | War (women, 500kg),     |            |                                         |             |                        |    |
|    | 17 <sup>th</sup> Senior |            |                                         |             |                        |    |
|    | Federation-Cup Tug      |            |                                         |             |                        |    |
|    | of War National         |            |                                         |             |                        |    |
|    | Championships           |            |                                         |             |                        |    |
| 16 | First Prize - Tug of    | Individual | National                                | Sports      | Lijisha M J            | 35 |
|    | War (women,480kg),      |            |                                         |             |                        |    |
|    | 35th Senior Tug of      |            |                                         |             |                        |    |
|    | War National            |            |                                         |             |                        |    |
|    | Championships           |            |                                         |             |                        |    |
| 17 | First Prize - Tug of    | Individual | National                                | Sports      | Lijisha M J            | 36 |
|    | War (women,500kg),      |            |                                         | 1           |                        |    |
|    | 35th Senior Tug of      |            |                                         |             |                        |    |
|    | War National            |            |                                         |             |                        |    |
|    | Championships           |            |                                         |             |                        |    |
| 18 | Second Prize - Tug      | Individual | National                                | Sports      | Lijisha M J            | 37 |
|    | of War(women), All      |            |                                         | 1           | ' '                    |    |
|    | India Inter             |            |                                         |             |                        |    |
|    | University              |            |                                         |             |                        |    |
|    | Tournament              |            |                                         |             |                        |    |
| 19 | First Prize - Tug of    | Individual | National                                | Sports      | Razal Mehboob K T      | 38 |
|    | War (mixed, 600kg),     |            |                                         | - I         |                        |    |
|    | All India Inter         |            |                                         |             |                        |    |
|    | University              |            |                                         |             |                        |    |
|    | Tournament              |            |                                         |             |                        |    |
| 20 | First Prize - Tug of    | Individual | National                                | Sports      | Athul Das              | 39 |
|    | War Beach (mixed,       |            |                                         | - I         |                        |    |
|    | 600kg), All India       |            |                                         |             |                        |    |
|    | Inter University        |            |                                         |             |                        |    |
|    | Tournament              |            |                                         |             |                        |    |
| 21 | First Prize - Tug of    | Individual | National                                | Sports      | Mohammed Sadiq Ali K   | 40 |
|    | War Beach (mixed,       |            | - 1111111111111111111111111111111111111 | or see      | P                      |    |
|    | 600kg), All India       |            |                                         |             |                        |    |
|    | Inter University        |            |                                         |             |                        |    |
|    | Tournament              |            |                                         |             |                        |    |
| 22 | First Prize -           | Individual | State                                   | Sports      | Rayyan S               | 41 |
|    | Karate(boys), 43rd      |            |                                         | oporto      |                        |    |
|    | Kerala State Sub        |            |                                         |             |                        |    |
|    | Junior Cadet, Junior    |            |                                         |             |                        |    |
|    | Under 21 Karate         |            |                                         |             |                        |    |
|    | Championship            |            |                                         |             |                        |    |
| 23 | Third Prize - Tug of    | Team       | University                              | Sports      | Sreekrishnapuram VT    | 42 |
|    | War (mixed), Calicut    |            |                                         | - r **      | Bhattathiripad College |    |
|    | University Inter        |            |                                         |             | Tug of War Team        |    |
|    | Collegiate Interzone    |            |                                         |             |                        |    |
|    | Tug of War              |            |                                         |             |                        |    |
|    | Championship            |            | VIT.Bb                                  | 1           |                        |    |
|    | - <u>r</u> <u>r</u>     | 1          | Sall PO                                 |             | 1                      | 1  |
|    |                         |            | Mannampatta<br>Palakkad Dist.           | Tipa        |                        |    |
|    |                         |            | Palakkad Dist.<br>Pin-678 633           |             |                        |    |
|    |                         |            | 188 0 0 0 0 0 0 0 0 0 0 0 0 0 0 0 0 0 0 | <i>]</i> // |                        |    |
|    |                         |            | W X                                     | •           |                        |    |