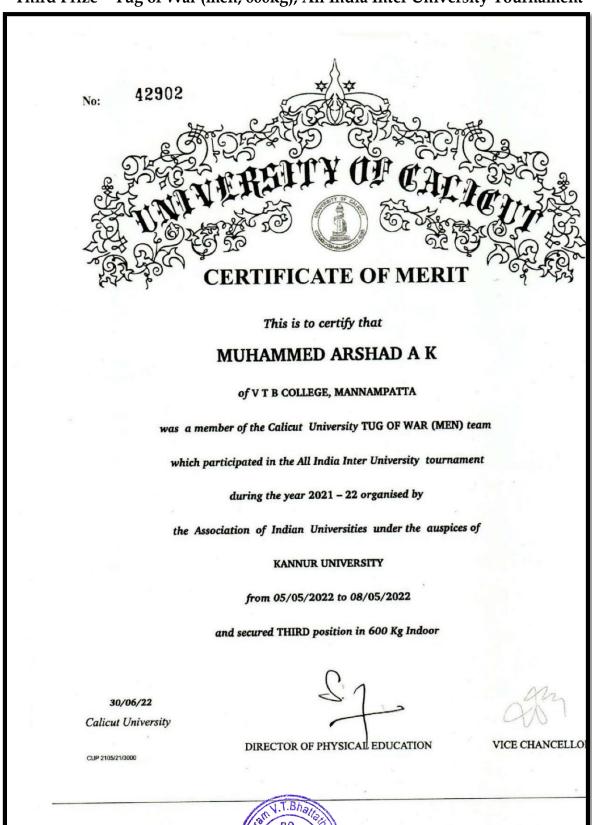

| 32 | Third Position – Tug<br>of War (men<br>outdoor, 640kg) in<br>All India Inter<br>University<br>Tournament   | Individual | National                                   | Sports | Muhammed Arshad A K | 51 |
|----|------------------------------------------------------------------------------------------------------------|------------|--------------------------------------------|--------|---------------------|----|
| 33 | Third Position – Tug<br>of War(men<br>indoor,600kg) in All<br>India Inter<br>University<br>Tournament      | Individual | National                                   | Sports | Muhammed Arshad A K | 52 |
| 34 | Third Position – Tug<br>of War (men indoor,<br>600kg) in All India<br>Inter University<br>Tournament       | Individual | National                                   | Sports | Athul Das           | 53 |
| 35 | Third Position – Tug<br>of War (men<br>outdoor, 640kg) in<br>All India Inter<br>University<br>Tournament   | Individual | National                                   | Sports | Athul Das           | 54 |
| 36 | First Position – Tug<br>of War (mixed,<br>560kg) in All India<br>Inter University<br>Tournament            | Individual | National                                   | Sports | A M Sudheesh        | 55 |
| 37 | Third Position – Tug<br>of War (mixed,<br>540kg) in All India<br>Inter University<br>Tournament            | Individual | National                                   | Sports | A M Sudheesh        | 56 |
| 38 | Third Position – Tug<br>of War (mixed<br>indoor, 540kg) in All<br>India Inter<br>University<br>Tournament  | Individual | National                                   | Sports | Martin Jose         | 57 |
| 39 | Third Position – Tug<br>of War (mixed<br>outdoor, 560kg) in<br>All India Inter<br>University<br>Tournament | Individual | P.O. Mannámpatta Plakkad Dist. Pin-678 633 | Sports | Martin Jose         | 58 |
| 40 | Third Position – Tug<br>of War (mixed<br>indoor, 540kg) in All<br>India Inter                              | Individual | National                                   | Sports | Megha C P           | 59 |