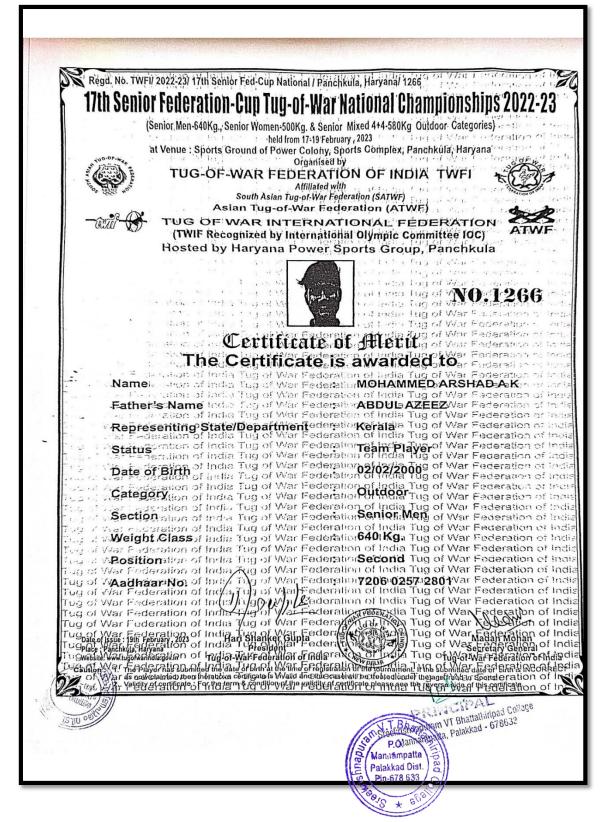

|    | 2022-2023                                                                                                                       |            |                                                                        |        |                           |    |  |  |
|----|---------------------------------------------------------------------------------------------------------------------------------|------------|------------------------------------------------------------------------|--------|---------------------------|----|--|--|
| 6  | First Prize, 19th South<br>Zone Senior National<br>Softball<br>Championship-2023                                                | Individual | National                                                               | Sports | Swaroop R                 | 25 |  |  |
| 7  | First Prize – Tug of<br>War (women, 480kg),<br>35th Senior Tug of<br>war National<br>Championships                              | Individual | National                                                               | Sports | Radhika K                 | 26 |  |  |
| 8  | Second Prize – Tug<br>of War (women,<br>520kg), All India<br>Inter-University Tug<br>of War Tournament                          | Individual | National                                                               | Sports | Lijisha M J               | 27 |  |  |
| 9  | First Prize – Tug of<br>War, All India Inter-<br>University Tug of<br>War Tournament                                            | Individual | National                                                               | Sports | Muhammed Sadiq Ali K<br>P | 28 |  |  |
| 10 | First Prize – Tug of<br>War, All India Inter-<br>University Tug of<br>War Tournament                                            | Individual | National                                                               | Sports | Athul Das                 | 29 |  |  |
| 11 | First Prize – Tug of<br>War, All India Inter-<br>University Tug of<br>War Tournament                                            | Individual | National                                                               | Sports | Razal Mehaboob K T        | 30 |  |  |
| 12 | First Prize – Tug of<br>War (mix, 580kg),<br>35 <sup>th</sup> Senior Tug of<br>War National<br>Championship                     | Individual | National                                                               | Sports | Mohammed Arshad A K       | 31 |  |  |
| 13 | First Prize - Tug of<br>War (mixed, 580kg),<br>17th Senior<br>Federation-Cup Tug<br>of War National<br>Championships            | Individual | National                                                               | Sports | Mohammed Arshad A K       | 32 |  |  |
| 14 | Second Prize – Tug<br>of War (men,640 kg),<br>17 <sup>th</sup> Senior<br>Federation-Cup Tug<br>of War National<br>Championships | Individual | National T.Bhalla<br>P.O. Manuámpatta<br>Palakkad Dist.<br>Pin-678 633 | Sports | Mohammed Arshad A K       | 33 |  |  |