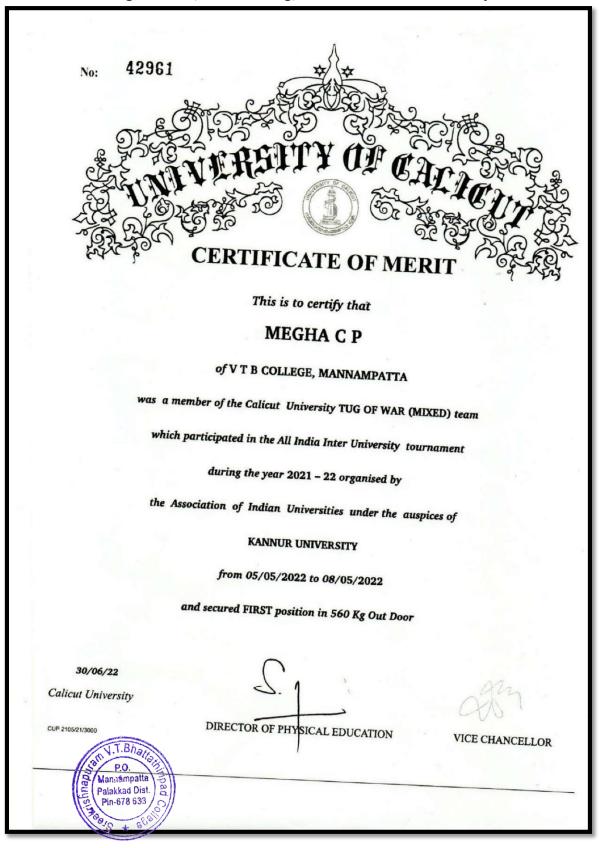

|      | TT- iit                                 | 1          | T          | 1      |                                     |                  |
|------|-----------------------------------------|------------|------------|--------|-------------------------------------|------------------|
|      | University<br>Tournament                |            |            |        |                                     |                  |
|      |                                         |            |            |        |                                     |                  |
|      |                                         |            |            |        |                                     |                  |
| 41   | First Prize - Tug of                    | Individual | National   | Sports | Megha C P                           | 60               |
|      | War (mixed outdoor,                     |            |            |        |                                     |                  |
|      | 560kg) in All India<br>Inter University |            |            |        |                                     |                  |
|      | Tournament                              |            |            |        |                                     |                  |
| 42   | Ninth position -                        | Individual | National   | Sports | Akhil Kumar C D                     | 61               |
|      | Triple Jump in All                      |            |            |        |                                     |                  |
|      | India Inter                             |            |            |        |                                     |                  |
|      | University                              |            |            |        |                                     |                  |
| - 10 | Tournament                              | 7 11 1 1   |            |        | 1111111 0.00                        |                  |
| 43   | First Prize-Triple                      | Individual | State      | Sports | Akhil Kumar C D                     | 62               |
|      | Jump(men), 65th DR.<br>Tony Daniel      |            |            |        |                                     |                  |
|      | Memorial Kerala                         |            |            |        |                                     |                  |
|      | State Senior Athletics                  |            |            |        |                                     |                  |
|      | Championship -                          |            |            |        |                                     |                  |
|      | 2021-22                                 |            |            |        |                                     |                  |
| 44   | Second Prize – 20 km                    | Individual | University | Sports | Abhirag K R                         | 63               |
|      | Race Walking (men),                     |            |            |        |                                     |                  |
|      | Interzone, Calicut<br>University        |            |            |        |                                     |                  |
| 45   | First Prize - Triple                    | Individual | University | Sports | Akhil Kumar C D                     | 64               |
| 10   | Jump (men),                             | marviadar  | Onversity  | Sports | 7 Killi Kullul C D                  |                  |
|      | Interzone, Calicut                      |            |            |        |                                     |                  |
|      | University                              |            |            |        |                                     |                  |
| 46   | Second Prize - Tug                      | Team       | University | Sports | Martin Jose,                        | 65               |
|      | of War (men),                           |            |            |        | A M Sudheesh,                       |                  |
|      | Interzone, Calicut                      |            |            |        | Arshad Abdul -Rahman,<br>Athul Das, |                  |
|      | University                              |            |            |        | Pranav P,                           | V.T.Bhalle       |
|      |                                         |            |            |        | Hareesh K R,                        | P.O. Manuampatta |
|      |                                         |            |            |        | Manish Lal Singh,                   | Palakkad Dist.   |
|      |                                         |            |            |        | Mohammed Arshad AK,                 | 7 × 808          |
|      |                                         |            |            |        | Muhammed Shabeer AP                 | \$ * 80          |
|      |                                         |            |            |        | and Arjun K.                        |                  |
|      | m: 1p:                                  |            | T          |        | 1160 11 1                           | (0)              |
| 47   | Third Prize - Tug of                    | Team       | University | Sports | A M Sudheesh,                       | 69               |
|      | War(mixed),<br>Interzone,Calicut        |            |            |        | Athul Das,<br>Mohammed Siyad,       |                  |
|      | University                              |            |            |        | Arjun K,                            |                  |
|      | Cinversity                              |            |            |        | Razal Mehboob K T,                  |                  |
|      |                                         |            |            |        | Megha C P,                          |                  |
|      |                                         |            |            |        | Aswathi A V,                        |                  |
|      |                                         |            |            |        | Radhika K,                          |                  |
|      |                                         |            |            |        | Aparna P and                        |                  |
|      |                                         |            |            |        | Amrutha K T.                        |                  |

#### Mohammed Arshad A K

First Prize - Tug of War(mix,580kg), 35<sup>th</sup> Senior Tug of War National Championships