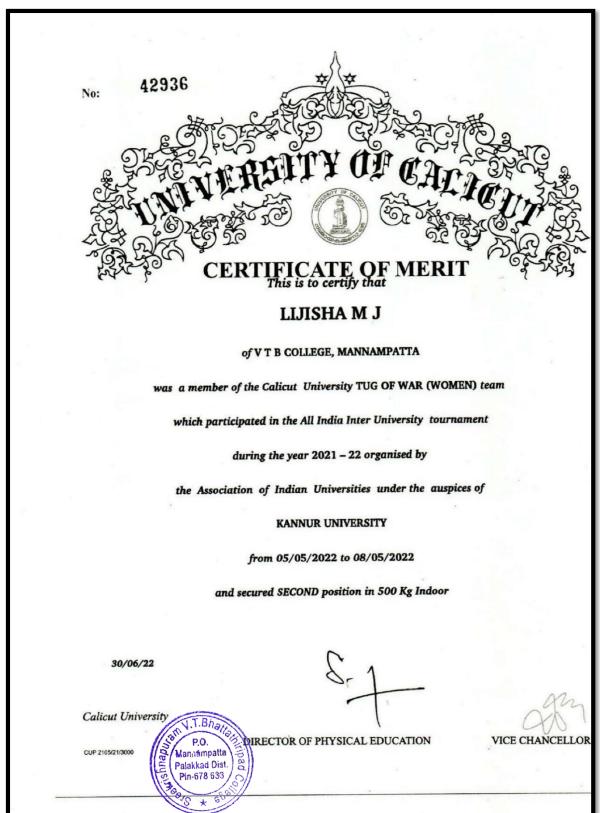

| 24 | Second Prize –<br>Business Quiz,<br>National Level<br>Management Fest                                                                                     | Individual | National                                             | Cultural | Abijith Krishnadas | 43 |
|----|-----------------------------------------------------------------------------------------------------------------------------------------------------------|------------|------------------------------------------------------|----------|--------------------|----|
| 25 | Outstanding Performance in the Competitions Organized by the Department of Higher Education, Kerala as part of the "Bodhapoornima" - No-To-Drugs Campaign | Individual | State                                                | Cultural | Vishnupriya R      | 44 |
| 26 | Second Prize - Story<br>Writing<br>Competition,<br>Rajalakshmi<br>Puraskaram                                                                              | Individual | State                                                | Cultural | Aswathi            | 45 |
| 27 | Second Prize – Poetry Writing Competition, Rajalakshmi Puraskaram                                                                                         | Individual | State                                                | Cultural | Aswathi            | 46 |
|    |                                                                                                                                                           |            | 2021-2022                                            |          |                    |    |
| 28 | First Prize,<br>Softbaseball Asian<br>Games 2021-22                                                                                                       | Individual | International                                        | Sports   | Swaroop R          | 47 |
| 29 | Second Prize, Tug of<br>War(Junior Boys U-<br>19, 560 kg, Outdoor),<br>34th Junior Tug-of-<br>war National<br>Championship                                | Individual | National                                             | Sports   | Nidhin C           | 48 |
| 30 | First Position – Tug<br>of War (women<br>outdoor, 480kg) in<br>All India Inter<br>University<br>Tournament                                                | Individual | National                                             | Sports   | Lijisha M J        | 49 |
| 31 | Second Position –<br>Tug of War (women<br>Indoor, 500kg) in All<br>India Inter<br>University<br>Tournament                                                | Individual | National P.O. Mannampatta Palakkad Dist. Pin-678 633 | Sports   | Lijisha M J        | 50 |