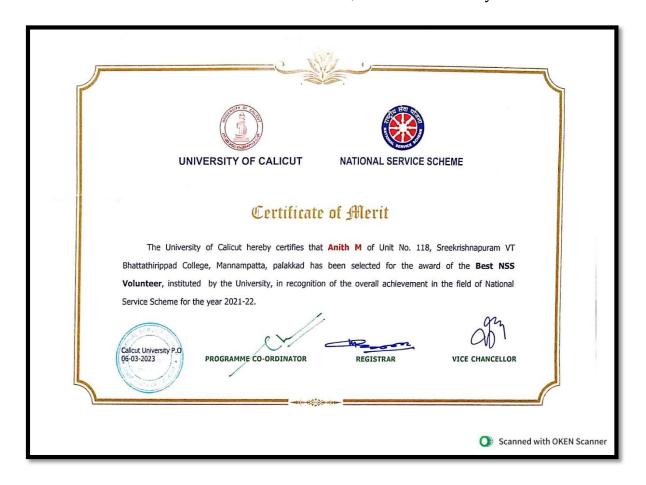

#### Razal Mehaboob K T

First Prize - Tug of War Beach (Mixed, 600kg), All India Inter University
Tournament

# First Prize - Tug of War Beach (Mixed, 600kg), All India Inter University Tournament

#### Mohammed Sadiq Ali K P

First Prize - Tug of War Beach (Mixed, 600kg), All India Inter University
Tournament