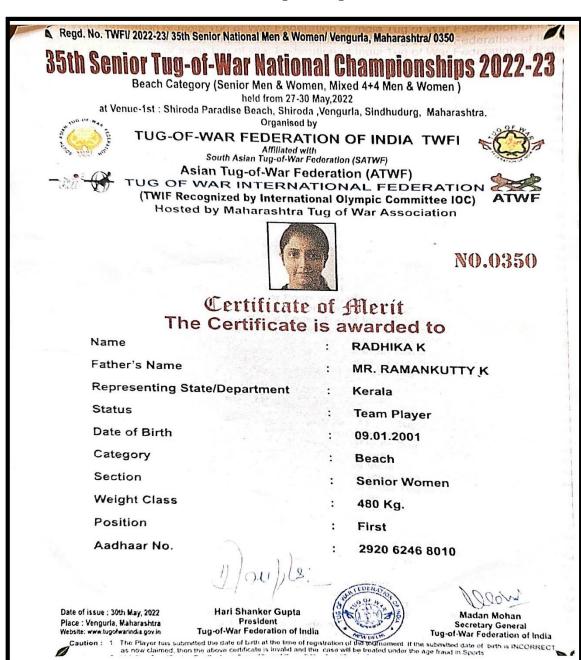

|    | 2022-2023                                                                                                                       |            |                                                                        |        |                           |    |  |  |
|----|---------------------------------------------------------------------------------------------------------------------------------|------------|------------------------------------------------------------------------|--------|---------------------------|----|--|--|
| 6  | First Prize, 19th South<br>Zone Senior National<br>Softball<br>Championship-2023                                                | Individual | National                                                               | Sports | Swaroop R                 | 25 |  |  |
| 7  | First Prize – Tug of<br>War (women, 480kg),<br>35th Senior Tug of<br>war National<br>Championships                              | Individual | National                                                               | Sports | Radhika K                 | 26 |  |  |
| 8  | Second Prize – Tug<br>of War (women,<br>520kg), All India<br>Inter-University Tug<br>of War Tournament                          | Individual | National                                                               | Sports | Lijisha M J               | 27 |  |  |
| 9  | First Prize – Tug of<br>War, All India Inter-<br>University Tug of<br>War Tournament                                            | Individual | National                                                               | Sports | Muhammed Sadiq Ali K<br>P | 28 |  |  |
| 10 | First Prize – Tug of<br>War, All India Inter-<br>University Tug of<br>War Tournament                                            | Individual | National                                                               | Sports | Athul Das                 | 29 |  |  |
| 11 | First Prize – Tug of<br>War, All India Inter-<br>University Tug of<br>War Tournament                                            | Individual | National                                                               | Sports | Razal Mehaboob K T        | 30 |  |  |
| 12 | First Prize – Tug of<br>War (mix, 580kg),<br>35 <sup>th</sup> Senior Tug of<br>War National<br>Championship                     | Individual | National                                                               | Sports | Mohammed Arshad A K       | 31 |  |  |
| 13 | First Prize - Tug of<br>War (mixed, 580kg),<br>17th Senior<br>Federation-Cup Tug<br>of War National<br>Championships            | Individual | National                                                               | Sports | Mohammed Arshad A K       | 32 |  |  |
| 14 | Second Prize – Tug<br>of War (men,640 kg),<br>17 <sup>th</sup> Senior<br>Federation-Cup Tug<br>of War National<br>Championships | Individual | National T.Bhalla<br>P.O. Manuámpatta<br>Palakkad Dist.<br>Pin-678 633 | Sports | Mohammed Arshad A K       | 33 |  |  |