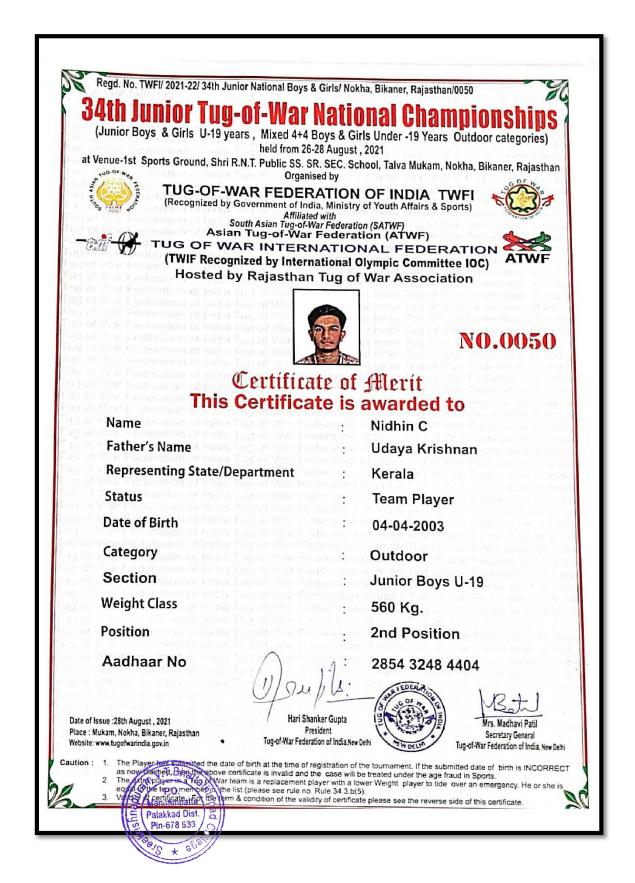

#### Radhika K

First Prize - Tug of War (women, 480kg), 35th Senior Tug of War National Championships

P.O. Mannámpatta
Palakkad Dist.
Pin-678 633