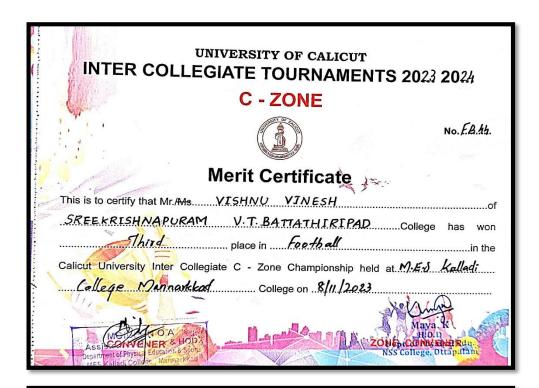

#### Awards and Medals in Cultural and Sports Events at University, State, National and International Levels

|           | Index                                                                                     |                     |                                                 |                     |                                                                                                                                                                                                                                                                                                                                         |         |  |  |  |
|-----------|-------------------------------------------------------------------------------------------|---------------------|-------------------------------------------------|---------------------|-----------------------------------------------------------------------------------------------------------------------------------------------------------------------------------------------------------------------------------------------------------------------------------------------------------------------------------------|---------|--|--|--|
| S1.<br>No | Name of the award/<br>medal                                                               | Team/<br>Individual | University/State/<br>National/<br>International | Sports/<br>Cultural | Name of the student                                                                                                                                                                                                                                                                                                                     | Page No |  |  |  |
|           |                                                                                           |                     | 2023-2024                                       |                     |                                                                                                                                                                                                                                                                                                                                         |         |  |  |  |
| 1         | Third Position, All<br>India Interuniversity<br>Athletics<br>Championship                 | Individual          | National                                        | Sports              | Sangeetha T S                                                                                                                                                                                                                                                                                                                           | 11      |  |  |  |
| 2         | Third Prize, Football,<br>Calicut University<br>Inter Collegiate C -<br>Zone Championship | Team                | Calicut<br>University C -<br>Zone               | Sports              | Mohammed Shaleeq E,<br>Aswin L, Midhun K,<br>Avin V, Akshay V K,<br>Hamras Ahmmed M M,<br>Abhijith K, Hamsa M,<br>Safwan,Hareesh K,<br>Mohammed Ansil K,<br>Shijil Krishna A, Shabeeh<br>P, Muhammed Muhsin<br>V, Muhammed Faseeh N<br>K, Muhammed Sabik K<br>V, Vishnu Vinesh, Arun<br>Chandran C M,<br>Mubashir Ali V and<br>Anooj V. | 12      |  |  |  |
| 3         | First Prize – Story<br>Writing<br>Competition,<br>Rajalakshmi<br>Puraskaram               | Individual          | State State                                     | Cultural            | Chitra K P                                                                                                                                                                                                                                                                                                                              | 22      |  |  |  |
| 4         | First Prize – Story<br>Writing<br>Competition, Sankha<br>Shabdam Sahitya<br>Matsaram 2024 | Individual          | State Manuampatta Palakkad Dist. Pin-678 633    | Cultural            | Vishnupriya R                                                                                                                                                                                                                                                                                                                           | 23      |  |  |  |
| 5         | Third Prize - Story<br>Writing<br>Competition, Sankha<br>Shabdam Sahitya<br>Matsaram 2024 | Individual          | State                                           | Cultural            | Chitra K P                                                                                                                                                                                                                                                                                                                              | 24      |  |  |  |