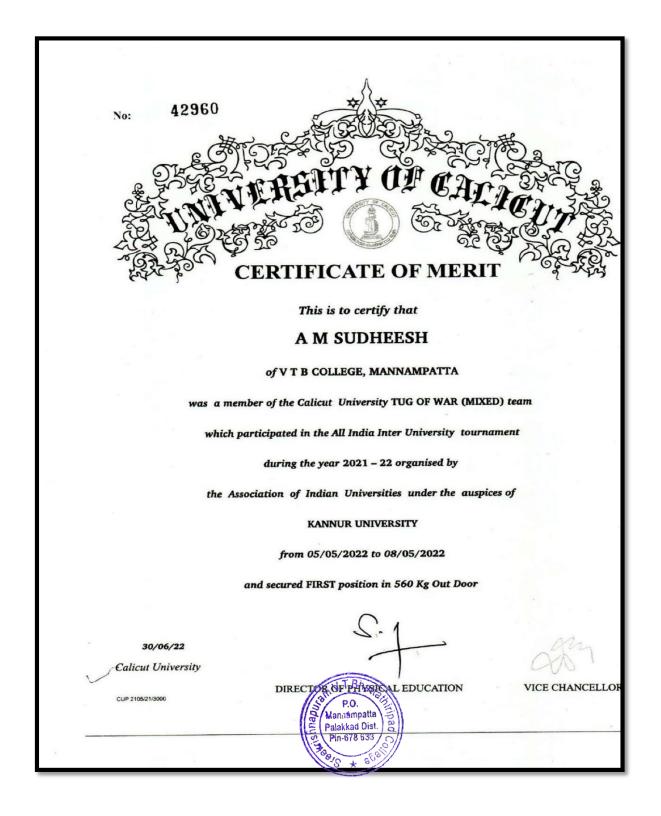

| 32 | Third Position – Tug<br>of War (men<br>outdoor, 640kg) in<br>All India Inter<br>University<br>Tournament   | Individual | National                                   | Sports | Muhammed Arshad A K | 51 |
|----|------------------------------------------------------------------------------------------------------------|------------|--------------------------------------------|--------|---------------------|----|
| 33 | Third Position – Tug<br>of War(men<br>indoor,600kg) in All<br>India Inter<br>University<br>Tournament      | Individual | National                                   | Sports | Muhammed Arshad A K | 52 |
| 34 | Third Position – Tug<br>of War (men indoor,<br>600kg) in All India<br>Inter University<br>Tournament       | Individual | National                                   | Sports | Athul Das           | 53 |
| 35 | Third Position – Tug<br>of War (men<br>outdoor, 640kg) in<br>All India Inter<br>University<br>Tournament   | Individual | National                                   | Sports | Athul Das           | 54 |
| 36 | First Position – Tug<br>of War (mixed,<br>560kg) in All India<br>Inter University<br>Tournament            | Individual | National                                   | Sports | A M Sudheesh        | 55 |
| 37 | Third Position – Tug<br>of War (mixed,<br>540kg) in All India<br>Inter University<br>Tournament            | Individual | National                                   | Sports | A M Sudheesh        | 56 |
| 38 | Third Position – Tug<br>of War (mixed<br>indoor, 540kg) in All<br>India Inter<br>University<br>Tournament  | Individual | National                                   | Sports | Martin Jose         | 57 |
| 39 | Third Position – Tug<br>of War (mixed<br>outdoor, 560kg) in<br>All India Inter<br>University<br>Tournament | Individual | P.O. Mannámpatta Plakkad Dist. Pin-678 633 | Sports | Martin Jose         | 58 |
| 40 | Third Position – Tug<br>of War (mixed<br>indoor, 540kg) in All<br>India Inter                              | Individual | National                                   | Sports | Megha C P           | 59 |

#### Winner - Tug of War, All India Inter University Tournament