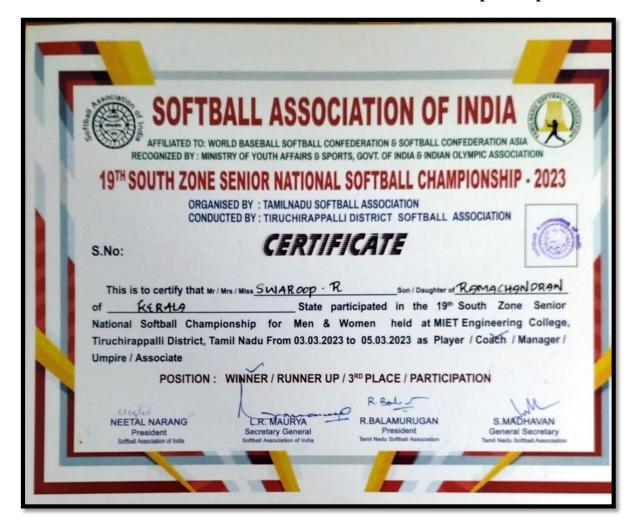

|    | 2022-2023                                                                                                                       |            |                                                                        |        |                           |    |  |  |
|----|---------------------------------------------------------------------------------------------------------------------------------|------------|------------------------------------------------------------------------|--------|---------------------------|----|--|--|
| 6  | First Prize, 19th South<br>Zone Senior National<br>Softball<br>Championship-2023                                                | Individual | National                                                               | Sports | Swaroop R                 | 25 |  |  |
| 7  | First Prize – Tug of<br>War (women, 480kg),<br>35th Senior Tug of<br>war National<br>Championships                              | Individual | National                                                               | Sports | Radhika K                 | 26 |  |  |
| 8  | Second Prize – Tug<br>of War (women,<br>520kg), All India<br>Inter-University Tug<br>of War Tournament                          | Individual | National                                                               | Sports | Lijisha M J               | 27 |  |  |
| 9  | First Prize – Tug of<br>War, All India Inter-<br>University Tug of<br>War Tournament                                            | Individual | National                                                               | Sports | Muhammed Sadiq Ali K<br>P | 28 |  |  |
| 10 | First Prize – Tug of<br>War, All India Inter-<br>University Tug of<br>War Tournament                                            | Individual | National                                                               | Sports | Athul Das                 | 29 |  |  |
| 11 | First Prize – Tug of<br>War, All India Inter-<br>University Tug of<br>War Tournament                                            | Individual | National                                                               | Sports | Razal Mehaboob K T        | 30 |  |  |
| 12 | First Prize – Tug of<br>War (mix, 580kg),<br>35 <sup>th</sup> Senior Tug of<br>War National<br>Championship                     | Individual | National                                                               | Sports | Mohammed Arshad A K       | 31 |  |  |
| 13 | First Prize - Tug of<br>War (mixed, 580kg),<br>17th Senior<br>Federation-Cup Tug<br>of War National<br>Championships            | Individual | National                                                               | Sports | Mohammed Arshad A K       | 32 |  |  |
| 14 | Second Prize – Tug<br>of War (men,640 kg),<br>17 <sup>th</sup> Senior<br>Federation-Cup Tug<br>of War National<br>Championships | Individual | National T.Bhalla<br>P.O. Manuámpatta<br>Palakkad Dist.<br>Pin-678 633 | Sports | Mohammed Arshad A K       | 33 |  |  |