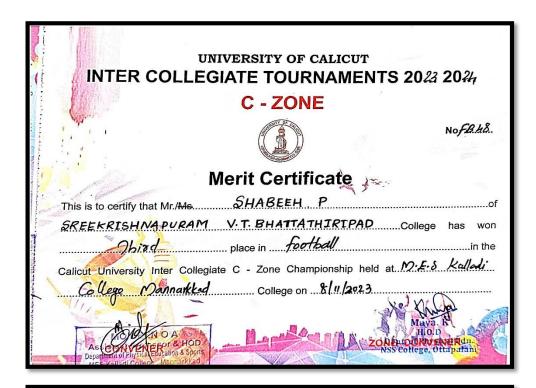

#### Awards and Medals in Cultural and Sports Events at University, State, National and International Levels

|           | Index                                                                                     |                     |                                                 |                     |                                                                                                                                                                                                                                                                                                                                         |         |  |  |  |
|-----------|-------------------------------------------------------------------------------------------|---------------------|-------------------------------------------------|---------------------|-----------------------------------------------------------------------------------------------------------------------------------------------------------------------------------------------------------------------------------------------------------------------------------------------------------------------------------------|---------|--|--|--|
| S1.<br>No | Name of the award/<br>medal                                                               | Team/<br>Individual | University/State/<br>National/<br>International | Sports/<br>Cultural | Name of the student                                                                                                                                                                                                                                                                                                                     | Page No |  |  |  |
|           |                                                                                           |                     | 2023-2024                                       |                     |                                                                                                                                                                                                                                                                                                                                         |         |  |  |  |
| 1         | Third Position, All<br>India Interuniversity<br>Athletics<br>Championship                 | Individual          | National                                        | Sports              | Sangeetha T S                                                                                                                                                                                                                                                                                                                           | 11      |  |  |  |
| 2         | Third Prize, Football,<br>Calicut University<br>Inter Collegiate C -<br>Zone Championship | Team                | Calicut<br>University C -<br>Zone               | Sports              | Mohammed Shaleeq E,<br>Aswin L, Midhun K,<br>Avin V, Akshay V K,<br>Hamras Ahmmed M M,<br>Abhijith K, Hamsa M,<br>Safwan,Hareesh K,<br>Mohammed Ansil K,<br>Shijil Krishna A, Shabeeh<br>P, Muhammed Muhsin<br>V, Muhammed Faseeh N<br>K, Muhammed Sabik K<br>V, Vishnu Vinesh, Arun<br>Chandran C M,<br>Mubashir Ali V and<br>Anooj V. | 12      |  |  |  |
| 3         | First Prize – Story<br>Writing<br>Competition,<br>Rajalakshmi<br>Puraskaram               | Individual          | State State                                     | Cultural            | Chitra K P                                                                                                                                                                                                                                                                                                                              | 22      |  |  |  |
| 4         | First Prize – Story<br>Writing<br>Competition, Sankha<br>Shabdam Sahitya<br>Matsaram 2024 | Individual          | State Manuampatta Palakkad Dist. Pin-678 633    | Cultural            | Vishnupriya R                                                                                                                                                                                                                                                                                                                           | 23      |  |  |  |
| 5         | Third Prize - Story<br>Writing<br>Competition, Sankha<br>Shabdam Sahitya<br>Matsaram 2024 | Individual          | State                                           | Cultural            | Chitra K P                                                                                                                                                                                                                                                                                                                              | 24      |  |  |  |