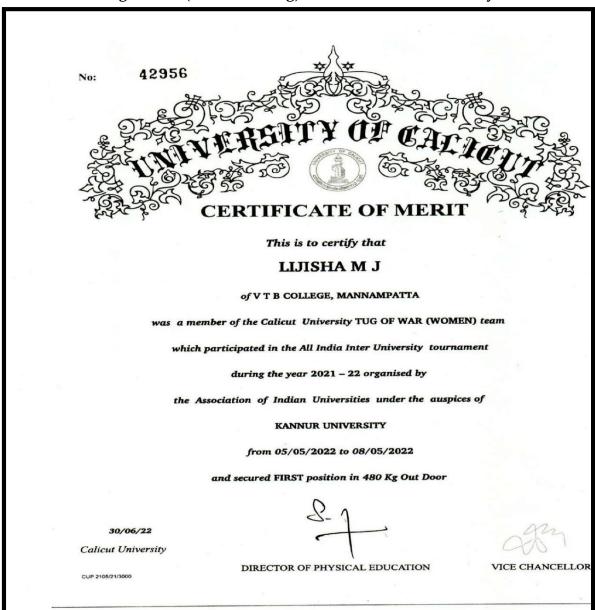

| 24 | Second Prize –<br>Business Quiz,<br>National Level<br>Management Fest                                                                                     | Individual | National                                             | Cultural | Abijith Krishnadas | 43 |
|----|-----------------------------------------------------------------------------------------------------------------------------------------------------------|------------|------------------------------------------------------|----------|--------------------|----|
| 25 | Outstanding Performance in the Competitions Organized by the Department of Higher Education, Kerala as part of the "Bodhapoornima" - No-To-Drugs Campaign | Individual | State                                                | Cultural | Vishnupriya R      | 44 |
| 26 | Second Prize - Story<br>Writing<br>Competition,<br>Rajalakshmi<br>Puraskaram                                                                              | Individual | State                                                | Cultural | Aswathi            | 45 |
| 27 | Second Prize – Poetry Writing Competition, Rajalakshmi Puraskaram                                                                                         | Individual | State                                                | Cultural | Aswathi            | 46 |
|    |                                                                                                                                                           |            | 2021-2022                                            |          |                    |    |
| 28 | First Prize,<br>Softbaseball Asian<br>Games 2021-22                                                                                                       | Individual | International                                        | Sports   | Swaroop R          | 47 |
| 29 | Second Prize, Tug of<br>War(Junior Boys U-<br>19, 560 kg, Outdoor),<br>34th Junior Tug-of-<br>war National<br>Championship                                | Individual | National                                             | Sports   | Nidhin C           | 48 |
| 30 | First Position – Tug<br>of War (women<br>outdoor, 480kg) in<br>All India Inter<br>University<br>Tournament                                                | Individual | National                                             | Sports   | Lijisha M J        | 49 |
| 31 | Second Position –<br>Tug of War (women<br>Indoor, 500kg) in All<br>India Inter<br>University<br>Tournament                                                | Individual | National P.O. Mannampatta Palakkad Dist. Pin-678 633 | Sports   | Lijisha M J        | 50 |