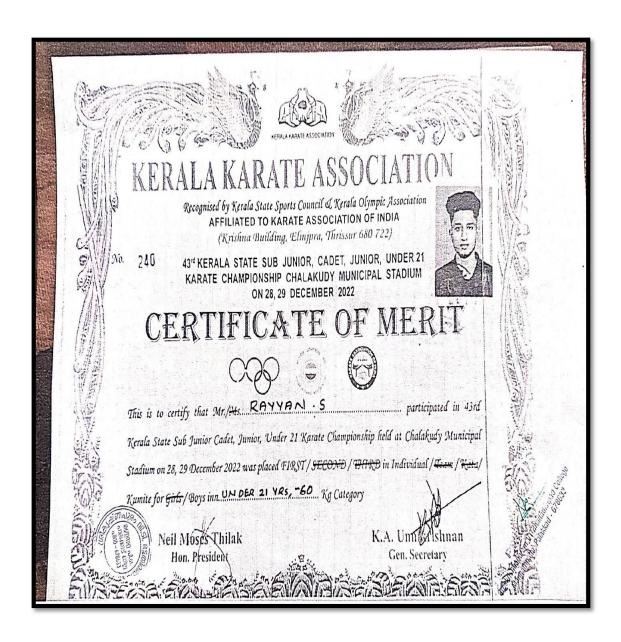

|    |                         | T .        | T                                       | T           |                        |    |
|----|-------------------------|------------|-----------------------------------------|-------------|------------------------|----|
| 15 | First Prize - Tug of    | Individual | National                                | Sports      | Lijisha M J            | 34 |
|    | War (women, 500kg),     |            |                                         |             |                        |    |
|    | 17 <sup>th</sup> Senior |            |                                         |             |                        |    |
|    | Federation-Cup Tug      |            |                                         |             |                        |    |
|    | of War National         |            |                                         |             |                        |    |
|    | Championships           |            |                                         |             |                        |    |
| 16 | First Prize - Tug of    | Individual | National                                | Sports      | Lijisha M J            | 35 |
|    | War (women,480kg),      |            |                                         |             |                        |    |
|    | 35th Senior Tug of      |            |                                         |             |                        |    |
|    | War National            |            |                                         |             |                        |    |
|    | Championships           |            |                                         |             |                        |    |
| 17 | First Prize - Tug of    | Individual | National                                | Sports      | Lijisha M J            | 36 |
|    | War (women,500kg),      |            |                                         | 1           |                        |    |
|    | 35th Senior Tug of      |            |                                         |             |                        |    |
|    | War National            |            |                                         |             |                        |    |
|    | Championships           |            |                                         |             |                        |    |
| 18 | Second Prize - Tug      | Individual | National                                | Sports      | Lijisha M J            | 37 |
|    | of War(women), All      |            |                                         | 1           | ' '                    |    |
|    | India Inter             |            |                                         |             |                        |    |
|    | University              |            |                                         |             |                        |    |
|    | Tournament              |            |                                         |             |                        |    |
| 19 | First Prize - Tug of    | Individual | National                                | Sports      | Razal Mehboob K T      | 38 |
|    | War (mixed, 600kg),     |            |                                         | - I         |                        |    |
|    | All India Inter         |            |                                         |             |                        |    |
|    | University              |            |                                         |             |                        |    |
|    | Tournament              |            |                                         |             |                        |    |
| 20 | First Prize - Tug of    | Individual | National                                | Sports      | Athul Das              | 39 |
|    | War Beach (mixed,       |            |                                         | - I         |                        |    |
|    | 600kg), All India       |            |                                         |             |                        |    |
|    | Inter University        |            |                                         |             |                        |    |
|    | Tournament              |            |                                         |             |                        |    |
| 21 | First Prize - Tug of    | Individual | National                                | Sports      | Mohammed Sadiq Ali K   | 40 |
|    | War Beach (mixed,       |            | - 1111111111111111111111111111111111111 | or see      | P                      |    |
|    | 600kg), All India       |            |                                         |             |                        |    |
|    | Inter University        |            |                                         |             |                        |    |
|    | Tournament              |            |                                         |             |                        |    |
| 22 | First Prize -           | Individual | State                                   | Sports      | Rayyan S               | 41 |
|    | Karate(boys), 43rd      |            |                                         | oporto      |                        |    |
|    | Kerala State Sub        |            |                                         |             |                        |    |
|    | Junior Cadet, Junior    |            |                                         |             |                        |    |
|    | Under 21 Karate         |            |                                         |             |                        |    |
|    | Championship            |            |                                         |             |                        |    |
| 23 | Third Prize - Tug of    | Team       | University                              | Sports      | Sreekrishnapuram VT    | 42 |
|    | War (mixed), Calicut    |            |                                         | - r **      | Bhattathiripad College |    |
|    | University Inter        |            |                                         |             | Tug of War Team        |    |
|    | Collegiate Interzone    |            |                                         |             |                        |    |
|    | Tug of War              |            |                                         |             |                        |    |
|    | Championship            |            | VIT.Bb                                  | 1           |                        |    |
|    | - <u>r</u> <u>r</u>     | 1          | Sall PO                                 |             | 1                      | 1  |
|    |                         |            | Mannampatta<br>Palakkad Dist.           | Tipa        |                        |    |
|    |                         |            | Palakkad Dist.<br>Pin-678 633           |             |                        |    |
|    |                         |            | 188 0 0 0 0 0 0 0 0 0 0 0 0 0 0 0 0 0 0 | <i>]</i> // |                        |    |
|    |                         |            | W X                                     | •           |                        |    |