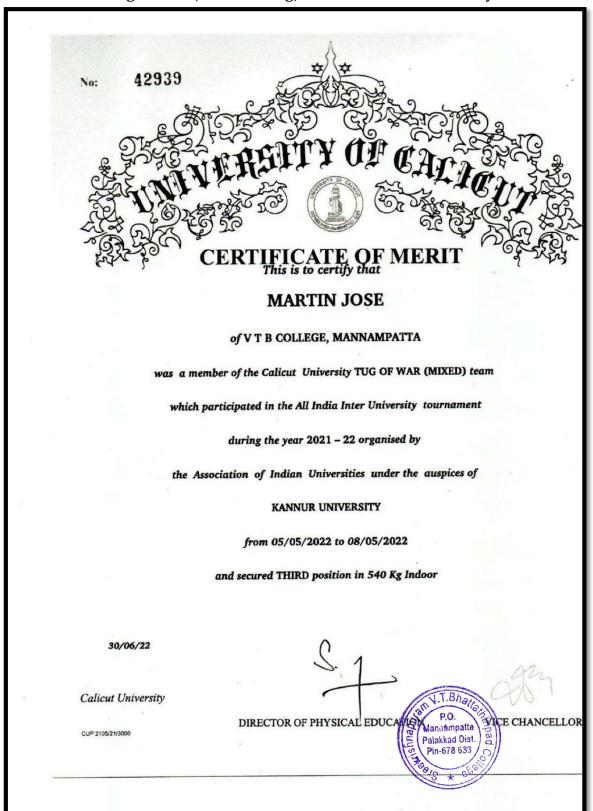

| 32 | Third Position – Tug<br>of War (men<br>outdoor, 640kg) in<br>All India Inter<br>University<br>Tournament   | Individual | National                                   | Sports | Muhammed Arshad A K | 51 |
|----|------------------------------------------------------------------------------------------------------------|------------|--------------------------------------------|--------|---------------------|----|
| 33 | Third Position – Tug<br>of War(men<br>indoor,600kg) in All<br>India Inter<br>University<br>Tournament      | Individual | National                                   | Sports | Muhammed Arshad A K | 52 |
| 34 | Third Position – Tug<br>of War (men indoor,<br>600kg) in All India<br>Inter University<br>Tournament       | Individual | National                                   | Sports | Athul Das           | 53 |
| 35 | Third Position – Tug<br>of War (men<br>outdoor, 640kg) in<br>All India Inter<br>University<br>Tournament   | Individual | National                                   | Sports | Athul Das           | 54 |
| 36 | First Position – Tug<br>of War (mixed,<br>560kg) in All India<br>Inter University<br>Tournament            | Individual | National                                   | Sports | A M Sudheesh        | 55 |
| 37 | Third Position – Tug<br>of War (mixed,<br>540kg) in All India<br>Inter University<br>Tournament            | Individual | National                                   | Sports | A M Sudheesh        | 56 |
| 38 | Third Position – Tug<br>of War (mixed<br>indoor, 540kg) in All<br>India Inter<br>University<br>Tournament  | Individual | National                                   | Sports | Martin Jose         | 57 |
| 39 | Third Position – Tug<br>of War (mixed<br>outdoor, 560kg) in<br>All India Inter<br>University<br>Tournament | Individual | P.O. Mannámpatta Plakkad Dist. Pin-678 633 | Sports | Martin Jose         | 58 |
| 40 | Third Position – Tug<br>of War (mixed<br>indoor, 540kg) in All<br>India Inter                              | Individual | National                                   | Sports | Megha C P           | 59 |

#### Winner - Tug of War, All India Inter University Tournament