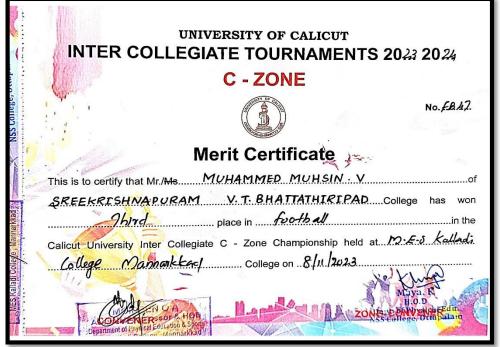

#### Awards and Medals in Cultural and Sports Events at University, State, National and International Levels

|           | Index                                                                                     |                     |                                                 |                     |                                                                                                                                                                                                                                                                                                                                         |         |  |  |  |
|-----------|-------------------------------------------------------------------------------------------|---------------------|-------------------------------------------------|---------------------|-----------------------------------------------------------------------------------------------------------------------------------------------------------------------------------------------------------------------------------------------------------------------------------------------------------------------------------------|---------|--|--|--|
| S1.<br>No | Name of the award/<br>medal                                                               | Team/<br>Individual | University/State/<br>National/<br>International | Sports/<br>Cultural | Name of the student                                                                                                                                                                                                                                                                                                                     | Page No |  |  |  |
|           |                                                                                           |                     | 2023-2024                                       |                     |                                                                                                                                                                                                                                                                                                                                         |         |  |  |  |
| 1         | Third Position, All<br>India Interuniversity<br>Athletics<br>Championship                 | Individual          | National                                        | Sports              | Sangeetha T S                                                                                                                                                                                                                                                                                                                           | 11      |  |  |  |
| 2         | Third Prize, Football,<br>Calicut University<br>Inter Collegiate C -<br>Zone Championship | Team                | Calicut<br>University C -<br>Zone               | Sports              | Mohammed Shaleeq E,<br>Aswin L, Midhun K,<br>Avin V, Akshay V K,<br>Hamras Ahmmed M M,<br>Abhijith K, Hamsa M,<br>Safwan,Hareesh K,<br>Mohammed Ansil K,<br>Shijil Krishna A, Shabeeh<br>P, Muhammed Muhsin<br>V, Muhammed Faseeh N<br>K, Muhammed Sabik K<br>V, Vishnu Vinesh, Arun<br>Chandran C M,<br>Mubashir Ali V and<br>Anooj V. | 12      |  |  |  |
| 3         | First Prize – Story<br>Writing<br>Competition,<br>Rajalakshmi<br>Puraskaram               | Individual          | State State                                     | Cultural            | Chitra K P                                                                                                                                                                                                                                                                                                                              | 22      |  |  |  |
| 4         | First Prize – Story<br>Writing<br>Competition, Sankha<br>Shabdam Sahitya<br>Matsaram 2024 | Individual          | State Manuampatta Palakkad Dist. Pin-678 633    | Cultural            | Vishnupriya R                                                                                                                                                                                                                                                                                                                           | 23      |  |  |  |
| 5         | Third Prize - Story<br>Writing<br>Competition, Sankha<br>Shabdam Sahitya<br>Matsaram 2024 | Individual          | State                                           | Cultural            | Chitra K P                                                                                                                                                                                                                                                                                                                              | 24      |  |  |  |