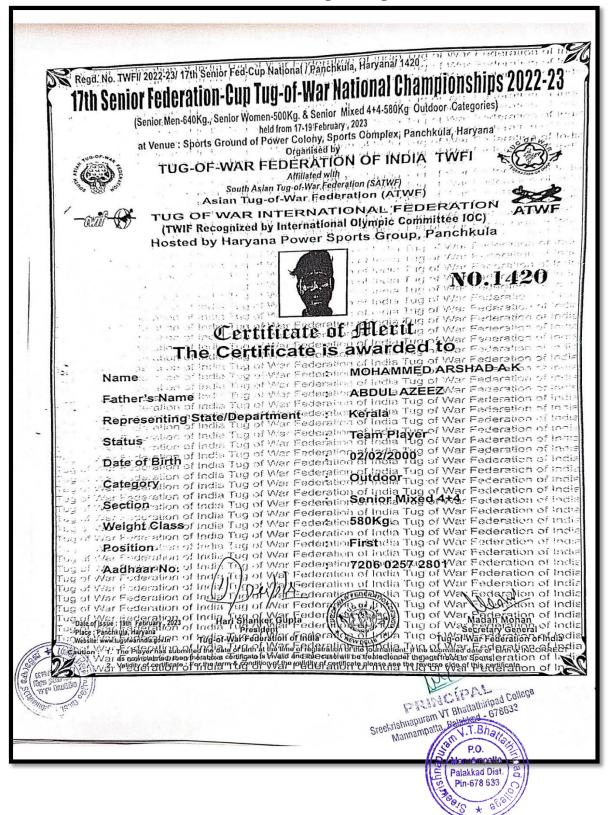

|    | 2022-2023                                                                                                                       |            |                                                                        |        |                           |    |  |  |
|----|---------------------------------------------------------------------------------------------------------------------------------|------------|------------------------------------------------------------------------|--------|---------------------------|----|--|--|
| 6  | First Prize, 19th South<br>Zone Senior National<br>Softball<br>Championship-2023                                                | Individual | National                                                               | Sports | Swaroop R                 | 25 |  |  |
| 7  | First Prize – Tug of<br>War (women, 480kg),<br>35th Senior Tug of<br>war National<br>Championships                              | Individual | National                                                               | Sports | Radhika K                 | 26 |  |  |
| 8  | Second Prize – Tug<br>of War (women,<br>520kg), All India<br>Inter-University Tug<br>of War Tournament                          | Individual | National                                                               | Sports | Lijisha M J               | 27 |  |  |
| 9  | First Prize – Tug of<br>War, All India Inter-<br>University Tug of<br>War Tournament                                            | Individual | National                                                               | Sports | Muhammed Sadiq Ali K<br>P | 28 |  |  |
| 10 | First Prize – Tug of<br>War, All India Inter-<br>University Tug of<br>War Tournament                                            | Individual | National                                                               | Sports | Athul Das                 | 29 |  |  |
| 11 | First Prize – Tug of<br>War, All India Inter-<br>University Tug of<br>War Tournament                                            | Individual | National                                                               | Sports | Razal Mehaboob K T        | 30 |  |  |
| 12 | First Prize – Tug of<br>War (mix, 580kg),<br>35 <sup>th</sup> Senior Tug of<br>War National<br>Championship                     | Individual | National                                                               | Sports | Mohammed Arshad A K       | 31 |  |  |
| 13 | First Prize - Tug of<br>War (mixed, 580kg),<br>17th Senior<br>Federation-Cup Tug<br>of War National<br>Championships            | Individual | National                                                               | Sports | Mohammed Arshad A K       | 32 |  |  |
| 14 | Second Prize – Tug<br>of War (men,640 kg),<br>17 <sup>th</sup> Senior<br>Federation-Cup Tug<br>of War National<br>Championships | Individual | National T.Bhalla<br>P.O. Manuámpatta<br>Palakkad Dist.<br>Pin-678 633 | Sports | Mohammed Arshad A K       | 33 |  |  |