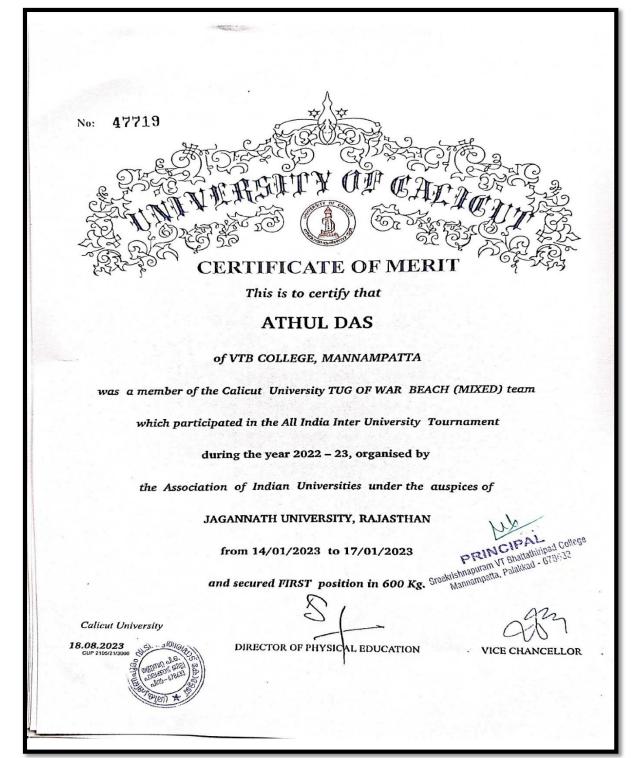

| UNIVERSITY OF CALICUT                                              | 4 .             |
|--------------------------------------------------------------------|-----------------|
| INTER COLLEGIATE TOURNAMENTS 20                                    | 23 <b>20</b> 24 |
| C - ZONE                                                           | 115, 30. 8      |
|                                                                    | No. F.B.A.      |
| Merit Certificate                                                  |                 |
| This is to certify that Mr./Ms                                     | ОТ              |
| SREEKRISHNAPURAM V.T.BHATTATHIRIPAD Colle                          | in the          |
| Calicut University Inter Collegiate C - Zone Championship held at! | 20 Raissi       |
| College Pannorkad College on 8/11/2023                             | Aya K           |
| NSS Colle                                                          | ge, Ottapalam   |