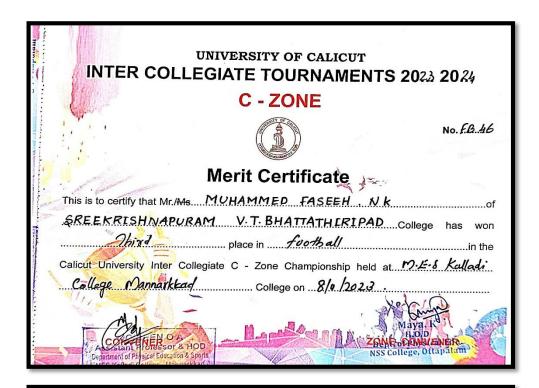

#### Awards and Medals in Cultural and Sports Events at University, State, National and International Levels

|           | Index                                                                                     |                     |                                                 |                     |                                                                                                                                                                                                                                                                                                                                         |         |  |  |  |
|-----------|-------------------------------------------------------------------------------------------|---------------------|-------------------------------------------------|---------------------|-----------------------------------------------------------------------------------------------------------------------------------------------------------------------------------------------------------------------------------------------------------------------------------------------------------------------------------------|---------|--|--|--|
| S1.<br>No | Name of the award/<br>medal                                                               | Team/<br>Individual | University/State/<br>National/<br>International | Sports/<br>Cultural | Name of the student                                                                                                                                                                                                                                                                                                                     | Page No |  |  |  |
|           |                                                                                           |                     | 2023-2024                                       |                     |                                                                                                                                                                                                                                                                                                                                         |         |  |  |  |
| 1         | Third Position, All<br>India Interuniversity<br>Athletics<br>Championship                 | Individual          | National                                        | Sports              | Sangeetha T S                                                                                                                                                                                                                                                                                                                           | 11      |  |  |  |
| 2         | Third Prize, Football,<br>Calicut University<br>Inter Collegiate C -<br>Zone Championship | Team                | Calicut<br>University C -<br>Zone               | Sports              | Mohammed Shaleeq E,<br>Aswin L, Midhun K,<br>Avin V, Akshay V K,<br>Hamras Ahmmed M M,<br>Abhijith K, Hamsa M,<br>Safwan,Hareesh K,<br>Mohammed Ansil K,<br>Shijil Krishna A, Shabeeh<br>P, Muhammed Muhsin<br>V, Muhammed Faseeh N<br>K, Muhammed Sabik K<br>V, Vishnu Vinesh, Arun<br>Chandran C M,<br>Mubashir Ali V and<br>Anooj V. | 12      |  |  |  |
| 3         | First Prize – Story<br>Writing<br>Competition,<br>Rajalakshmi<br>Puraskaram               | Individual          | State State                                     | Cultural            | Chitra K P                                                                                                                                                                                                                                                                                                                              | 22      |  |  |  |
| 4         | First Prize – Story<br>Writing<br>Competition, Sankha<br>Shabdam Sahitya<br>Matsaram 2024 | Individual          | State Manuampatta Palakkad Dist. Pin-678 633    | Cultural            | Vishnupriya R                                                                                                                                                                                                                                                                                                                           | 23      |  |  |  |
| 5         | Third Prize - Story<br>Writing<br>Competition, Sankha<br>Shabdam Sahitya<br>Matsaram 2024 | Individual          | State                                           | Cultural            | Chitra K P                                                                                                                                                                                                                                                                                                                              | 24      |  |  |  |