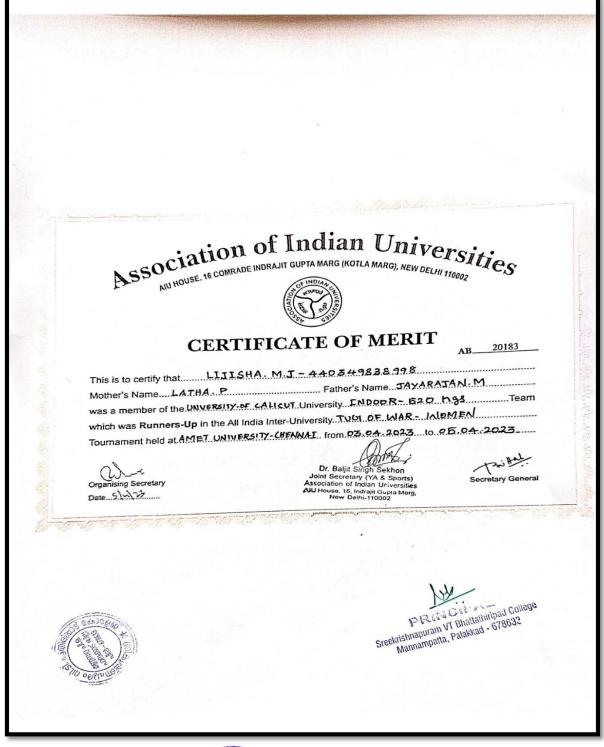

|    | 2022-2023                                                                                                                       |            |                                                                        |        |                           |    |  |  |
|----|---------------------------------------------------------------------------------------------------------------------------------|------------|------------------------------------------------------------------------|--------|---------------------------|----|--|--|
| 6  | First Prize, 19th South<br>Zone Senior National<br>Softball<br>Championship-2023                                                | Individual | National                                                               | Sports | Swaroop R                 | 25 |  |  |
| 7  | First Prize – Tug of<br>War (women, 480kg),<br>35th Senior Tug of<br>war National<br>Championships                              | Individual | National                                                               | Sports | Radhika K                 | 26 |  |  |
| 8  | Second Prize – Tug<br>of War (women,<br>520kg), All India<br>Inter-University Tug<br>of War Tournament                          | Individual | National                                                               | Sports | Lijisha M J               | 27 |  |  |
| 9  | First Prize – Tug of<br>War, All India Inter-<br>University Tug of<br>War Tournament                                            | Individual | National                                                               | Sports | Muhammed Sadiq Ali K<br>P | 28 |  |  |
| 10 | First Prize – Tug of<br>War, All India Inter-<br>University Tug of<br>War Tournament                                            | Individual | National                                                               | Sports | Athul Das                 | 29 |  |  |
| 11 | First Prize – Tug of<br>War, All India Inter-<br>University Tug of<br>War Tournament                                            | Individual | National                                                               | Sports | Razal Mehaboob K T        | 30 |  |  |
| 12 | First Prize – Tug of<br>War (mix, 580kg),<br>35 <sup>th</sup> Senior Tug of<br>War National<br>Championship                     | Individual | National                                                               | Sports | Mohammed Arshad A K       | 31 |  |  |
| 13 | First Prize - Tug of<br>War (mixed, 580kg),<br>17th Senior<br>Federation-Cup Tug<br>of War National<br>Championships            | Individual | National                                                               | Sports | Mohammed Arshad A K       | 32 |  |  |
| 14 | Second Prize – Tug<br>of War (men,640 kg),<br>17 <sup>th</sup> Senior<br>Federation-Cup Tug<br>of War National<br>Championships | Individual | National T.Bhalla<br>P.O. Manuámpatta<br>Palakkad Dist.<br>Pin-678 633 | Sports | Mohammed Arshad A K       | 33 |  |  |

|    |                         | T .        | T                                       | T           |                        |    |
|----|-------------------------|------------|-----------------------------------------|-------------|------------------------|----|
| 15 | First Prize - Tug of    | Individual | National                                | Sports      | Lijisha M J            | 34 |
|    | War (women, 500kg),     |            |                                         |             |                        |    |
|    | 17 <sup>th</sup> Senior |            |                                         |             |                        |    |
|    | Federation-Cup Tug      |            |                                         |             |                        |    |
|    | of War National         |            |                                         |             |                        |    |
|    | Championships           |            |                                         |             |                        |    |
| 16 | First Prize - Tug of    | Individual | National                                | Sports      | Lijisha M J            | 35 |
|    | War (women,480kg),      |            |                                         |             |                        |    |
|    | 35th Senior Tug of      |            |                                         |             |                        |    |
|    | War National            |            |                                         |             |                        |    |
|    | Championships           |            |                                         |             |                        |    |
| 17 | First Prize - Tug of    | Individual | National                                | Sports      | Lijisha M J            | 36 |
|    | War (women,500kg),      |            |                                         | 1           |                        |    |
|    | 35th Senior Tug of      |            |                                         |             |                        |    |
|    | War National            |            |                                         |             |                        |    |
|    | Championships           |            |                                         |             |                        |    |
| 18 | Second Prize - Tug      | Individual | National                                | Sports      | Lijisha M J            | 37 |
|    | of War(women), All      |            |                                         | 1           | ' '                    |    |
|    | India Inter             |            |                                         |             |                        |    |
|    | University              |            |                                         |             |                        |    |
|    | Tournament              |            |                                         |             |                        |    |
| 19 | First Prize - Tug of    | Individual | National                                | Sports      | Razal Mehboob K T      | 38 |
|    | War (mixed, 600kg),     |            |                                         | - I         |                        |    |
|    | All India Inter         |            |                                         |             |                        |    |
|    | University              |            |                                         |             |                        |    |
|    | Tournament              |            |                                         |             |                        |    |
| 20 | First Prize - Tug of    | Individual | National                                | Sports      | Athul Das              | 39 |
|    | War Beach (mixed,       |            |                                         | - I         |                        |    |
|    | 600kg), All India       |            |                                         |             |                        |    |
|    | Inter University        |            |                                         |             |                        |    |
|    | Tournament              |            |                                         |             |                        |    |
| 21 | First Prize - Tug of    | Individual | National                                | Sports      | Mohammed Sadiq Ali K   | 40 |
|    | War Beach (mixed,       |            | - 1111111111111111111111111111111111111 | or see      | P                      |    |
|    | 600kg), All India       |            |                                         |             |                        |    |
|    | Inter University        |            |                                         |             |                        |    |
|    | Tournament              |            |                                         |             |                        |    |
| 22 | First Prize -           | Individual | State                                   | Sports      | Rayyan S               | 41 |
|    | Karate(boys), 43rd      |            |                                         | oporto      |                        |    |
|    | Kerala State Sub        |            |                                         |             |                        |    |
|    | Junior Cadet, Junior    |            |                                         |             |                        |    |
|    | Under 21 Karate         |            |                                         |             |                        |    |
|    | Championship            |            |                                         |             |                        |    |
| 23 | Third Prize - Tug of    | Team       | University                              | Sports      | Sreekrishnapuram VT    | 42 |
|    | War (mixed), Calicut    |            |                                         | - r **      | Bhattathiripad College |    |
|    | University Inter        |            |                                         |             | Tug of War Team        |    |
|    | Collegiate Interzone    |            |                                         |             |                        |    |
|    | Tug of War              |            |                                         |             |                        |    |
|    | Championship            |            | VIT.Bb                                  | 1           |                        |    |
|    | - <u>r</u> <u>r</u>     | 1          | Sall PO                                 |             | 1                      | 1  |
|    |                         |            | Mannampatta<br>Palakkad Dist.           | Tipa        |                        |    |
|    |                         |            | Palakkad Dist.<br>Pin-678 633           |             |                        |    |
|    |                         |            | 188 0 0 0 0 0 0 0 0 0 0 0 0 0 0 0 0 0 0 | <i>]</i> // |                        |    |
|    |                         |            | W X                                     | •           |                        |    |