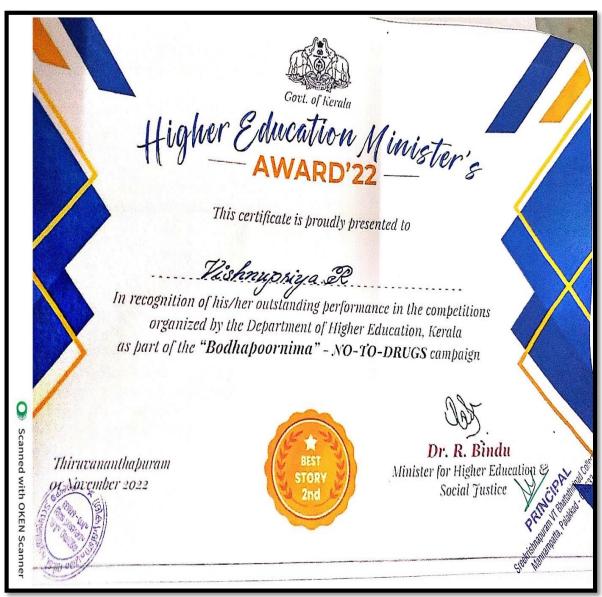

| 24 | Second Prize –<br>Business Quiz,<br>National Level<br>Management Fest                                                                                     | Individual | National                                             | Cultural | Abijith Krishnadas | 43 |
|----|-----------------------------------------------------------------------------------------------------------------------------------------------------------|------------|------------------------------------------------------|----------|--------------------|----|
| 25 | Outstanding Performance in the Competitions Organized by the Department of Higher Education, Kerala as part of the "Bodhapoornima" - No-To-Drugs Campaign | Individual | State                                                | Cultural | Vishnupriya R      | 44 |
| 26 | Second Prize - Story<br>Writing<br>Competition,<br>Rajalakshmi<br>Puraskaram                                                                              | Individual | State                                                | Cultural | Aswathi            | 45 |
| 27 | Second Prize – Poetry Writing Competition, Rajalakshmi Puraskaram                                                                                         | Individual | State                                                | Cultural | Aswathi            | 46 |
|    |                                                                                                                                                           |            | 2021-2022                                            |          |                    |    |
| 28 | First Prize,<br>Softbaseball Asian<br>Games 2021-22                                                                                                       | Individual | International                                        | Sports   | Swaroop R          | 47 |
| 29 | Second Prize, Tug of<br>War(Junior Boys U-<br>19, 560 kg, Outdoor),<br>34th Junior Tug-of-<br>war National<br>Championship                                | Individual | National                                             | Sports   | Nidhin C           | 48 |
| 30 | First Position – Tug<br>of War (women<br>outdoor, 480kg) in<br>All India Inter<br>University<br>Tournament                                                | Individual | National                                             | Sports   | Lijisha M J        | 49 |
| 31 | Second Position –<br>Tug of War (women<br>Indoor, 500kg) in All<br>India Inter<br>University<br>Tournament                                                | Individual | National P.O. Mannampatta Palakkad Dist. Pin-678 633 | Sports   | Lijisha M J        | 50 |