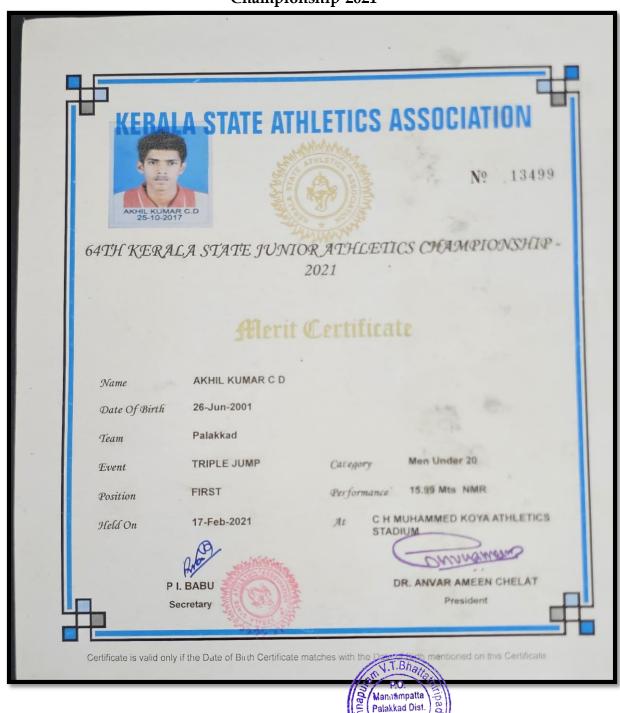

#### Vishnupriya R

Outstanding Performance in the Competitions Organized by the Department of Higher Education, Kerala as part of the "Bodhapoornima" - No-To-Drugs Campaign

Aswathi Second Prize – Story Writing, Rajalakshmi Puraskaram