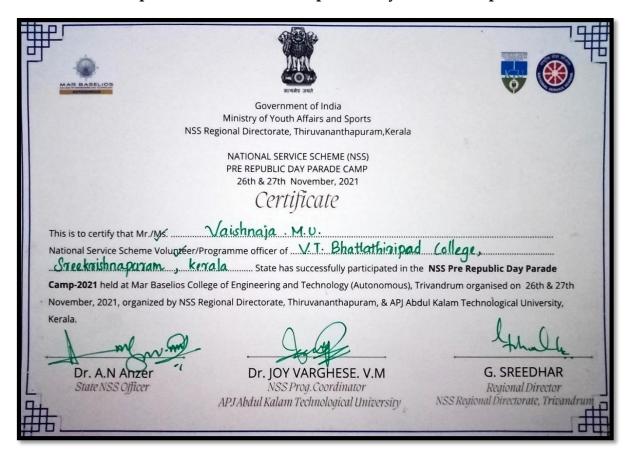

#### Razal Mehaboob K T

First Prize - Tug of War Beach (Mixed, 600kg), All India Inter University
Tournament

#### **Athul Das**