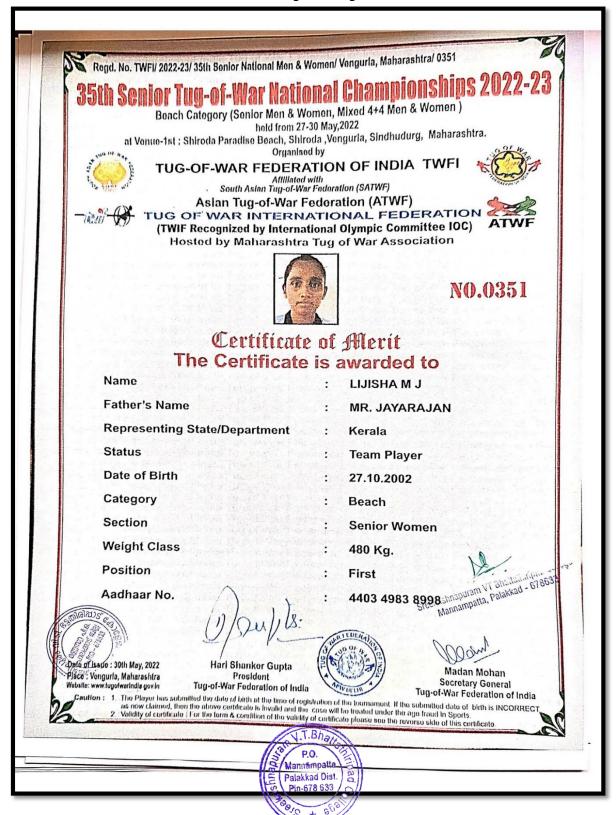

|    | 2022-2023                                                                                                                       |            |                                                                        |        |                           |    |  |  |
|----|---------------------------------------------------------------------------------------------------------------------------------|------------|------------------------------------------------------------------------|--------|---------------------------|----|--|--|
| 6  | First Prize, 19th South<br>Zone Senior National<br>Softball<br>Championship-2023                                                | Individual | National                                                               | Sports | Swaroop R                 | 25 |  |  |
| 7  | First Prize – Tug of<br>War (women, 480kg),<br>35th Senior Tug of<br>war National<br>Championships                              | Individual | National                                                               | Sports | Radhika K                 | 26 |  |  |
| 8  | Second Prize – Tug<br>of War (women,<br>520kg), All India<br>Inter-University Tug<br>of War Tournament                          | Individual | National                                                               | Sports | Lijisha M J               | 27 |  |  |
| 9  | First Prize – Tug of<br>War, All India Inter-<br>University Tug of<br>War Tournament                                            | Individual | National                                                               | Sports | Muhammed Sadiq Ali K<br>P | 28 |  |  |
| 10 | First Prize – Tug of<br>War, All India Inter-<br>University Tug of<br>War Tournament                                            | Individual | National                                                               | Sports | Athul Das                 | 29 |  |  |
| 11 | First Prize – Tug of<br>War, All India Inter-<br>University Tug of<br>War Tournament                                            | Individual | National                                                               | Sports | Razal Mehaboob K T        | 30 |  |  |
| 12 | First Prize – Tug of<br>War (mix, 580kg),<br>35 <sup>th</sup> Senior Tug of<br>War National<br>Championship                     | Individual | National                                                               | Sports | Mohammed Arshad A K       | 31 |  |  |
| 13 | First Prize - Tug of<br>War (mixed, 580kg),<br>17th Senior<br>Federation-Cup Tug<br>of War National<br>Championships            | Individual | National                                                               | Sports | Mohammed Arshad A K       | 32 |  |  |
| 14 | Second Prize – Tug<br>of War (men,640 kg),<br>17 <sup>th</sup> Senior<br>Federation-Cup Tug<br>of War National<br>Championships | Individual | National T.Bhalla<br>P.O. Manuámpatta<br>Palakkad Dist.<br>Pin-678 633 | Sports | Mohammed Arshad A K       | 33 |  |  |