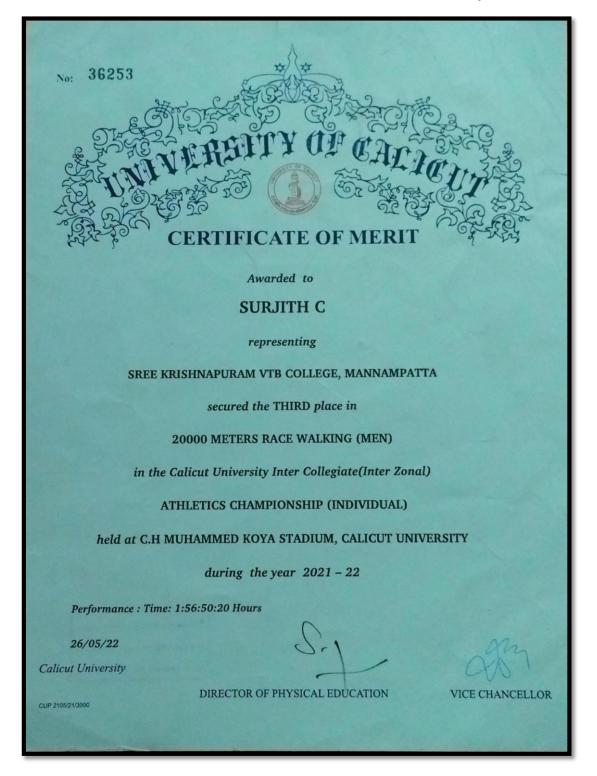

## Lijisha M J

Second Prize - Tug of War (women), All India Inter University Tournament