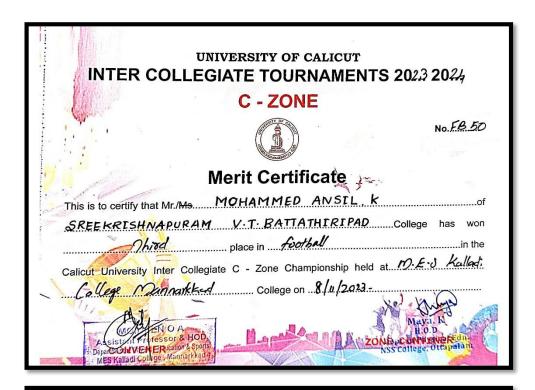

#### Awards and Medals in Cultural and Sports Events at University, State, National and International Levels

|           | Index                                                                                     |                     |                                                 |                     |                                                                                                                                                                                                                                                                                                                                         |         |  |  |  |
|-----------|-------------------------------------------------------------------------------------------|---------------------|-------------------------------------------------|---------------------|-----------------------------------------------------------------------------------------------------------------------------------------------------------------------------------------------------------------------------------------------------------------------------------------------------------------------------------------|---------|--|--|--|
| S1.<br>No | Name of the award/<br>medal                                                               | Team/<br>Individual | University/State/<br>National/<br>International | Sports/<br>Cultural | Name of the student                                                                                                                                                                                                                                                                                                                     | Page No |  |  |  |
|           |                                                                                           |                     | 2023-2024                                       |                     |                                                                                                                                                                                                                                                                                                                                         |         |  |  |  |
| 1         | Third Position, All<br>India Interuniversity<br>Athletics<br>Championship                 | Individual          | National                                        | Sports              | Sangeetha T S                                                                                                                                                                                                                                                                                                                           | 11      |  |  |  |
| 2         | Third Prize, Football,<br>Calicut University<br>Inter Collegiate C -<br>Zone Championship | Team                | Calicut<br>University C -<br>Zone               | Sports              | Mohammed Shaleeq E,<br>Aswin L, Midhun K,<br>Avin V, Akshay V K,<br>Hamras Ahmmed M M,<br>Abhijith K, Hamsa M,<br>Safwan,Hareesh K,<br>Mohammed Ansil K,<br>Shijil Krishna A, Shabeeh<br>P, Muhammed Muhsin<br>V, Muhammed Faseeh N<br>K, Muhammed Sabik K<br>V, Vishnu Vinesh, Arun<br>Chandran C M,<br>Mubashir Ali V and<br>Anooj V. | 12      |  |  |  |
| 3         | First Prize – Story<br>Writing<br>Competition,<br>Rajalakshmi<br>Puraskaram               | Individual          | State State                                     | Cultural            | Chitra K P                                                                                                                                                                                                                                                                                                                              | 22      |  |  |  |
| 4         | First Prize – Story<br>Writing<br>Competition, Sankha<br>Shabdam Sahitya<br>Matsaram 2024 | Individual          | State Manuampatta Palakkad Dist. Pin-678 633    | Cultural            | Vishnupriya R                                                                                                                                                                                                                                                                                                                           | 23      |  |  |  |
| 5         | Third Prize - Story<br>Writing<br>Competition, Sankha<br>Shabdam Sahitya<br>Matsaram 2024 | Individual          | State                                           | Cultural            | Chitra K P                                                                                                                                                                                                                                                                                                                              | 24      |  |  |  |