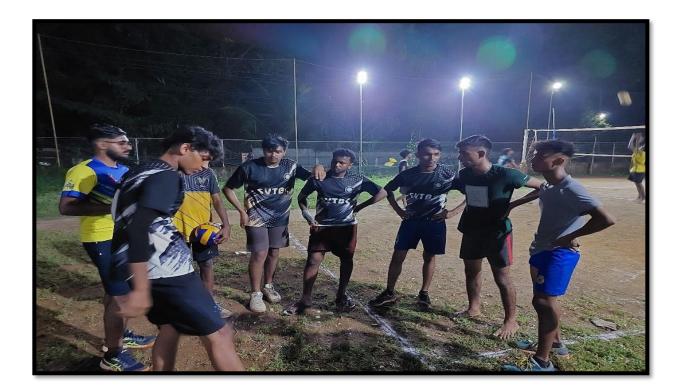

#### **Inter Department Chess**

Date: 10/1/2022

Organised by: Department of Physical Education, Sreekrishnapuram VT Bhattathiripad College

No of participants: 15

Report

Department of Physical Education conducted inter department chess competition on 10<sup>th</sup> January 2022. Students from different departments participated in the event.