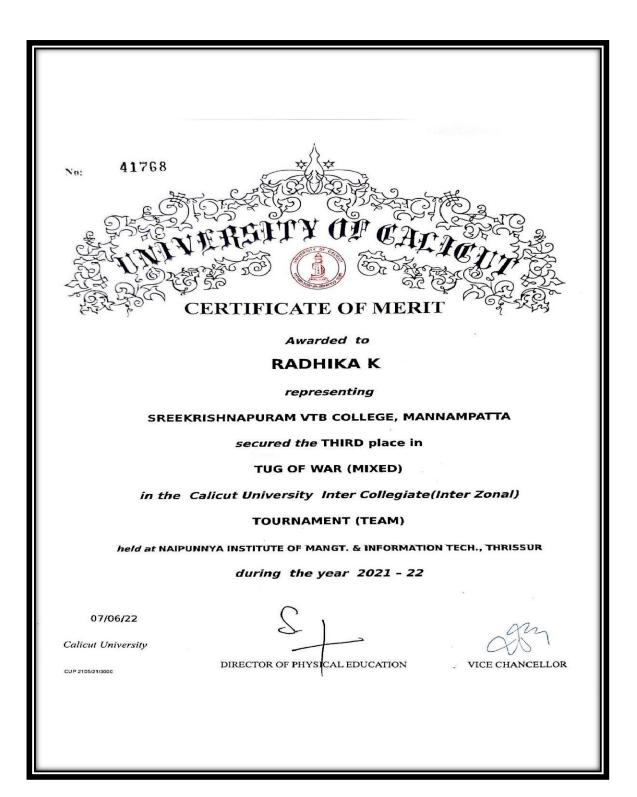

# List of Sports/Cultural Events Organized by the Institution & Other Institutions in Which Students of the Institution Participated during 2021-22

| Sl. No | Name of the Event                                                         | Page No |
|--------|---------------------------------------------------------------------------|---------|
| 1.     | 1. Football (Men), Interzone, Calicut University                          |         |
| 2.     | Melody Song Competition and Spot Dance Competition on<br>Fresher's Day    | 6       |
| 3.     | Story Telling Competition                                                 | 8       |
| 4.     | Floral Making Competition and Reels Making Competition                    | 9       |
| 5.     | 34th Junior Tug of War National Championships                             | 10      |
| 6.     | Short Film Competition                                                    | 11      |
| 7.     | Softbase Ball Asian Games, Gold Medal                                     | 13      |
| 8.     | 10km Walk, State Junior Athletic Championship                             | 14      |
| 9.     | World Energy Day – Debate on Alternative Energy                           | 15      |
| 10.    | Kerala State 22nd Junior Tug of War Championship                          | 16      |
| 11.    | Athletics (Men) In All India Inter University Tournament                  | 17      |
| 12.    | 20 Km Race Walking (Men), Interzone, Calicut University                   | 18      |
| 13.    | Triple Jump (Men), Interzone, Calicut University                          | 20      |
| 14.    | Triple Jump, All India Inter University                                   | 21      |
| 15.    | Inter Department Chess                                                    | 22      |
| 16.    | Inter Department Carroms                                                  | 24      |
| 17.    | Inter Department Volleyball                                               | 26      |
| 18.    | Prabandha Mathsaram in Connection with VT Day                             | 28      |
| 19.    | 65th Dr Tony Danial Memorial Kerala State Senior Athletic<br>Championship | 29      |
| 20.    | Kerala State 28th Senior Tug of War Championship 2022-23                  | 30      |
| 21.    |                                                                           |         |
| 22.    | Tug of War ( <b>Mixed</b> ), Interzone,                                   | 32      |
| 23.    | Tug of War (Women), Interzone, Calicut University                         | 35      |
| 24.    | Rugby (Women) In All India InteroUniversity Tournament                    | 36      |