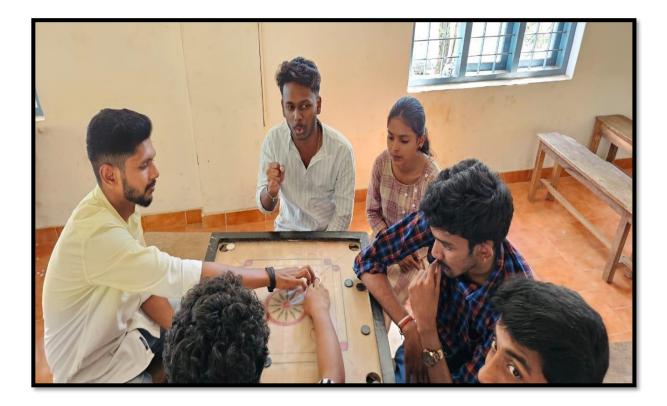

#### **Inter Department Chess**

Date: 10/1/2022

Organised by: Department of Physical Education, Sreekrishnapuram VT Bhattathiripad College

No of participants: 15

Report

Department of Physical Education conducted inter department chess competition on 10<sup>th</sup> January 2022. Students from different departments participated in the event.