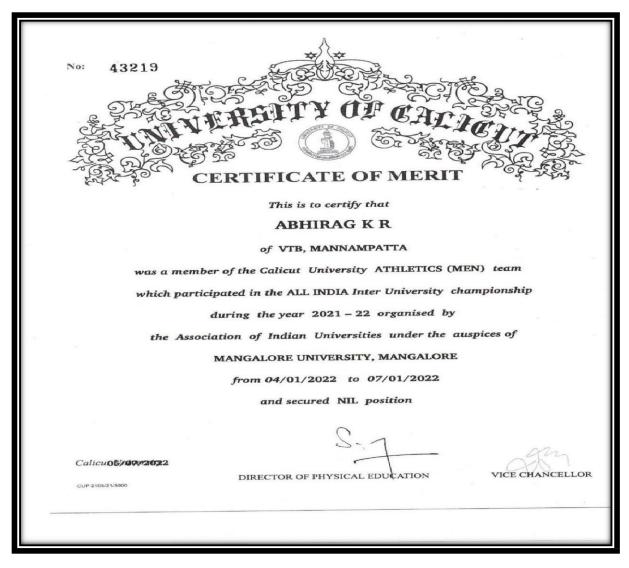

# Athletics (men) in All India Inter University Tournament Date: January 4 to 7 2022 Organised by: Department of Physical Education, Calicut University No of participants: 1

Report

Abhirag KR of V TB College participated in Athletics (men) in All India Inter University Tournament on 4t to 7th January 2022.

# Certificate of Merit of All India Inter University Tournament Athletics