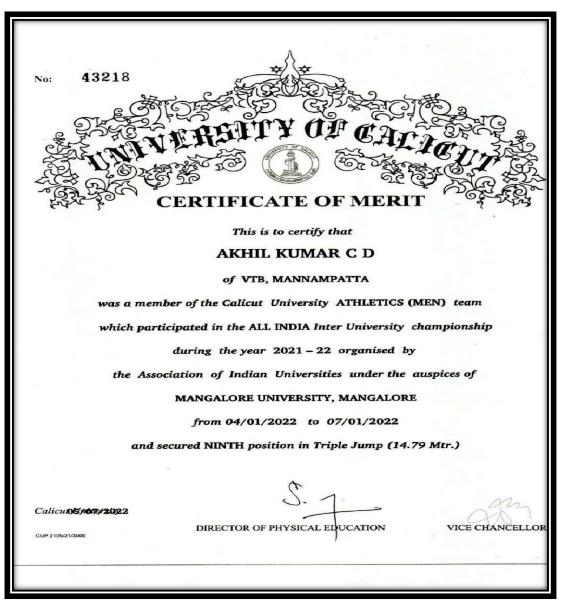

## Triple Jump in All India Inter University Tournament

Date: January 4 to 7 2022

Organised by: Department of Physical Education, Calicut University and Mangalore University

No of participants: 1

Report

Akhil Kumar CD of Sreekrishnapuram V T Bhattathiripad College participated in Triple Jump in All India Inter University Tournament on 1<sup>st</sup> to 7<sup>th</sup> January 2022.

# Certificate of Merit of Triple Jump in All India Inter University Tournament