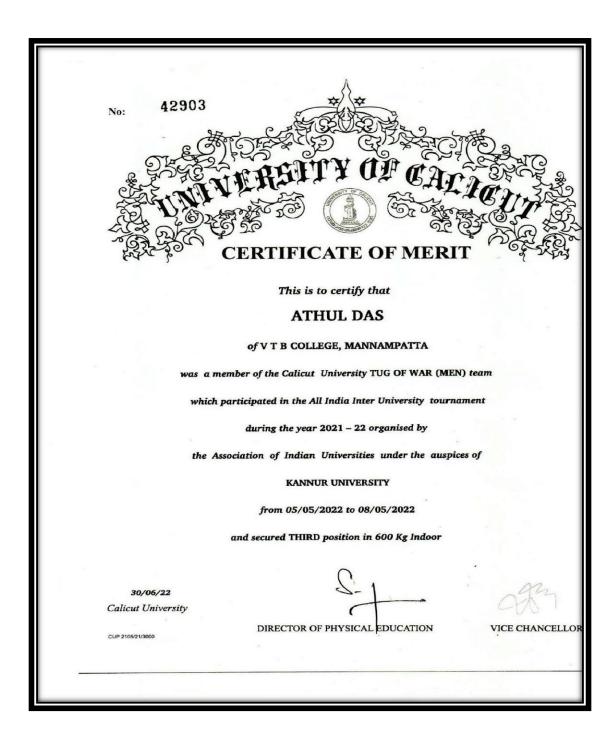

# Athletics (men) in All India Inter University Tournament Date: January 4 to 7 2022 Organised by: Department of Physical Education, Calicut University No of participants: 1

Report

Abhirag KR of V TB College participated in Athletics (men) in All India Inter University Tournament on 4t to 7th January 2022.

# Certificate of Merit of All India Inter University Tournament Athletics