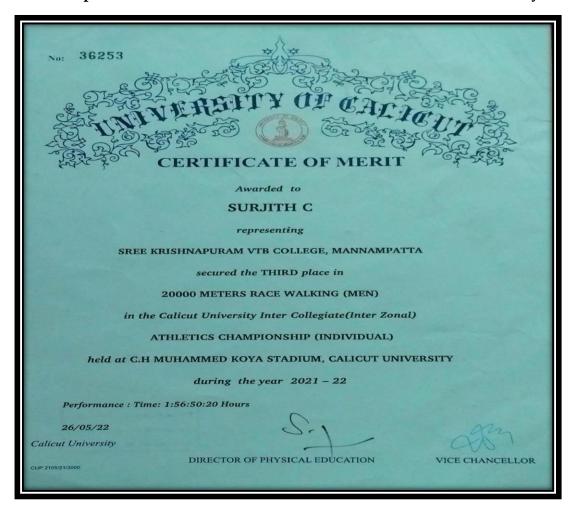

#### 20 km Race Walking (men), Interzone, Calicut University

Date: 15-12-2021

**Organised by: Department of Physical Education, Calicut University** 

No of participants: 02

Report

Abhirag KR and Surjith C of Sreekrishnapuram V T Bhattathiripad College participated in 20 km Race Walking (men), Interzone, Calicut University on 1<sup>st</sup> to 7<sup>th</sup> January 2022.

# Certificate of Merit of 20 km Race Walking (men), Interzone, Calicut University