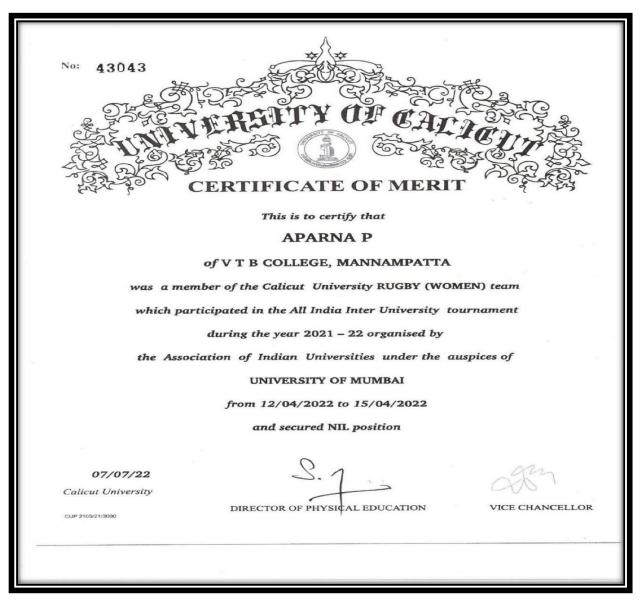

# List of Sports/Cultural Events Organized by the Institution & Other Institutions in Which Students of the Institution Participated during 2021-22

| Sl. No | Name of the Event                                                         | Page No |
|--------|---------------------------------------------------------------------------|---------|
| 1.     | 1. Football (Men), Interzone, Calicut University                          |         |
| 2.     | Melody Song Competition and Spot Dance Competition on<br>Fresher's Day    | 6       |
| 3.     | Story Telling Competition                                                 | 8       |
| 4.     | Floral Making Competition and Reels Making Competition                    | 9       |
| 5.     | 34th Junior Tug of War National Championships                             | 10      |
| 6.     | Short Film Competition                                                    | 11      |
| 7.     | Softbase Ball Asian Games, Gold Medal                                     | 13      |
| 8.     | 10km Walk, State Junior Athletic Championship                             | 14      |
| 9.     | World Energy Day – Debate on Alternative Energy                           | 15      |
| 10.    | Kerala State 22nd Junior Tug of War Championship                          | 16      |
| 11.    | Athletics (Men) In All India Inter University Tournament                  | 17      |
| 12.    | 20 Km Race Walking (Men), Interzone, Calicut University                   | 18      |
| 13.    | Triple Jump (Men), Interzone, Calicut University                          | 20      |
| 14.    | Triple Jump, All India Inter University                                   | 21      |
| 15.    | Inter Department Chess                                                    | 22      |
| 16.    | Inter Department Carroms                                                  | 24      |
| 17.    | Inter Department Volleyball                                               | 26      |
| 18.    | Prabandha Mathsaram in Connection with VT Day                             | 28      |
| 19.    | 65th Dr Tony Danial Memorial Kerala State Senior Athletic<br>Championship | 29      |
| 20.    | Kerala State 28th Senior Tug of War Championship 2022-23                  | 30      |
| 21.    |                                                                           |         |
| 22.    | Tug of War ( <b>Mixed</b> ), Interzone,                                   | 32      |
| 23.    | Tug of War (Women), Interzone, Calicut University                         | 35      |
| 24.    | Rugby (Women) In All India InteroUniversity Tournament                    | 36      |

| 25. | Tug of War ( <b>Men, 640kg</b> ) In All India Inter University<br>Tournament   | 37 |
|-----|--------------------------------------------------------------------------------|----|
| 26. | Tug of War ( <b>Mixed, 560kg</b> ) In All India Inter University<br>Tournament | 39 |
| 27. | Tug of War ( <b>Women,480kg</b> ) In All India Inter University<br>Tournament  | 41 |
| 28. | Tug of War ( <b>Men,600kg</b> ) In All India Inter University<br>Tournament    | 42 |
| 29. | Tug of War ( <b>Women, 500kg</b> ) In All India Inter University<br>Tournament | 44 |
| 30. | Tug of War ( <b>Mixed, 540kg</b> ) In All India Inter University<br>Tournament | 45 |
| 31. | Triple Jump And 20 Km Walk, College Games                                      | 46 |
| 32. | Reading Competition                                                            | 48 |