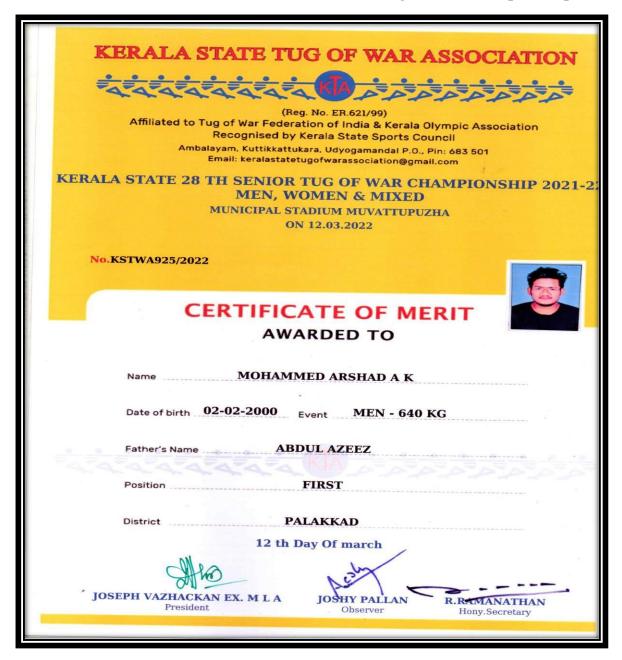

# List of Sports/Cultural Events Organized by the Institution & Other Institutions in Which Students of the Institution Participated during 2021-22

| Sl. No | Name of the Event                                                         | Page No |
|--------|---------------------------------------------------------------------------|---------|
| 1.     | 1. Football (Men), Interzone, Calicut University                          |         |
| 2.     | Melody Song Competition and Spot Dance Competition on<br>Fresher's Day    | 6       |
| 3.     | Story Telling Competition                                                 | 8       |
| 4.     | Floral Making Competition and Reels Making Competition                    | 9       |
| 5.     | 34th Junior Tug of War National Championships                             | 10      |
| 6.     | Short Film Competition                                                    | 11      |
| 7.     | Softbase Ball Asian Games, Gold Medal                                     | 13      |
| 8.     | 10km Walk, State Junior Athletic Championship                             | 14      |
| 9.     | World Energy Day – Debate on Alternative Energy                           | 15      |
| 10.    | Kerala State 22nd Junior Tug of War Championship                          | 16      |
| 11.    | Athletics (Men) In All India Inter University Tournament                  | 17      |
| 12.    | 20 Km Race Walking (Men), Interzone, Calicut University                   | 18      |
| 13.    | Triple Jump (Men), Interzone, Calicut University                          | 20      |
| 14.    | Triple Jump, All India Inter University                                   | 21      |
| 15.    | Inter Department Chess                                                    | 22      |
| 16.    | Inter Department Carroms                                                  | 24      |
| 17.    | Inter Department Volleyball                                               | 26      |
| 18.    | Prabandha Mathsaram in Connection with VT Day                             | 28      |
| 19.    | 65th Dr Tony Danial Memorial Kerala State Senior Athletic<br>Championship | 29      |
| 20.    | Kerala State 28th Senior Tug of War Championship 2022-23                  | 30      |
| 21.    |                                                                           |         |
| 22.    | Tug of War ( <b>Mixed</b> ), Interzone,                                   | 32      |
| 23.    | Tug of War (Women), Interzone, Calicut University                         | 35      |
| 24.    | Rugby (Women) In All India InteroUniversity Tournament                    | 36      |