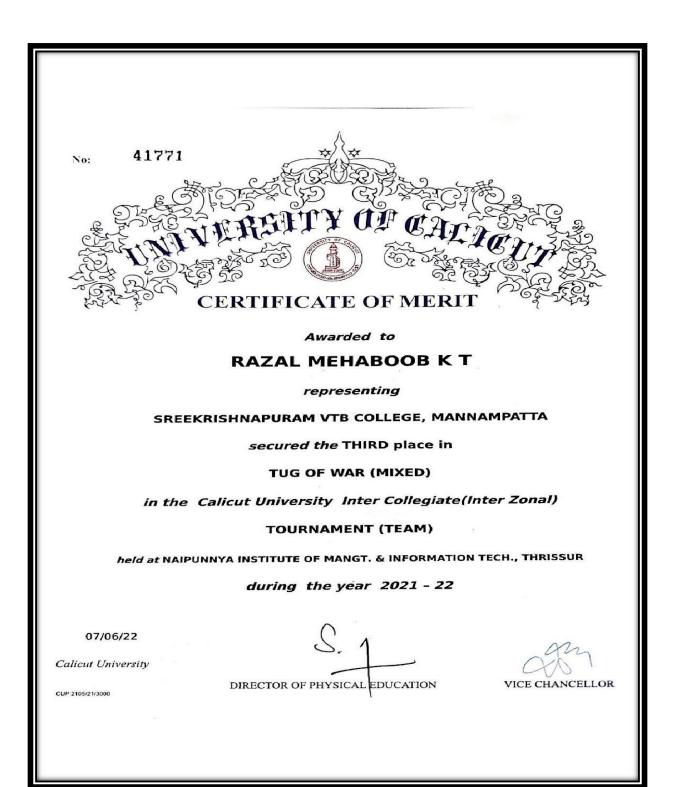

# List of Sports/Cultural Events Organized by the Institution & Other Institutions in Which Students of the Institution Participated during 2021-22

| Sl. No | Name of the Event                                                         | Page No |
|--------|---------------------------------------------------------------------------|---------|
| 1.     | 1. Football (Men), Interzone, Calicut University                          |         |
| 2.     | Melody Song Competition and Spot Dance Competition on<br>Fresher's Day    | 6       |
| 3.     | Story Telling Competition                                                 | 8       |
| 4.     | Floral Making Competition and Reels Making Competition                    | 9       |
| 5.     | 34th Junior Tug of War National Championships                             | 10      |
| 6.     | Short Film Competition                                                    | 11      |
| 7.     | Softbase Ball Asian Games, Gold Medal                                     | 13      |
| 8.     | 10km Walk, State Junior Athletic Championship                             | 14      |
| 9.     | World Energy Day – Debate on Alternative Energy                           | 15      |
| 10.    | Kerala State 22nd Junior Tug of War Championship                          | 16      |
| 11.    | Athletics (Men) In All India Inter University Tournament                  | 17      |
| 12.    | 20 Km Race Walking (Men), Interzone, Calicut University                   | 18      |
| 13.    | Triple Jump (Men), Interzone, Calicut University                          | 20      |
| 14.    | Triple Jump, All India Inter University                                   | 21      |
| 15.    | Inter Department Chess                                                    | 22      |
| 16.    | Inter Department Carroms                                                  | 24      |
| 17.    | Inter Department Volleyball                                               | 26      |
| 18.    | Prabandha Mathsaram in Connection with VT Day                             | 28      |
| 19.    | 65th Dr Tony Danial Memorial Kerala State Senior Athletic<br>Championship | 29      |
| 20.    | Kerala State 28th Senior Tug of War Championship 2022-23                  | 30      |
| 21.    |                                                                           |         |
| 22.    | Tug of War ( <b>Mixed</b> ), Interzone,                                   | 32      |
| 23.    | Tug of War (Women), Interzone, Calicut University                         | 35      |
| 24.    | Rugby (Women) In All India InteroUniversity Tournament                    | 36      |