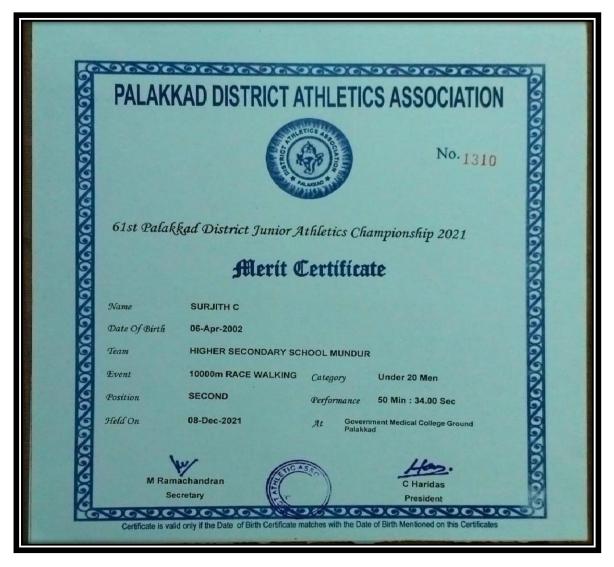

#### 10 km Walk, State Junior Athletic Championship 2021-22

Date: 08/12/2021

Organised by: Kerala State Athletic Association

No of participants: 1

Report

Surjith C of V T B College participated in 10km walk, State Junior Athletic Championship 2021-22 organised by Kerala State Athletic Association on 8<sup>th</sup> December 2021

## Certificate of Merit of 10km walk, State Junior Athletic Championship

World Energy Day – Debate on Alternative energy

Date: 14/12/2021

Organised by: NSS, Sreekrishnapuram V T Bhattathiripad College

No of participants: NSS Volunteers