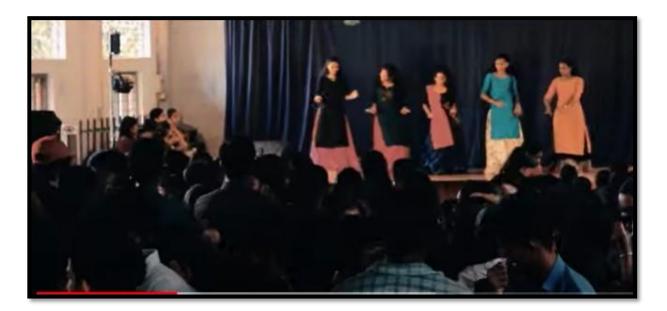

Melody Song Competition and Spot Choreography Competition on Freshers day

Date: June 6 2021

Organised by: Music Club, Sreekrishnapuram VT Bhattathiripad College

No of participants: All First-Year students

## Report

Music club of V T B College conducted freshers day event for first year students. Melody song and spot choreography competitions were performed by the students.