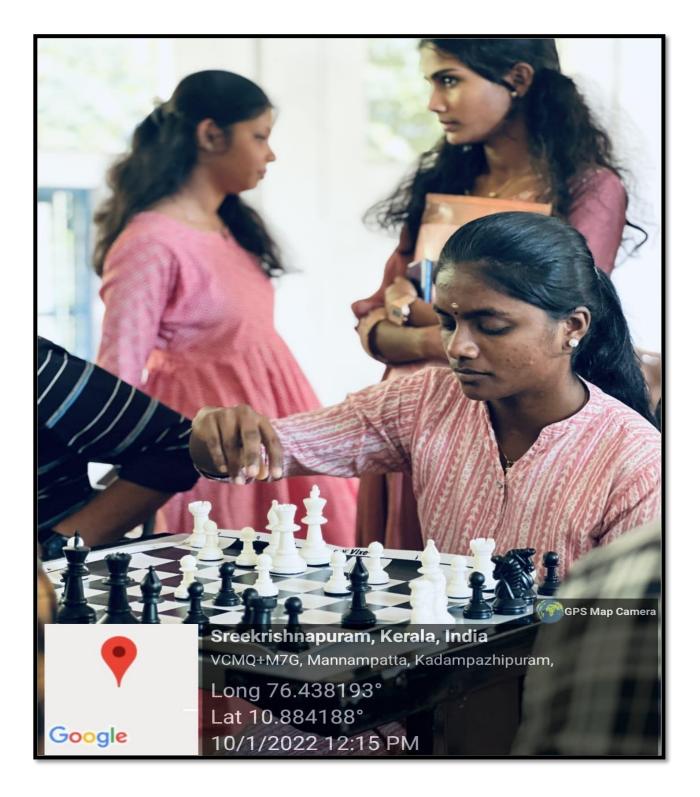

#### **Inter Department Chess**

Date: 10/1/2022

Organised by: Department of Physical Education, Sreekrishnapuram VT Bhattathiripad College

No of participants: 15

Report

Department of Physical Education conducted inter department chess competition on 10<sup>th</sup> January 2022. Students from different departments participated in the event.