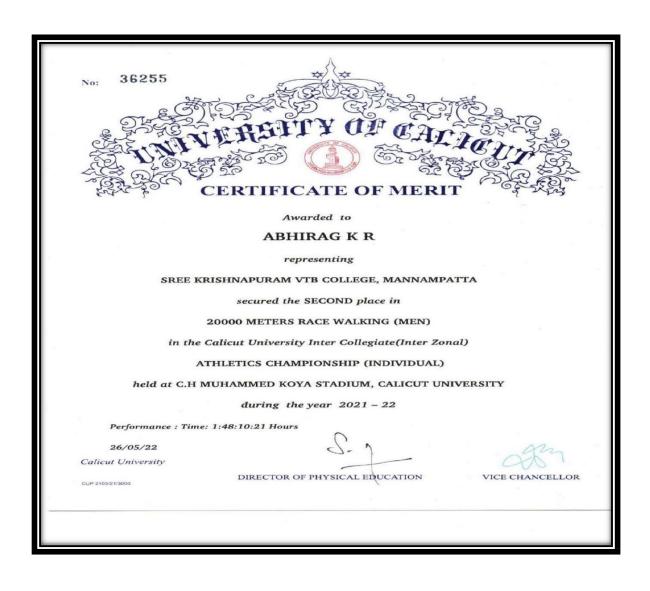

#### 20 km Race Walking (men), Interzone, Calicut University

Date: 15-12-2021

**Organised by: Department of Physical Education, Calicut University** 

No of participants: 02

Report

Abhirag KR and Surjith C of Sreekrishnapuram V T Bhattathiripad College participated in 20 km Race Walking (men), Interzone, Calicut University on 1<sup>st</sup> to 7<sup>th</sup> January 2022.

# Certificate of Merit of 20 km Race Walking (men), Interzone, Calicut University