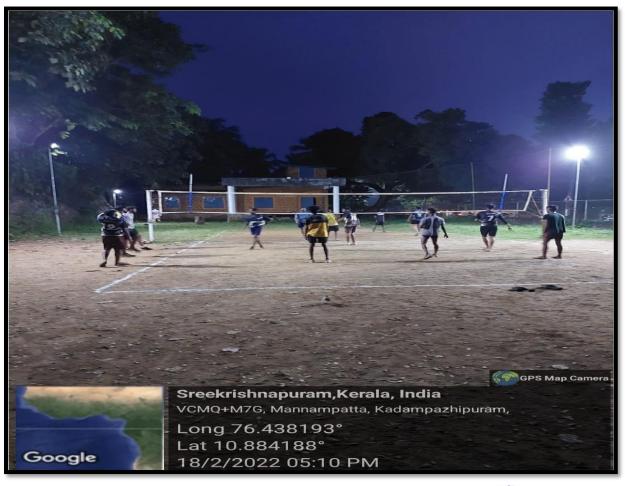

#### **Inter Department Chess**

Date: 10/1/2022

Organised by: Department of Physical Education, Sreekrishnapuram VT Bhattathiripad College

No of participants: 15

Report

Department of Physical Education conducted inter department chess competition on 10<sup>th</sup> January 2022. Students from different departments participated in the event.