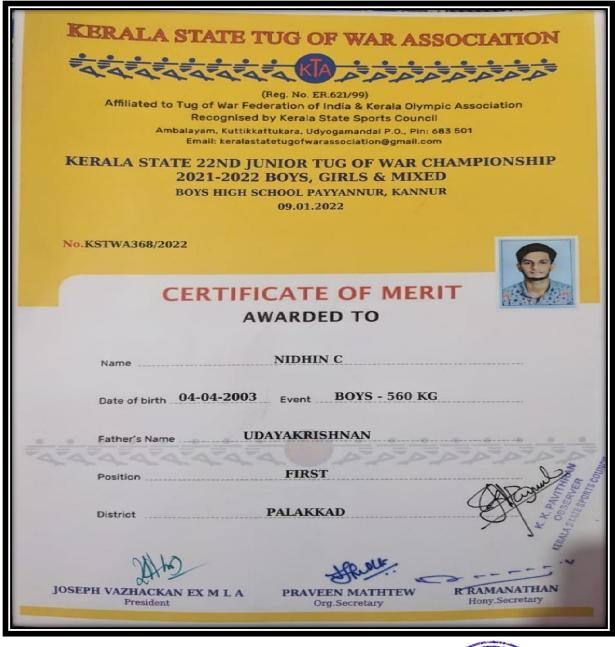

# Kerala State 22nd Junior Tug of War Championship

Date: 09-01-2022

## Organised by: Kerala State Tug of War Association

No of participants: 1

Report

Nidhin C of V T B College participated in Kerala State 22nd Junior Tug of War Championship on 9<sup>th</sup> January 2022.

# Certificate of Merit of Kerala State 22nd Junior Tug of War Championship