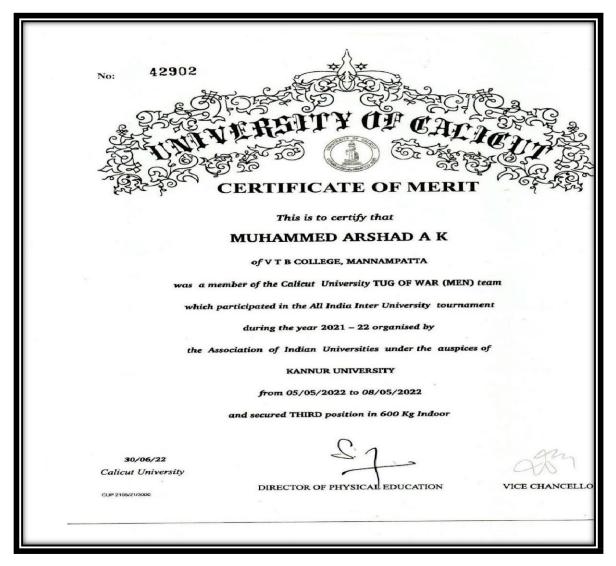

# Athletics (men) in All India Inter University Tournament Date: January 4 to 7 2022 Organised by: Department of Physical Education, Calicut University No of participants: 1

Report

Abhirag KR of V TB College participated in Athletics (men) in All India Inter University Tournament on 4t to 7th January 2022.

# Certificate of Merit of All India Inter University Tournament Athletics