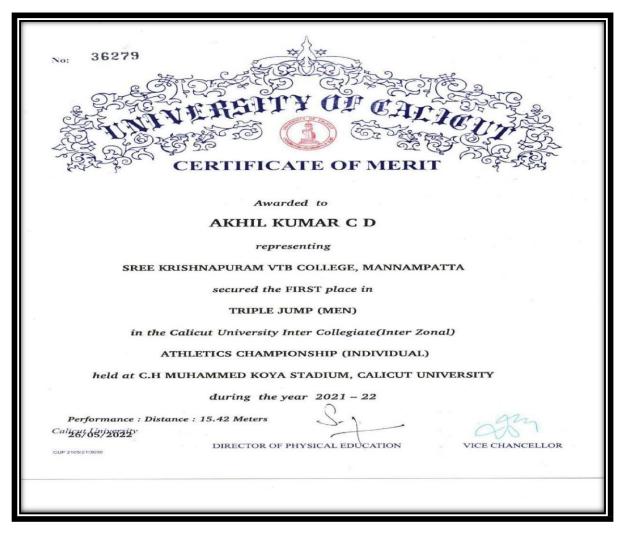

## Triple Jump (men), Interzone, Calicut University

Date: 16-12-2021

Organised by: Department of Physical Education, Sreekrishnapuram VT Bhattathiripad College

No of participants: 1

Report

Akhil Kumar CD of Sreekrishnapuram V T Bhattathiripad College participated in Triple Jump (men), Interzone, Calicut University on 16<sup>th</sup> December 2021.

## Certificate of Merit of Triple Jump (men), Interzone, Calicut University