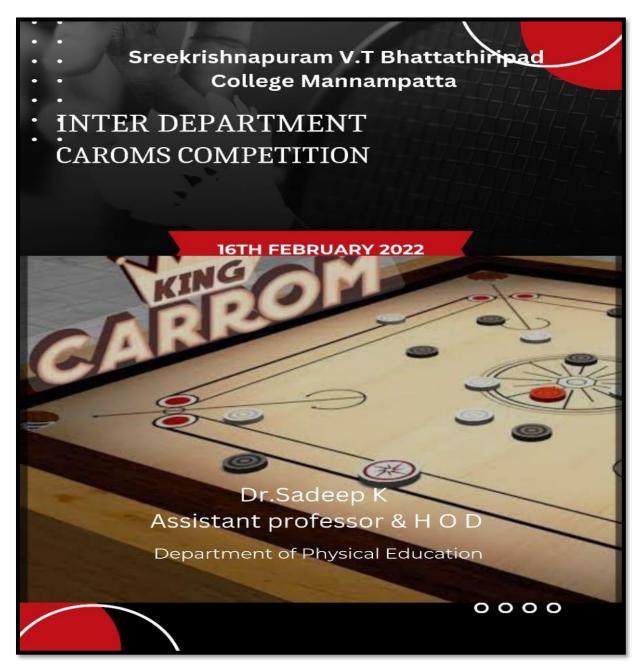

#### **Inter Department Chess**

Date: 10/1/2022

Organised by: Department of Physical Education, Sreekrishnapuram VT Bhattathiripad College

No of participants: 15

Report

Department of Physical Education conducted inter department chess competition on 10<sup>th</sup> January 2022. Students from different departments participated in the event.