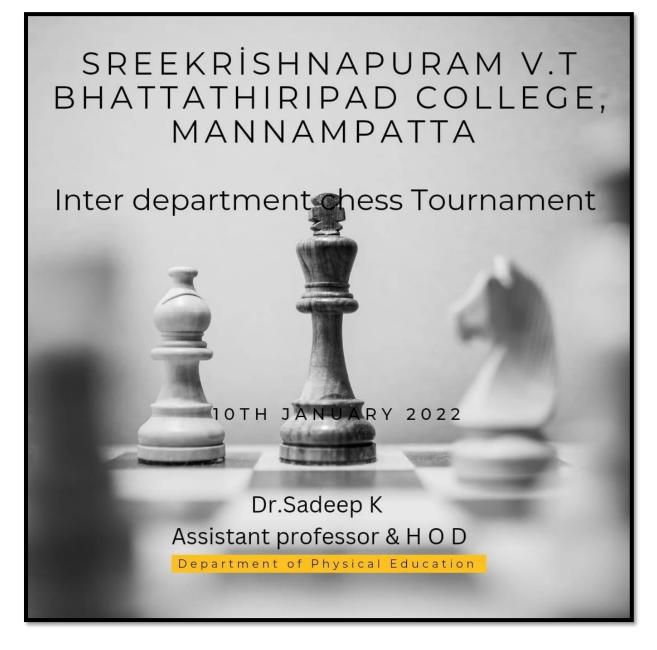

#### **Inter Department Chess**

Date: 10/1/2022

Organised by: Department of Physical Education, Sreekrishnapuram VT Bhattathiripad College

No of participants: 15

Report

Department of Physical Education conducted inter department chess competition on 10<sup>th</sup> January 2022. Students from different departments participated in the event.