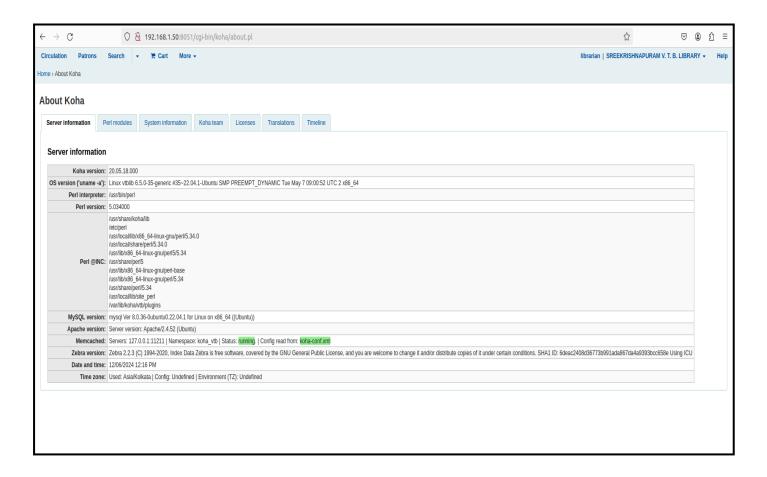

### LIBRARY AUTOMATION

IQAC has taken measures to automate the library. KOHA a fully featured scalable library management system is installed in the library to facilitate the library management.

| Name of ILMS | Nature of  | Version      | Year of    |
|--------------|------------|--------------|------------|
| Software     | Automation |              | Automation |
| КОНА         | Full       | 20.05.18.000 | 2018       |

College library is fully automated using Koha Integrated Library Management software version 18.5 in the year 2018 and it is upgraded to version 20.05 in the year 2023.KOHA is the first Integrated Library Management Software.It works on LINUX operating system. Koha is a web-based ILS, with a SQL database back end with cataloguing data stored in MARC and accessible via Z39.50.