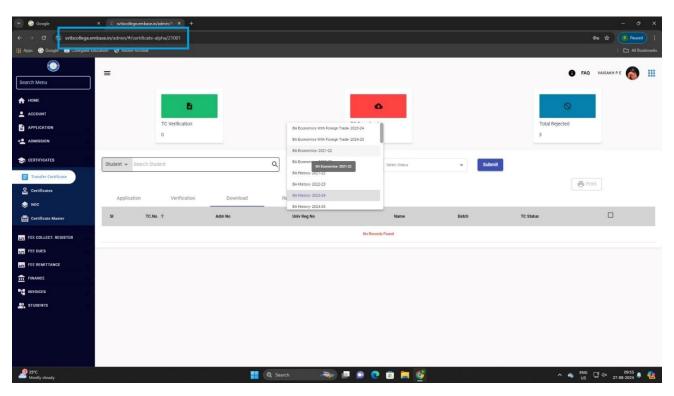

### **EMBASE Certificates Interface**

### **EMBASE Transfer Certificate Issue Interface**