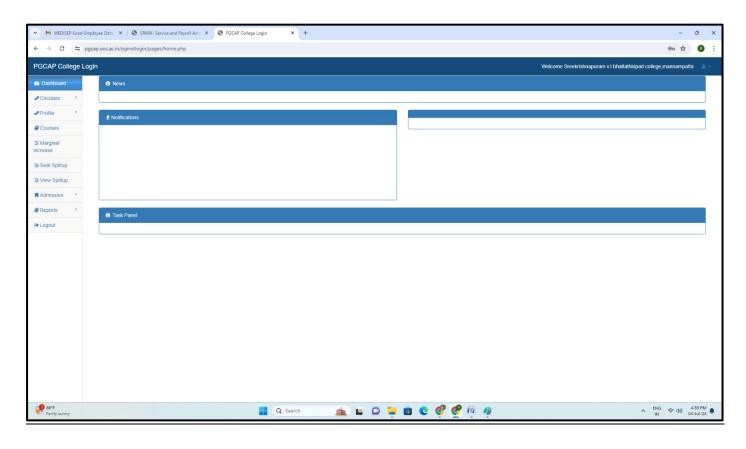

streamline both administration and academic processes. This EMBASE platform enable the college to align with the objectives and mandates of National Education Policy 2020. The software has incorporated tools and resources which help the institute to integrate NEP guidelines in curriculum. The main features of the software are listed below.

### **EMBASE Certificates Interface**

### **EMBASE Transfer Certificate Issue Interface**







## **Bonafide Certificate and Course Certificate Issue Interface**







#### **OFFICE AUTOMATION**

The administrative section of college is automated and recent softwares are used in the functioning of the college office. The below softwares are used by the college office.

#### **PF SYSTEM**



#### **PFMS**





#### **SPARK**



### ADMISSION PORTAL





### LIBRARY AUTOMATION

IQAC has taken measures to automate the library. KOHA a fully featured scalable library management system is installed in the library to facilitate the library management.

| Name of ILMS | Nature of  | Version      | Year of    |
|--------------|------------|--------------|------------|
| Software     | Automation |              | Automation |
| КОНА         | Full       | 20.05.18.000 | 2018       |

College library is fully automated using Koha Integrated Library Management software version 18.5 in the year 2018 and it is upgraded to version 20.05 in the year 2023.KOHA is the first Integrated Library Management Software.It works on LINUX operating system. Koha is a web-based ILS, with a SQL database back end with cataloguing data stored in MARC and accessible