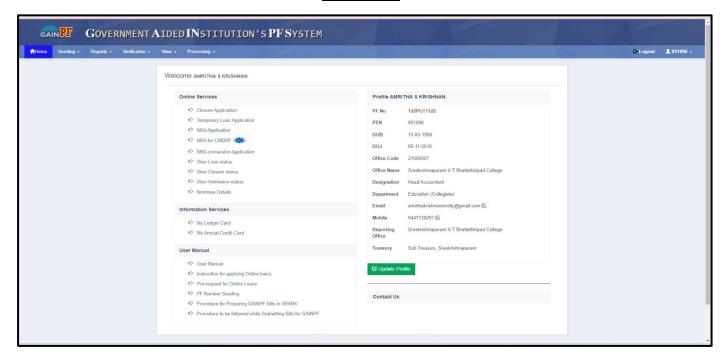

omated using the EMBASE software. This software is a tool to streamline both administration and academic processes. This EMBASE platform enable the college to align with the objectives and mandates of National Education Policy 2020. The software has incorporated tools and resources which help the institute to integrate NEP guidelines in curriculum. The main features of the software are listed below.

### **EMBASE Certificates Interface**

### **EMBASE Transfer Certificate Issue Interface**







## **Bonafide Certificate and Course Certificate Issue Interface**







#### **OFFICE AUTOMATION**

The administrative section of college is automated and recent softwares are used in the functioning of the college office. The below softwares are used by the college office.

#### **PF SYSTEM**



#### **PFMS**





#### **SPARK**



### ADMISSION PORTAL





### LIBRARY AUTOMATION

IQAC has taken measures to automate the library. KOHA a fully featured scalable library management system is installed in the library to facilitate the library management.

| Name of ILMS | Nature of  | Version      | Year of    |
|--------------|------------|--------------|------------|
| Software     | Automation |              | Automation |
| КОНА         | Full       | 20.05.18.000 | 2018       |

College library is fully automated using Koha Integrated Library Management software version 18.5 in the year 2018 and it is upgraded to version 20.05 in the year 2023.KOHA is the first Integrated Library Management Software.It works on LINUX operating system. Koha is a web-based ILS, with a SQL database