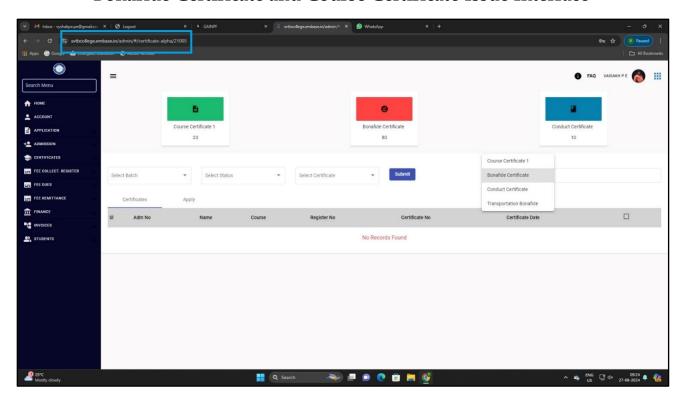

### **EMBASE Certificates Interface**

## **Bonafide Certificate and Course Certificate Issue Interface**