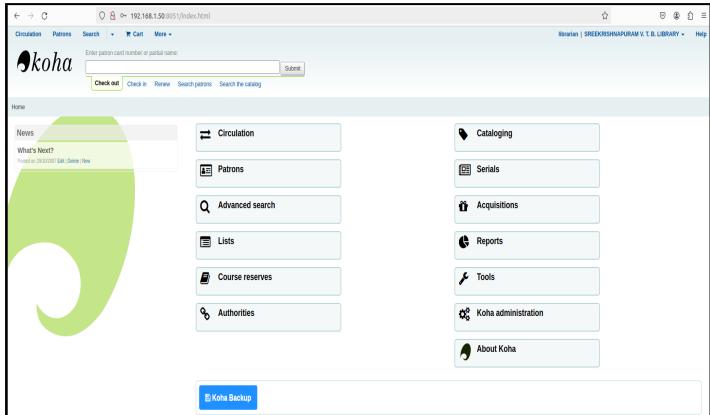

#### KOHA modules include

- Circulation
- Classification
- Cataloguing
- Acquisition
- OPAC
- Report
- Serials