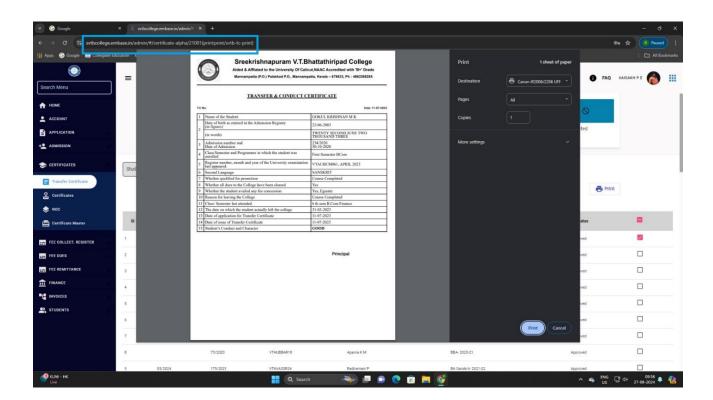

### **EMBASE Transfer Certificate Issue Interface**

### **Administration**

- 1. Admissions are carried through the software and this makes the whole enrolment process seamless and efficient.
- 2. Student Data can be managed effortlessly through the software.
- 3. The software is used to generate important certificates like Transfer Certificate, Conduct Certificate...etc.
- 4. Library Automation has been progressing during the assessment period and incremental augmentation has been carried out through the years.