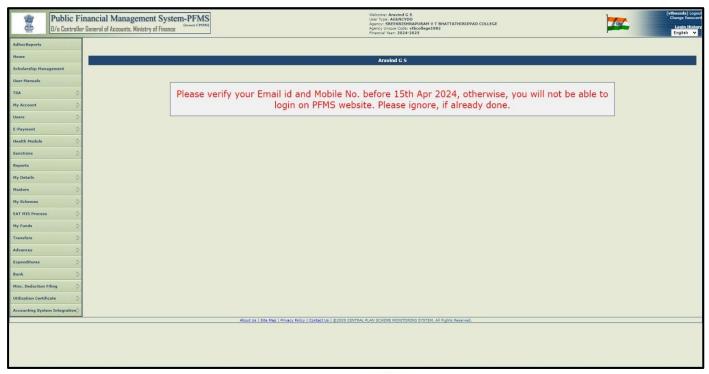

EMBASE software. This software is a tool to streamline both administration and academic processes. This EMBASE platform enable the college to align with the objectives and mandates of National Education Policy 2020. The software has incorporated tools and resources which help the institute to integrate NEP guidelines in curriculum. The main features of the software are listed below.

### **EMBASE Certificates Interface**

### **EMBASE Transfer Certificate Issue Interface**







## **Bonafide Certificate and Course Certificate Issue Interface**







#### **OFFICE AUTOMATION**

The administrative section of college is automated and recent softwares are used in the functioning of the college office. The below softwares are used by the college office.

#### **PF SYSTEM**



#### **PFMS**





#### **SPARK**



### ADMISSION PORTAL





### LIBRARY AUTOMATION

IQAC has taken measures to automate the library. KOHA a fully featured scalable library management system is installed in the library to facilitate the library management.

| Name of ILMS | Nature of  | Version      | Year of    |
|--------------|------------|--------------|------------|
| Software     | Automation |              | Automation |
| КОНА         | Full       | 20.05.18.000 | 2018       |

College library is fully automated using Koha Integrated Library Management software version 18.5 in the year 2018 and it is upgraded to version 20.05 in the year 2023.KOHA is the first Integrated Library Management Software.It works on LINUX operating system. Koha is a web-based ILS, with a SQL database back end with ca