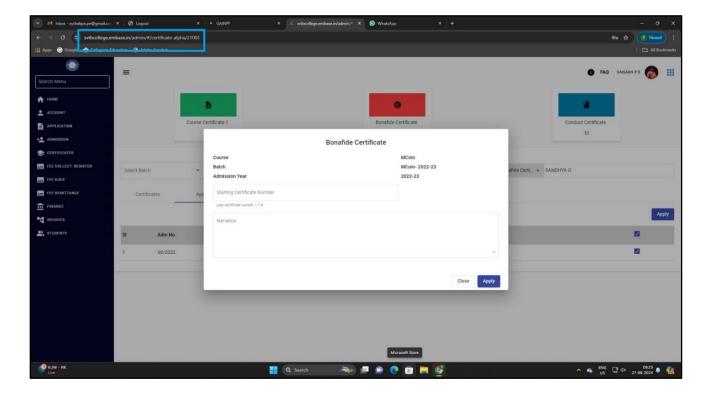

*ERP Solution - EMBASE**

The IQAC of V T B College puts constant effort in enhancing the academic and administrative process of the institute. IQAC has implemented e- Governance solution for the institution. The college was automated using the EMBASE software. This software is a tool to streamline both administration and academic processes. This EMBASE platform enable the college to align with the objectives and mandates of National Education Policy 2020. The software has incorporated tools and resources which help the institute to integrate NEP guidelines in curriculum. The main features of the software are listed below.

### **EMBASE Certificates Interface**

### **EMBASE Transfer Certificate Issue Interface**







## **Bonafide Certificate and Course Certificate Issue Interface**







#### **OFFICE AUTOMATION**

The administrative section of college is automated and recent softwares are used in the functioning of the college office. The below softwares are used by the college office.

#### **PF SYSTEM**



#### **PFMS**





#### **SPARK**



### ADMISSION PORTAL





### LIBRARY AUTOMATION

IQAC has taken measures to automate the library. KOHA a fully featured scalable library management system is installed in the library to facilitate the library management.

| Name of ILMS | Nature of  | Version      | Year of    |
|--------------|------------|--------------|------------|
| Software     | Automation |              | Automation |
| КОНА         | Full       | 20.05.18.000 | 2018       |

College library is fully automated using Koha Integrated Library Management s