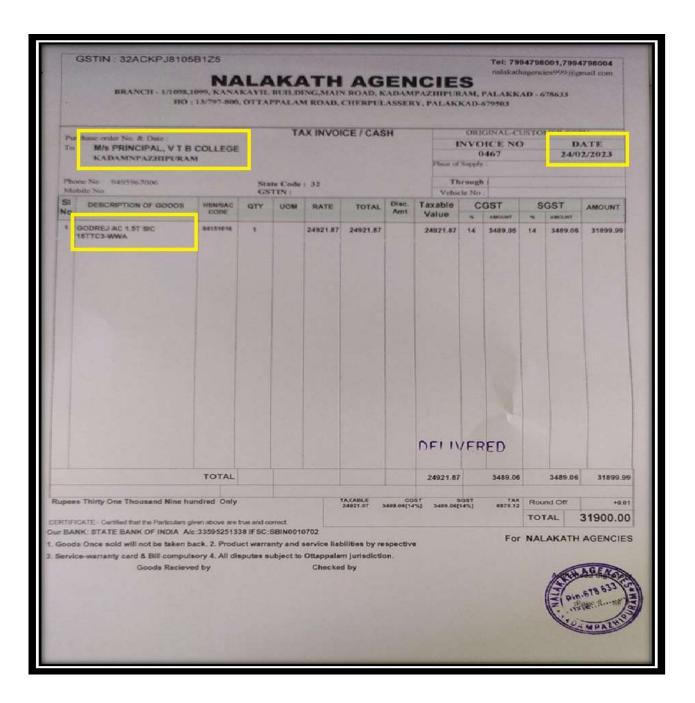

| ed Sixty Fou    | 0.010150             |             |                            |     |                    | 42500                         |              |
| ).E | a Conditions:<br>nce sold will not be taken back |                                   |       |                 |                              | 3/1/1/00        | R                    | .v.         | HOM                        | E   | -125 BT            | Auth. Sig                     | EEDS         |
|     |                                                  |                                   |       |                 |                              |                 | SRE                  | EKF<br>h: 0 | BT JU<br>RISHNA<br>466 226 | PUI | RAM - 6<br>84, 293 | 1416                          |              |











| Pur | M/s PRINCIPAL, VTB ( KADAMPAZHIPURAM                                                   | COLLEGE         |            | TA      | X INVOI  | CE / CAS            | Н                |                   | NVO                                  | INAL-CU<br>ICE NO<br>165 | STON