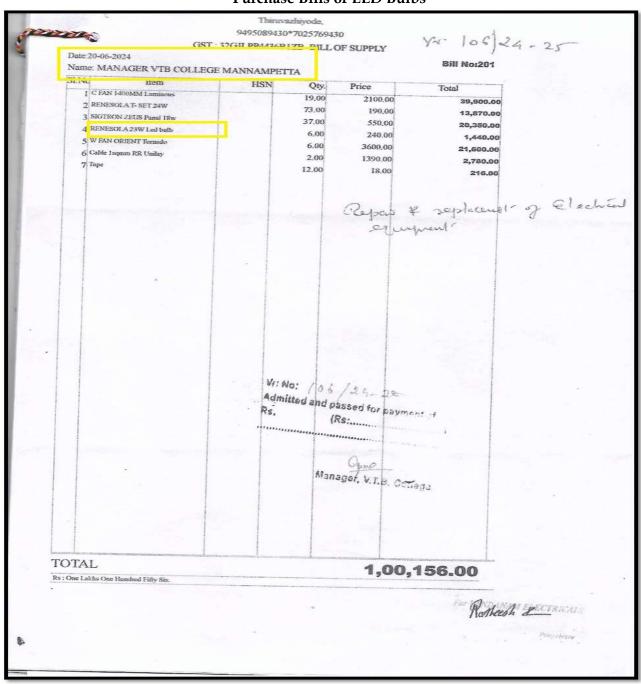

|                | Ross                     |
|                                       |                 |                                        |                | 1                        |
|                                       |                 |                                        |                | 1 1 1 1 1 1 1 1 1        |
|                                       |                 |                                        |                |                          |
|                                       |                 |                                        |                |                          |
|                                       |                 |                                        |                |                          |







| h | Solid door with or without vision panel                                                                                                                                                                                                                                                                                                                                                                                                                                                                                                                                                                                                                                         | -      | -   |