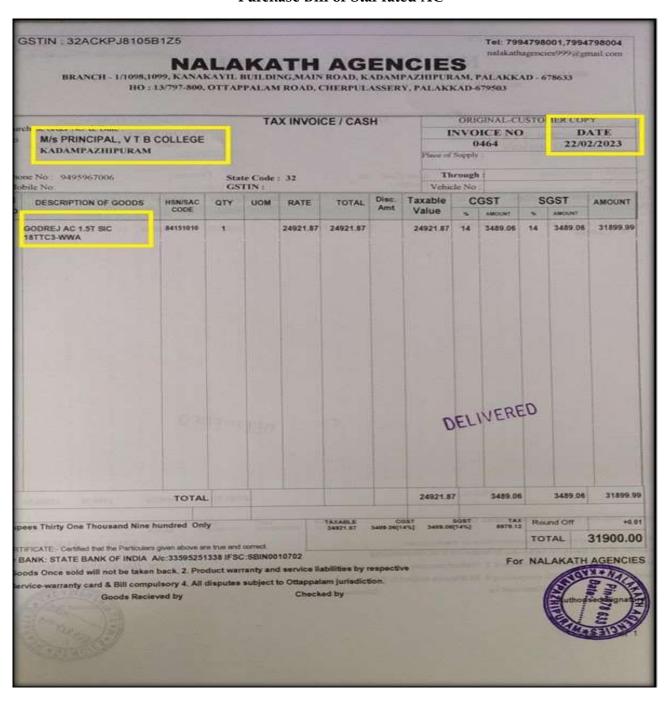

| ed Sixty Fou    | 0.010150             |             |                            |     |                    | 42500                         |              |
| ).E | a Conditions:<br>nce sold will not be taken back |                                   |       |                 |                              | 3/1/1/00        | R                    | .v.         | HOM                        | E   | -125 BT            | Auth. Sig                     | EEDS         |
|     |                                                  |                                   |       |                 |                              |                 | SRE                  | EKF<br>h: 0 | BT JU<br>RISHNA<br>466 226 | PUI | RAM - 6<br>84, 293 | 1416                          |              |











| Pur | M/s PRINCIPAL, VTB ( KADAMPAZHIPURAM                                                   | COLLEGE         |            | TA      | X INVOI  | CE / CAS            | Н                |                   | NVO                                  | INAL-CU<br>ICE NO<br>165 | STON