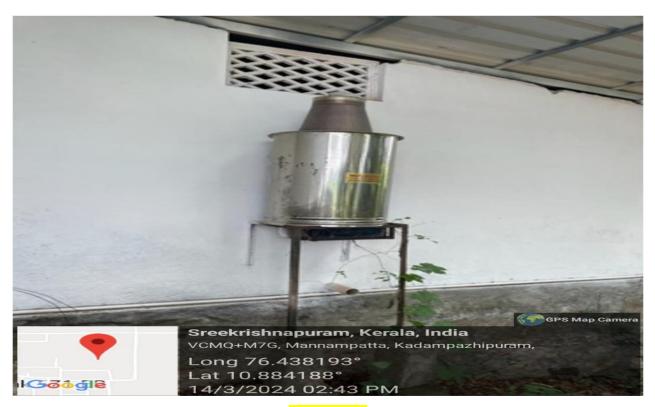

Nature Club of Sreekrishnapuram V T Bhattathiripad College, Mannampatta, towards the Waste Management of Sreekrishnapuram Panchayath, Preservation of Water Sources in the area and organizing various awareness programmes among the people of Sreekrishnapuram Panchayath.

We whole heartedly acknowledge the contributions of NSS Units and Nature Club of Sreekrishnapuram V T Bhattathiripad College, Mannampatta.





Certificate of Appreciation from Sreekrishnapuram Grama Panchayath for Waste Management and

Preservation of Water resources



## Solid Waste Management - Incinerators



**Incinerator** 

## Solid Waste Management - Compost Ring



Compost Ring





Solid Waste - Storage Space

#### **Waste Bins**







Non-Biodegradable Waste





Paper Waste Bin





Bio Waste Bin

Incinerator



**Incinerator** 

#### Liquid Waste Management



Sewage System in college





Biogas Plant



#### **E-waste Management**



Taking Awareness Class for the Students



P.O. Manuampatta
Palakkad Dist.
Pin-678 693

Handing over E-waste to Green Era Recyclers

PRINCIPAL
Sreekrishnapuram VT Bhattathiripad College
Mannampatta, Palakkad - 678633