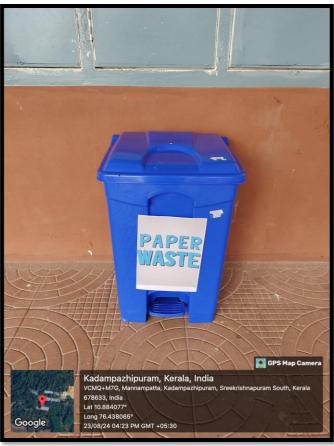

#### **Waste Bins**

Non-Biodegradable Waste

Paper Waste Bin

Bio Waste Bin

Incinerator

**Incinerator** 