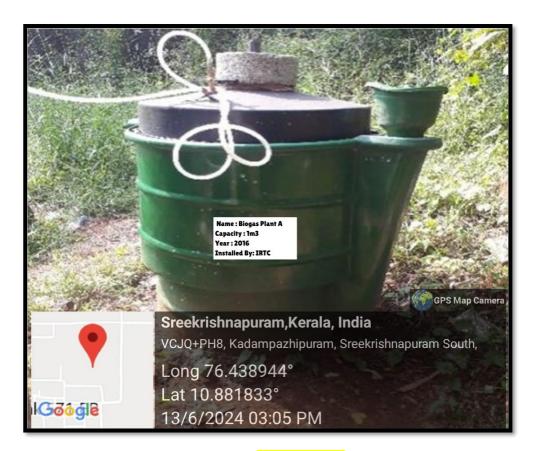

the Waste Management of Sreekrishnapuram Panchayath, Preservation of Water Sources in the area and organizing various awareness programmes among the people of Sreekrishnapuram Panchayath.

We whole heartedly acknowledge the contributions of NSS Units and Nature Club of Sreekrishnapuram V T Bhattathiripad College, Mannampatta.





Certificate of Appreciation from Sreekrishnapuram Grama Panchayath for Waste Management and

Preservation of Water resources



## Solid Waste Management - Incinerators



**Incinerator** 

## Solid Waste Management - Compost Ring



Compost Ring





Solid Waste - Storage Space

#### **Waste Bins**







Non-Biodegradable Waste





Paper Waste Bin





Bio Waste Bin

Incinerator



**Incinerator** 

#### Liquid Waste Management



Sewage System in college





Biogas Plant



#### **E-waste Management**



Taking Awareness Class for the Students



P.O. Manuampatta
Palakkad Dist.
Pin-678 693

Handing over E-waste to Green Era Recyclers

PRINCIPAL
Sreekrishnapuram VT Bhattathiripad College
Mannampatta, Palakkad - 678633