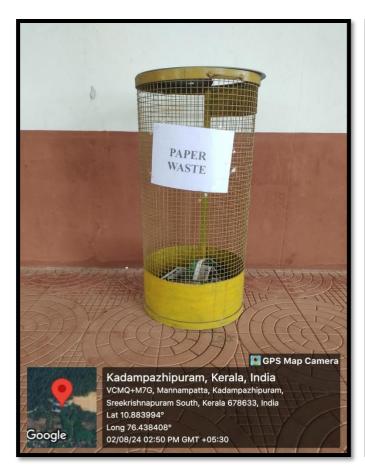

#### **Waste Bins**

Non-Biodegradable Waste

Paper Waste Bin

Bio Waste Bin

Incinerator

**Incinerator** 