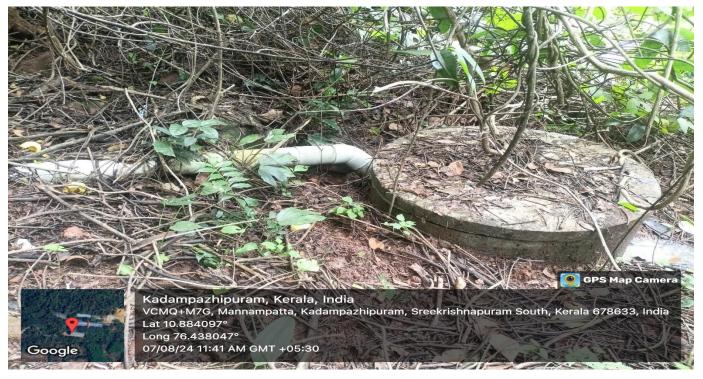

### Liquid Waste Management

The college has a proper sewage system to divert the liquid waste to the waste pits. It facilitates to maintain a clean campus and to prevent water clogging in the campus premises. College Use durable, properly sized pipes and fittings to ensure efficient waste flow and minimize blockages. Regularly inspect and maintain connections to prevent leaks and damage.

Sewage System in college

**Biogas Plant** 

The college established a biogas plant with a capacity of 1m3, installed by Integrated Rural Technology Centre (IRTC), Mundur, Palakkad in 2016, to generate biological gas for cooking purposes in the college canteen. This eco-friendly initiative provides a sustainable alternative energy source. Additionally, the biogas plant effectively utilizes food waste and other organic materials, ensuring proper waste management and minimizing waste disposal issues.