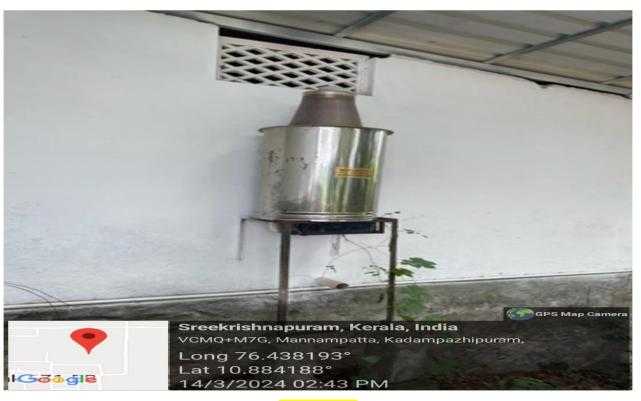

### Solid Waste Management - Incinerator

Incinerator are installed at two locations in the campus so as to help students and staff to decompose their garbage in an eco-friendly manner. The system aids to keep the campus clean and garbage free. Inclinator fixed in the eastern side, near the rest room. This is used to dispose the biodegradable waste

| Name of Facility      | Incinerator |
|-----------------------|-------------|
| Year of Establishment | 2018        |

### Incinerator