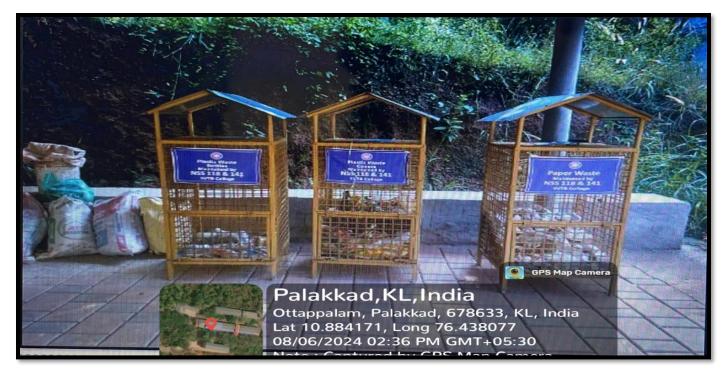

### Waste Bins

Sreekrishnapuram VT Bhattathiripad College has implemented a robust waste management system by providing separate waste bins for different types of waste. This initiative encourages segregation at source, ensuring that waste is disposed of in an environmentally friendly manner. Separate bins are provided for:

- Bio waste (food, organic waste, etc.)
- Paper waste (newspapers, notes, etc.)
- Non-Biodegradable Waste (bottles, bags, etc.)

| Name of Facility      | Waste Bin |
|-----------------------|-----------|
| Year of Establishment | 2019      |
| Capacity              | 60 Litre  |

Non-Biodegradable Waste

Paper Waste Bin

<mark>Bio Waste Bin</mark>