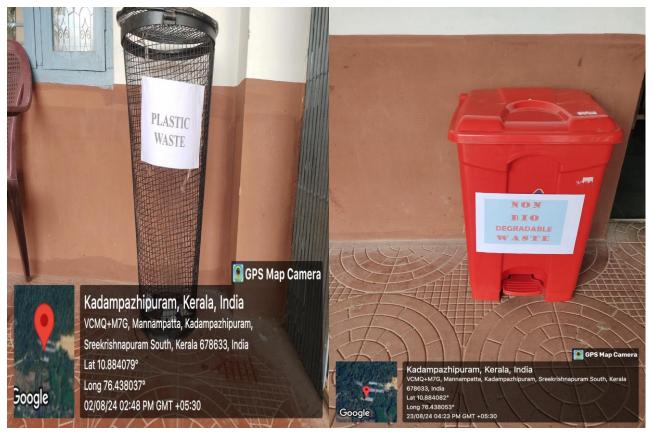

### Waste Bins

Sreekrishnapuram VT Bhattathiripad College has implemented a robust waste management system by providing separate waste bins for different types of waste. This initiative encourages segregation at source, ensuring that waste is disposed of in an environmentally friendly manner. Separate bins are provided for:

- Bio waste (food, organic waste, etc.)
- Paper waste (newspapers, notes, etc.)
- Non-Biodegradable Waste (bottles, bags, etc.)

| Name of Facility      | Waste Bin |
|-----------------------|-----------|
| Year of Establishment | 2019      |
| Capacity              | 60 Litre  |

Non-Biodegradable Waste

Paper Waste Bin

<mark>Bio Waste Bin</mark>