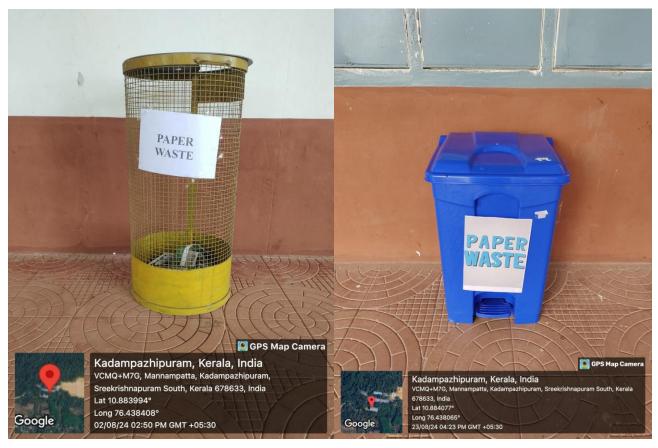

### Waste Bins

Sreekrishnapuram VT Bhattathiripad College has implemented a robust waste management system by providing separate waste bins for different types of waste. This initiative encourages segregation at source, ensuring that waste is disposed of in an environmentally friendly manner. Separate bins are provided for:

- Bio waste (food, organic waste, etc.)
- Paper waste (newspapers, notes, etc.)
- Non-Biodegradable Waste (bottles, bags, etc.)

| Name of Facility      | Waste Bin |
|-----------------------|-----------|
| Year of Establishment | 2019      |
| Capacity              | 60 Litre  |

Non-Biodegradable Waste

Paper Waste Bin

<mark>Bio Waste Bin</mark>