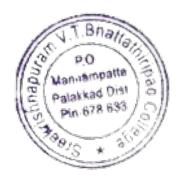

Sewage System in college

**Biogas Plant** 

The college established a biogas plant with a capacity of 1m3, installed by Integrated Rural Technology Centre (IRTC), Mundur, Palakkad in 2016, to generate biological gas for cooking purposes in the college canteen. This eco-friendly initiative provides a sustainable alternative energy source. Additionally, the biogas plant effectively utilizes food waste and other organic materials, ensuring proper waste management and minimizing waste disposal issues.