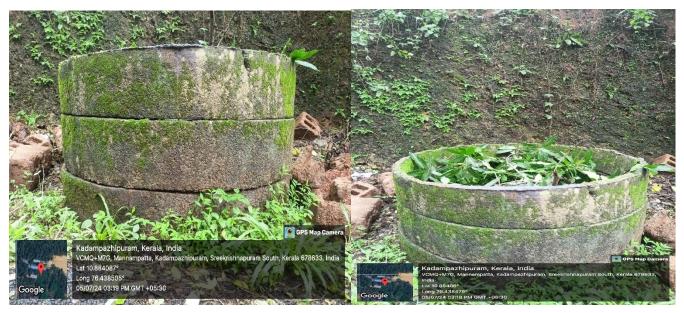

### Solid Waste Management - Compost Ring

The Vermi-compost unit in the college premises is used for the decomposition process of the food wastes, organic wastes and biodegradable wastes. Vermi compost can be used to enrich soil in college gardens, flower beds, and landscaping projects. It improves soil structure, increases nutrient availability, and supports healthy plant growth. Colleges can advance their sustainability initiatives while providing valuable educational and practical experiences for their community.

| Name of Facility      | Vermi Compost Unit |
|-----------------------|--------------------|
| Year of Establishment | 2019               |
| Capacity              | One ton            |

### Compost Ring