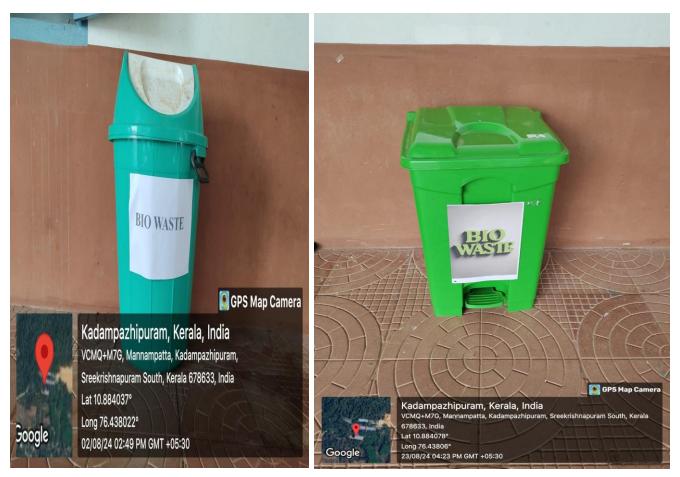

### Waste Bins

Sreekrishnapuram VT Bhattathiripad College has implemented a robust waste management system by providing separate waste bins for different types of waste. This initiative encourages segregation at source, ensuring that waste is disposed of in an environmentally friendly manner. Separate bins are provided for:

- Bio waste (food, organic waste, etc.)
- Paper waste (newspapers, notes, etc.)
- Non-Biodegradable Waste (bottles, bags, etc.)

| Name of Facility      | Waste Bin |
|-----------------------|-----------|
| Year of Establishment | 2019      |
| Capacity              | 60 Litre  |

Non-Biodegradable Waste

Paper Waste Bin

<mark>Bio Waste Bin</mark>